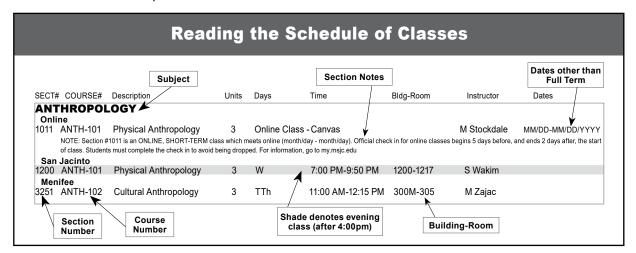

# Mt. San Jacinto College - Spring 2024 Class Schedule

This partial schedule includes classes offered at Menifee locations



| Table of Contents             |   |
|-------------------------------|---|
| Accounting/Bookkeeping        | 1 |
| Administration of Justice     | 1 |
| Allied Health                 | 1 |
| American Sign Language        | 2 |
| Anatomy & Physiology          | 2 |
| Anthropology                  | 3 |
| Art                           | 3 |
| Astronomy                     | 4 |
| Audio Production              | 4 |
| Biology                       | 4 |
| Business Administration       |   |
| Chemistry                     | 6 |
| Child Development & Education | 6 |
| College Success/Career Ready  | 7 |
| Communication Studies         | 7 |
|                               |   |

| Computer Science/Information Systems | 8  |
|--------------------------------------|----|
| Dance