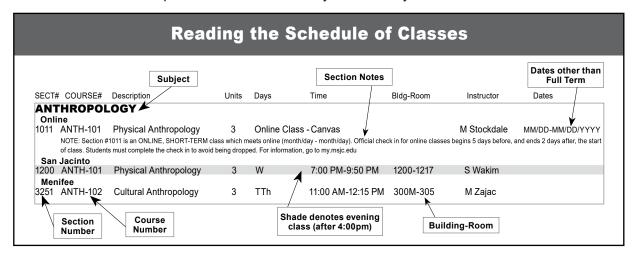

# Mt. San Jacinto College - Spring 2024 Class Schedule

This partial schedule includes Hybrid and Fully Online Classes



### What's Online Real-Time or Online Anytime at MSJC?

Online Real-Time are classes with required, scheduled, live online meetings to provide simultaneous interaction with the instructor and other students in real time.

Online Anytime are classes that are available on your own time, 24/7 via Canvas. Interaction with the instructor and other students may take place through discussion boards, group assignments, email, and other means. While instructors may offer optional Zoom sessions, there are no required real-time meetings.

Some courses are "blended," meaning they offer a combination of Online Real-Time and Online Anytime components. There will be required, scheduled, live online meetings, and more flexible instruction that is available on your own time.

# **Table of Contents** Onli