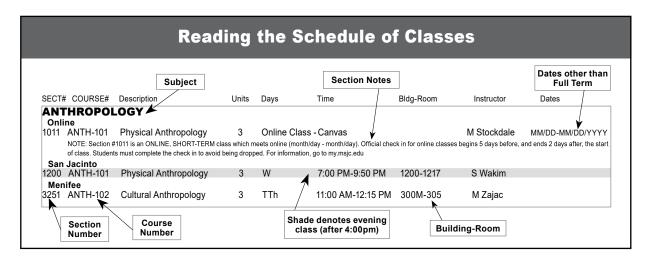

# Mt. San Jacinto College - Summer 2024 Class Schedule



# What's Online Real-Time or Online Anytime at MSJC?

Online Real-Time are classes with required, scheduled, live online meetings to provide simultaneous interaction with the instructor and other students in real time.

Online Anytime are classes that are available on your own time, 24/7 via Canvas. Interaction with the instructor and other students may take place through discussion boards, group assignments, email, and other means. While instructors may offer optional Zoom sessions, there are no required real-time meetings.

Some courses are "blended," meaning they offer a combination of Online Real-Time and Online Anytime components. There will be required, scheduled, live online meetings, and more flexible instruction that is available on your own time.

# 

Computer Applications.....