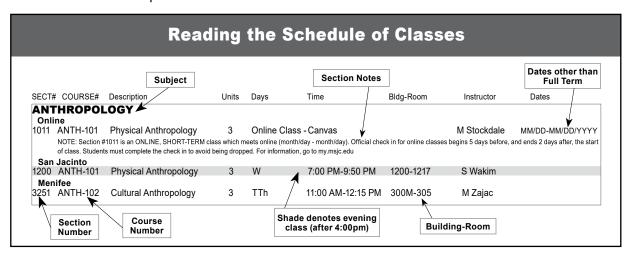

## Mt. San Jacinto College - Summer 2024 Class Schedule

This partial schedule includes classes offered at Menifee locations



| Table of Contents      | Biology                      | Mathematics        |
|------------------------|------------------------------|--------------------|
| American Sign Language | College Success/Career Ready | Physical Education |

| Menifee Classes                                   |                                                                                                                                               |                         |                         |                                                                  |           |