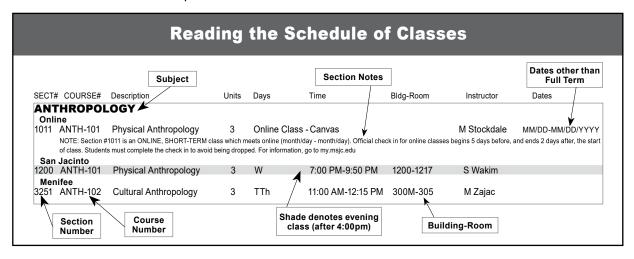

# Mt. San Jacinto College - Summer 2024 Class Schedule

This partial schedule includes Free Non-Credit Classes



#### **Table of Contents**

## Free Non-Credit Classes

SECT# Course# Description Units Days Time Bldg-Room Instructor Dates

#### **CITIZENSHIP**

Online

8820 CTZN-940 Citizenship 0 MTW 5:30PM-9:30PM Online Real-Time G. Thrapp 6/3 - 7/3/2024 (formerly CTZN-001X)

NOTE: Section #8820 is a SHORT-TERM, "Online Real-Time" class with required, live online meetings held every Monday, Tuesday, and Wednesday from 5:30-9:30pm. The class meets June 3-July 3. Students enrolling in this course will need a microphone, speakers, and an internet connection capable of accommodating zoom videoconferencing software. A webcam/camera is recommended.

### **ENGLISH AS A SECOND LANGUAGE**

(formerly ESL-012X)

| Online       |                              |   |     |                      |                |