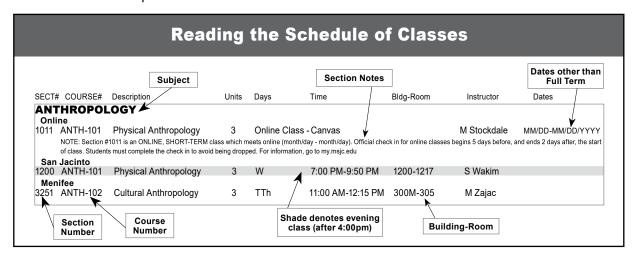

# Mt. San Jacinto College - Spring 2024 Class Schedule

This partial schedule includes classes offered at San Jacinto locations



| Table of Contents  Communication Studies |  |
|------------------------------------------|--|
|------------------------------------------|--|

| SEC1# Course#                   | Description                                                                                                                      | Units           | Days               | Time                                             | Blag-Room        | Instructor                                 | Dates                      |
|---------------------------------|----------------------------------------------------------------------------------------------------------------------------------|-----------------|--------------------|--------------------------------------------------|------------------|----------------------------