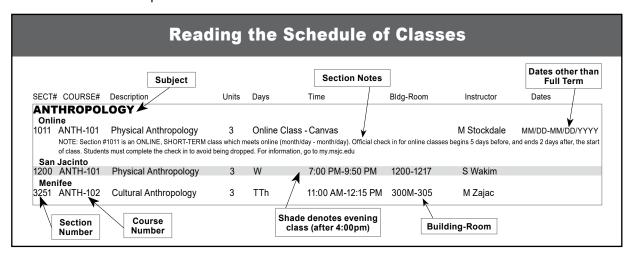

## Mt. San Jacinto College - Summer 2024 Class Schedule

This partial schedule includes classes offered at Menifee locations



| Table of Contents      | Biology                      | Mathematics        |
|------------------------|------------------------------|--------------------|
| American Sign Language | College Success/Career Ready | Physical Education |

|               | Menifee Classes                                                                                                                            |       |              |                                   |             |                         |                         |  |  |
|---------------|--------------------------------------------------------------------------------------------------------------------------------------------|-------|--------------|-----------------------------------|-------------|-------------------------|-------------