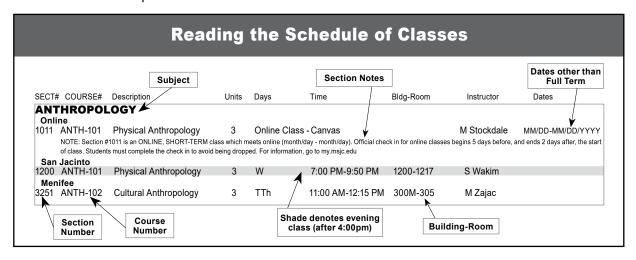

# Mt. San Jacinto College - Summer 2024 Class Schedule

This partial schedule includes classes offered at San Jacinto locations



| Table of Contents      | College Success/Career Ready | Music              |
|------------------------|------------------------------|--------------------|
| American Sign Language | English                      | Physical Education |

|               | San Jacinto Classes                            |       |            |                |            |            |                  |  |  |
|---------------|------------------------------------------------|-------|------------|----------------|------------|------------|------------------|--|--|
| SECT# Course# | Description                                    | Units | Days       | Time           | Bldg-Room  | Instructor | Dates            |  |  |
| AMERICAN      | SIGN LANGUAGE                                  |       |            |