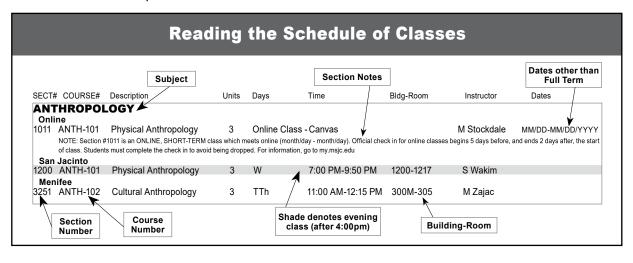

# Mt. San Jacinto College - Summer 2024 Class Schedule

This partial schedule includes classes offered at Temecula locations



| Temecula Classes |                                    |                                                                                                                                      |            |          |                |             |             |       |  |
|------------------|------------------------------------|--------------------------------------------------------------------------------------------------------------------------------------|------------|----------|----------------|-------------|-------------|-------|--|
| SECT#            | Course#                            | Description                                                                                                                          | Units      | Days     | Time           | Bldg-Room   | Inst