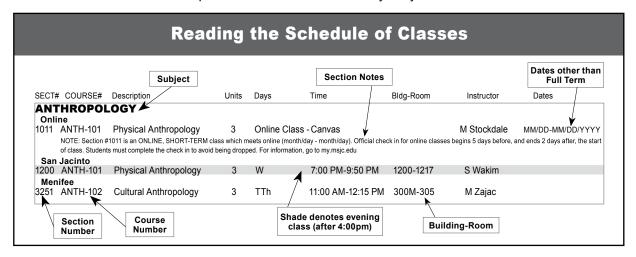

# Mt. San Jacinto College - Fall 2019 Class Schedule

This partial schedule includes Friday Only Classes



| Table of Contents | DanceDigital Media                                                                              | NursingPhilosophy  |
|-------------------|-------------------------------------------------------------------------------------------------|--------------------|
| Anthropology      | Economics Emergency Medical Technician English Environmental Studies Guidance Mathematics Music | Physical Education |

| Friday Only Classes          |                                                                                                                   |       |          |                                 |                           |                                  |                                |  |  |  |  |
|------------------------------|--------------------------------