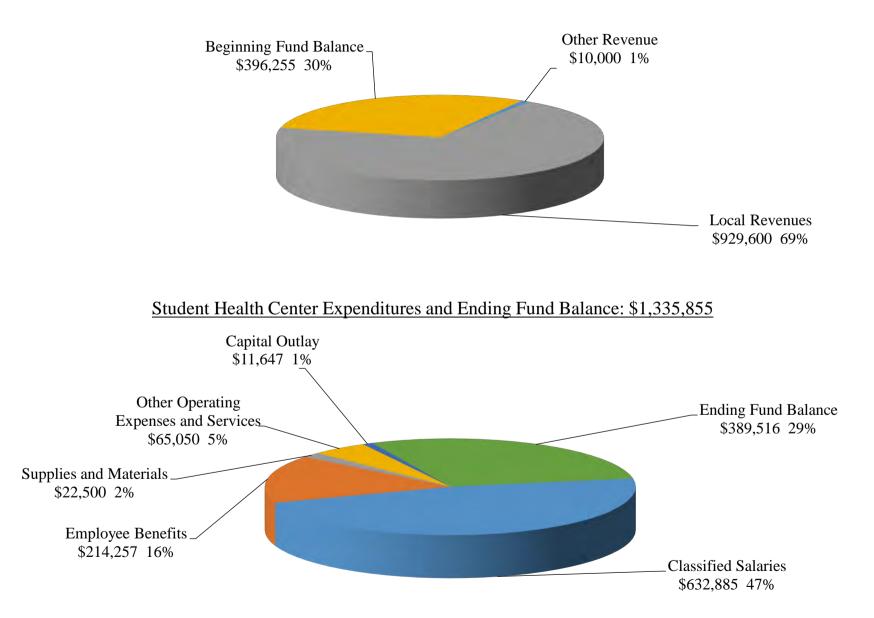

#### TOTAL BUDGET

| 11 | General Fund Unrestricted                               | \$<br>154,719,365 |
|----|---------------------------------------------------------|-------------------|
| 11 | Board of Trustees Special Reserve Fund                  | \$<br>27,219,643  |
| 12 | General Fund Restricted                                 | \$<br>59,533,239  |
| 12 | Parking Fund                                            | \$<br>898,095     |
| 12 | Health Center Fund                                      | \$<br>1,335,855   |
| 12 | Instructional Equipment Block Grant Fund                | \$<br>1,393,075   |
| 32 | Cafeteria Fund (Auxiliary account)                      | \$<br>3,993,538   |
| 33 | Child Development Fund                                  | \$<br>1,251,852   |
| 41 | Capital Outlay Projects Fund                            | \$<br>56,767,259  |
| 43 | Bond Project Fund                                       | \$<br>29,489,567  |
| 61 | Self-Insurance Fund                                     | \$<br>1,564,078   |
| 71 | Student Government Association Fund (Auxiliary account) | \$<br>611,583     |
| 72 | Student Representation Fee Fund (Auxiliary account)     | \$<br>183,155     |
| 74 | Student Financial Aid Fund                              | \$<br>33,836,006  |
| 79 | Foundation Fund (Auxiliary account)                     | \$<br>6,527,464   |
|    | TOTAL ALL FUNDS                                         | \$<br>379,323,774 |