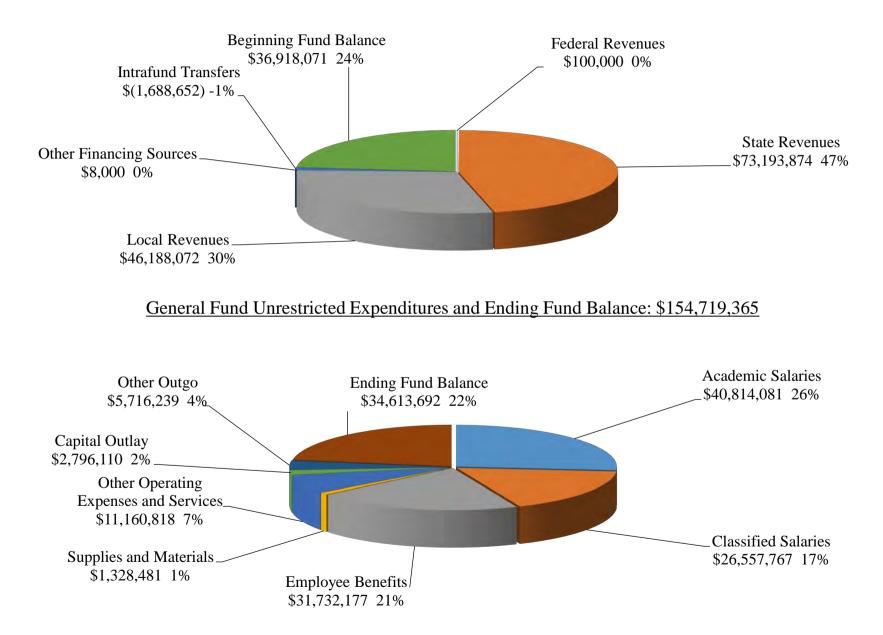

#### **GENERAL FUND UNRESTRICTED**

The primary purpose of the General Fund Unrestricted is to support the basic instructional and instructional support activities of the District with funding sources that are discretionary in nature. All transactions that are not specifically required to be accounted for in other funds are recorded in the General Fund Unrestricted.

There are two sub-funds in the General Fund Unrestricted: General Fund Board of Trustees General Reserve Fund

The General Fund is funded through state apportionment, lottery, interest, negotiated training programs, and other miscellaneous fees and revenues. The Board of Trustees Special Reserve Fund is funded through transfers from the General Fund.

The governing board of the District may elect to designate unrestricted funds for specific future operating purposes. The governing board may also elect to transfer unrestricted reserves to other funds. Similarly, the governing board may elect to re-designate any previously set-aside funds or return to the General Fund any balance of designated funds.