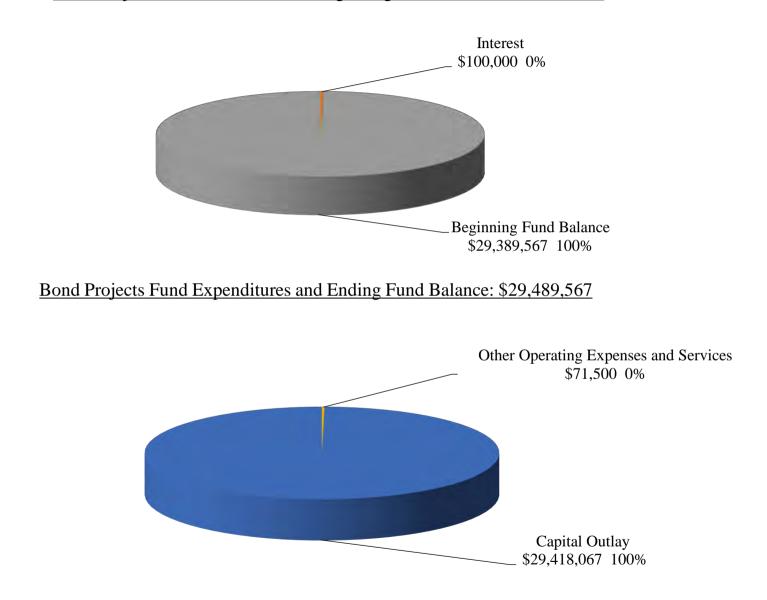

#### TOTAL BUDGET

| 11 | General Fund Unrestricted                               | \$<br>154,719,365 |
|----|---------------------------------------------------------|-------------------|
| 11 | Board of Trustees Special Reserve Fund                  | \$<br>27,219,643  |
| 12 | General Fund Restricted                                 | \$<br>59,533,239  |
| 12 | Parking Fund                                            | \$<br>898,095     |
| 12 | Health Center Fund                                      | \$<br>1,335,855   |
| 12 | Instructional Equipment Block Grant Fund                | \$<br>1,393,075   |
| 32 | Cafeteria Fund (Auxiliary account)                      | \$<br>3,993,538   |
| 33 | Child Development Fund                                  | \$<br>1,251,852   |
| 41 | Capital Outlay Projects Fund                            | \$<br>56,767,259  |
| 43 | Bond Project Fund                                       | \$<br>29,489,567  |
| 61 | Self-Insurance Fund                                     | \$<br>1,564,078   |
| 71 | Student Government Association Fund (Auxiliary account) | \$<br>611,583     |
| 72 | Student Representation Fee Fund (Auxiliary account)     | \$<br>183,155     |
| 74 | Student Financial Aid Fund                              | \$<br>33,836,006  |
| 79 | Foundation Fund (Auxiliary account)                     | \$<br>6,527,464   |
|    | TOTAL ALL FUNDS                                         | \$<br>379,323,774 |