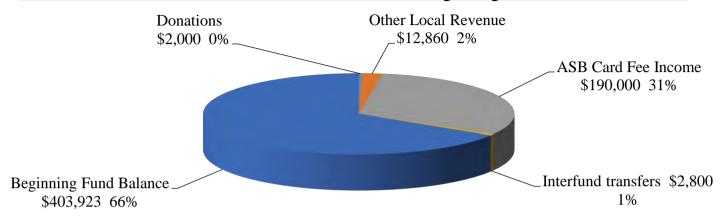

#### TOTAL BUDGET

| 11 | General Fund Unrestricted                               | \$<br>154,719,365 |
|----|---------------------------------------------------------|-------------------|
| 11 | Board of Trustees Special Reserve Fund                  | \$<br>27,219,643  |
| 12 | General Fund Restricted                                 | \$<br>59,533,239  |
| 12 | Parking Fund                                            | \$<br>898,095     |
| 12 | Health Center Fund                                      | \$<br>1,335,855   |
| 12 | Instructional Equipment Block Grant Fund                | \$<br>1,393,075   |
| 32 | Cafeteria Fund (Auxiliary account)                      | \$<br>3,993,538   |
| 33 | Child Development Fund                                  | \$<br>1,251,852   |
| 41 | Capital Outlay Projects Fund                            | \$<br>56,767,259  |
| 43 | Bond Project Fund                                       | \$<br>29,489,567  |
| 61 | Self-Insurance Fund                                     | \$<br>1,564,078   |
| 71 | Student Government Association Fund (Auxiliary account) | \$<br>611,583     |
| 72 | Student Representation Fee Fund (Auxiliary account)     | \$<br>183,155     |
| 74 | Student Financial Aid Fund                              | \$<br>33,836,006  |
| 79 | Foundation Fund (Auxiliary account)                     | \$<br>6,527,464   |
|    | TOTAL ALL FUNDS                                         | \$<br>379,323,774 |