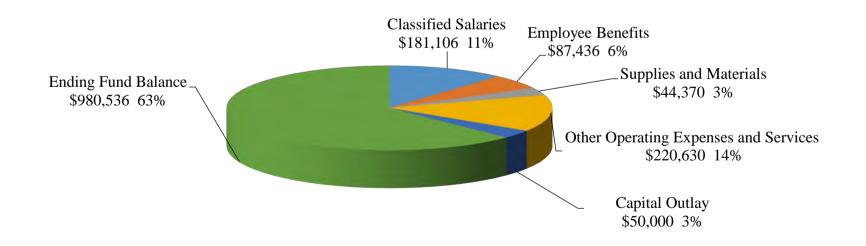

#### TOTAL BUDGET

| 11 | General Fund Unrestricted                               | \$<br>154,719,365 |
|----|---------------------------------------------------------|-------------------|
| 11 | Board of Trustees Special Reserve Fund                  | \$<br>27,219,643  |
| 12 | General Fund Restricted                                 | \$<br>59,533,239  |
| 12 | Parking Fund                                            | \$<br>898,095     |
| 12 | Health Center Fund                                      | \$<br>1,335,855   |
| 12 | Instructional Equipment Block Grant Fund                | \$<br>1,393,075   |
| 32 | Cafeteria Fund (Auxiliary account)                      | \$<br>3,993,538   |
| 33 | Child Development Fund                                  | \$<br>1,251,852   |
| 41 | Capital Outlay Projects Fund                            | \$<br>56,767,259  |
| 43 | Bond Project Fund                                       | \$<br>29,489,567  |
| 61 | Self-Insurance Fund                                     | \$<br>1,564,078   |
| 71 | Student Government Association Fund (Auxiliary account) | \$<br>611,583     |
| 72 | Student Representation Fee Fund (Auxiliary account)     | \$<br>183,155     |
| 74 | Student Financial Aid Fund                              | \$<br>33,836,006  |
| 79 | Foundation Fund (Auxiliary account)                     | \$<br>6,527,464   |
|    | TOTAL ALL FUNDS                                         | \$<br>379,323,774 |