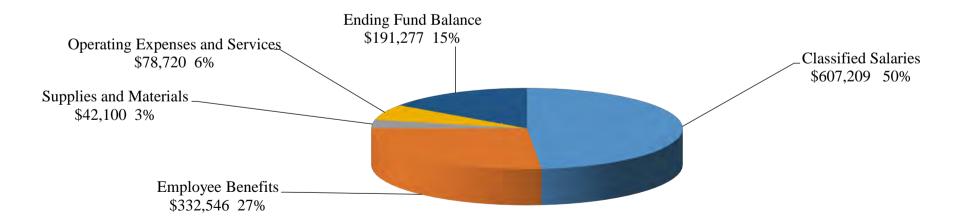

#### TOTAL BUDGET

| 11 | General Fund Unrestricted                               | \$<br>154,719,365 |
|----|---------------------------------------------------------|-------------------|
| 11 | Board of Trustees Special Reserve Fund                  | \$<br>27,219,643  |
| 12 | General Fund Restricted                                 | \$<br>59,533,239  |
| 12 | Parking Fund                                            | \$<br>898,095     |
| 12 | Health Center Fund                                      | \$<br>1,335,855   |
| 12 | Instructional Equipment Block Grant Fund                | \$<br>1,393,075   |
| 32 | Cafeteria Fund (Auxiliary account)                      | \$<br>3,993,538   |
| 33 | Child Development Fund                                  | \$<br>1,251,852   |
| 41 | Capital Outlay Projects Fund                            | \$<br>56,767,259  |
| 43 | Bond Project Fund                                       | \$<br>29,489,567  |
| 61 | Self-Insurance Fund                                     | \$<br>1,564,078   |
| 71 | Student Government Association Fund (Auxiliary account) | \$<br>611,583     |
| 72 | Student Representation Fee Fund (Auxiliary account)     | \$<br>183,155     |
| 74 | Student Financial Aid Fund                              | \$<br>33,836,006  |
| 79 | Foundation Fund (Auxiliary account)                     | \$<br>6,527,464   |
|    | TOTAL ALL FUNDS                                         | \$<br>379,323,774 |