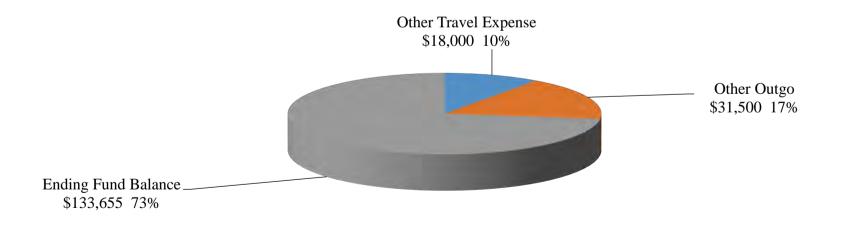

#### TOTAL BUDGET

| 11 | General Fund Unrestricted                               | \$<br>154,719,365 |
|----|---------------------------------------------------------|-------------------|
| 11 | Board of Trustees Special Reserve Fund                  | \$<br>27,219,643  |
| 12 | General Fund Restricted                                 | \$<br>59,533,239  |
| 12 | Parking Fund                                            | \$<br>898,095     |
| 12 | Health Center Fund                                      | \$<br>1,335,855   |
| 12 | Instructional Equipment Block Grant Fund                | \$<br>1,393,075   |
| 32 | Cafeteria Fund (Auxiliary account)                      | \$<br>3,993,538   |
| 33 | Child Development Fund                                  | \$<br>1,251,852   |
| 41 | Capital Outlay Projects Fund                            | \$<br>56,767,259  |
| 43 | Bond Project Fund                                       | \$<br>29,489,567  |
| 61 | Self-Insurance Fund                                     | \$<br>1,564,078   |
| 71 | Student Government Association Fund (Auxiliary account) | \$<br>611,583     |
| 72 | Student Representation Fee Fund (Auxiliary account)     | \$<br>183,155     |
| 74 | Student Financial Aid Fund                              | \$<br>33,836,006  |
| 79 | Foundation Fund (Auxiliary account)                     | \$<br>6,527,464   |
|    | TOTAL ALL FUNDS                                         | \$<br>379,323,774 |