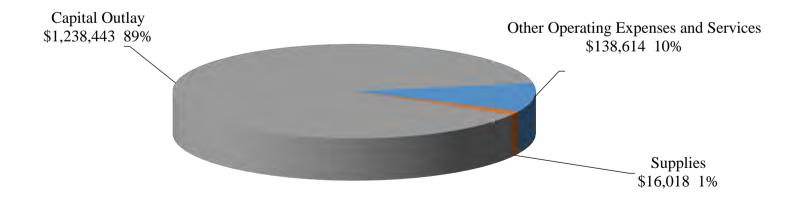

#### TOTAL BUDGET

| 11 | General Fund Unrestricted                               | \$<br>154,719,365 |
|----|---------------------------------------------------------|-------------------|
| 11 | Board of Trustees Special Reserve Fund                  | \$<br>27,219,643  |
| 12 | General Fund Restricted                                 | \$<br>59,533,239  |
| 12 | Parking Fund                                            | \$<br>898,095     |
| 12 | Health Center Fund                                      | \$<br>1,335,855   |
| 12 | Instructional Equipment Block Grant Fund                | \$<br>1,393,075   |
| 32 | Cafeteria Fund (Auxiliary account)                      | \$<br>3,993,538   |
| 33 | Child Development Fund                                  | \$<br>1,251,852   |
| 41 | Capital Outlay Projects Fund                            | \$<br>56,767,259  |
| 43 | Bond Project Fund                                       | \$<br>29,489,567  |
| 61 | Self-Insurance Fund                                     | \$<br>1,564,078   |
| 71 | Student Government Association Fund (Auxiliary account) | \$<br>611,583     |
| 72 | Student Representation Fee Fund (Auxiliary account)     | \$<br>183,155     |
| 74 | Student Financial Aid Fund                              | \$<br>33,836,006  |
| 79 | Foundation Fund (Auxiliary account)                     | \$<br>6,527,464   |
|    | TOTAL ALL FUNDS                                         | \$<br>379,323,774 |