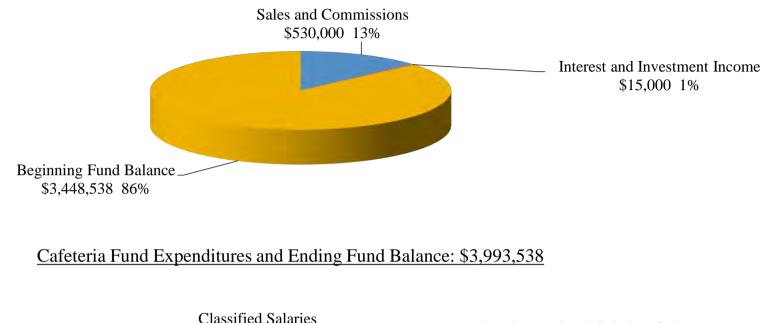

#### TOTAL BUDGET

| 11 | General Fund Unrestricted                               | \$<br>154,719,365 |
|----|---------------------------------------------------------|-------------------|
| 11 | Board of Trustees Special Reserve Fund                  | \$<br>27,219,643  |
| 12 | General Fund Restricted                                 | \$<br>59,533,239  |
| 12 | Parking Fund                                            | \$<br>898,095     |
| 12 | Health Center Fund                                      | \$<br>1,335,855   |
| 12 | Instructional Equipment Block Grant Fund                | \$<br>1,393,075   |
| 32 | Cafeteria Fund (Auxiliary account)                      | \$<br>3,993,538   |
| 33 | Child Development Fund                                  | \$<br>1,251,852   |
| 41 | Capital Outlay Projects Fund                            | \$<br>56,767,259  |
| 43 | Bond Project Fund                                       | \$<br>29,489,567  |
| 61 | Self-Insurance Fund                                     | \$<br>1,564,078   |
| 71 | Student Government Association Fund (Auxiliary account) | \$<br>611,583     |
| 72 | Student Representation Fee Fund (Auxiliary account)     | \$<br>183,155     |
| 74 | Student Financial Aid Fund                              | \$<br>33,836,006  |
| 79 | Foundation Fund (Auxiliary account)                     | \$<br>6,527,464   |
|    | TOTAL ALL FUNDS                                         | \$<br>379,323,774 |