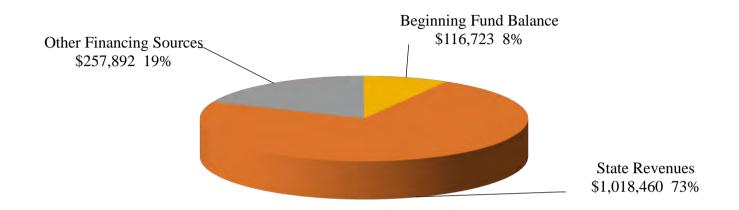

#### TOTAL BUDGET

| 11 | General Fund Unrestricted                               | \$<br>154,719,365 |
|----|---------------------------------------------------------|-------------------|
| 11 | Board of Trustees Special Reserve Fund                  | \$<br>27,219,643  |
| 12 | General Fund Restricted                                 | \$<br>59,533,239  |
| 12 | Parking Fund                                            | \$<br>898,095     |
| 12 | Health Center Fund                                      | \$<br>1,335,855   |
| 12 | Instructional Equipment Block Grant Fund                | \$<br>1,393,075   |
| 32 | Cafeteria Fund (Auxiliary account)                      | \$<br>3,993,538   |
| 33 | Child Development Fund                                  | \$<br>1,251,852   |
| 41 | Capital Outlay Projects Fund                            | \$<br>56,767,259  |
| 43 | Bond Project Fund                                       | \$<br>29,489,567  |
| 61 | Self-Insurance Fund                                     | \$<br>1,564,078   |
| 71 | Student Government Association Fund (Auxiliary account) | \$<br>611,583     |
| 72 | Student Representation Fee Fund (Auxiliary account)     | \$<br>183,155     |
| 74 | Student Financial Aid Fund                              | \$<br>33,836,006  |
| 79 | Foundation Fund (Auxiliary account)                     | \$<br>6,527,464   |
|    | TOTAL ALL FUNDS                                         | \$<br>379,323,774 |