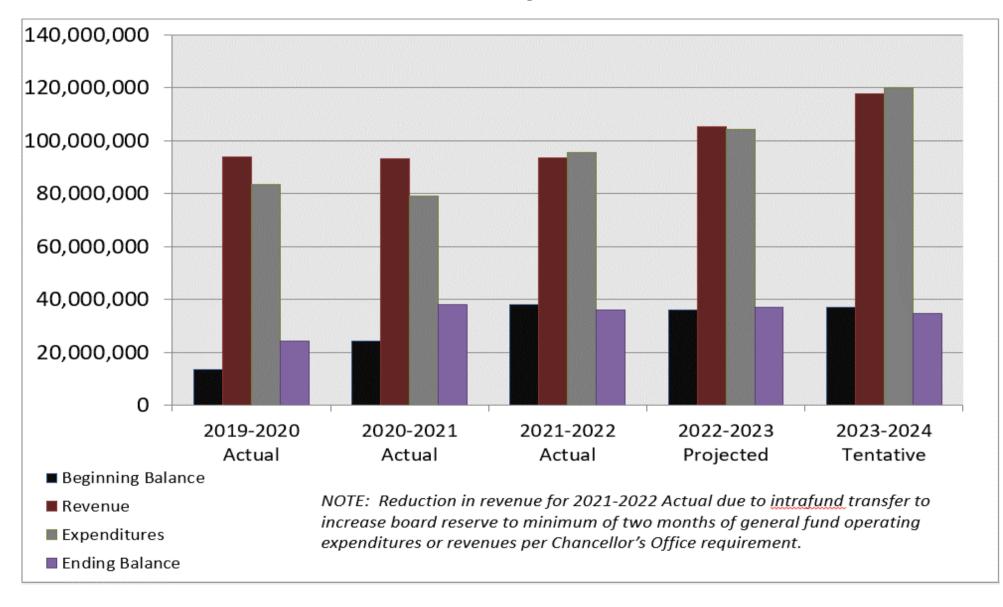

Mt San Jacinto College continues to budget conservatively. The Tentative Operating General Fund Budget reflects the Governor's COLA increase, provides Step and Column employee compensation and health/welfare increases and includes increases to STRS and PERS employer contributions.

The Café and Parking funds remain consistent with enrollment trends and utilize Federal lost revenue funds, as allowed. Categorical budgets are budgeted at 95% of FY 2022-2023 awards.

The construction costs for both STEM buildings, secondary effects, Access Controls, HVAC projects and wayfinding are included in the Tentative budget.