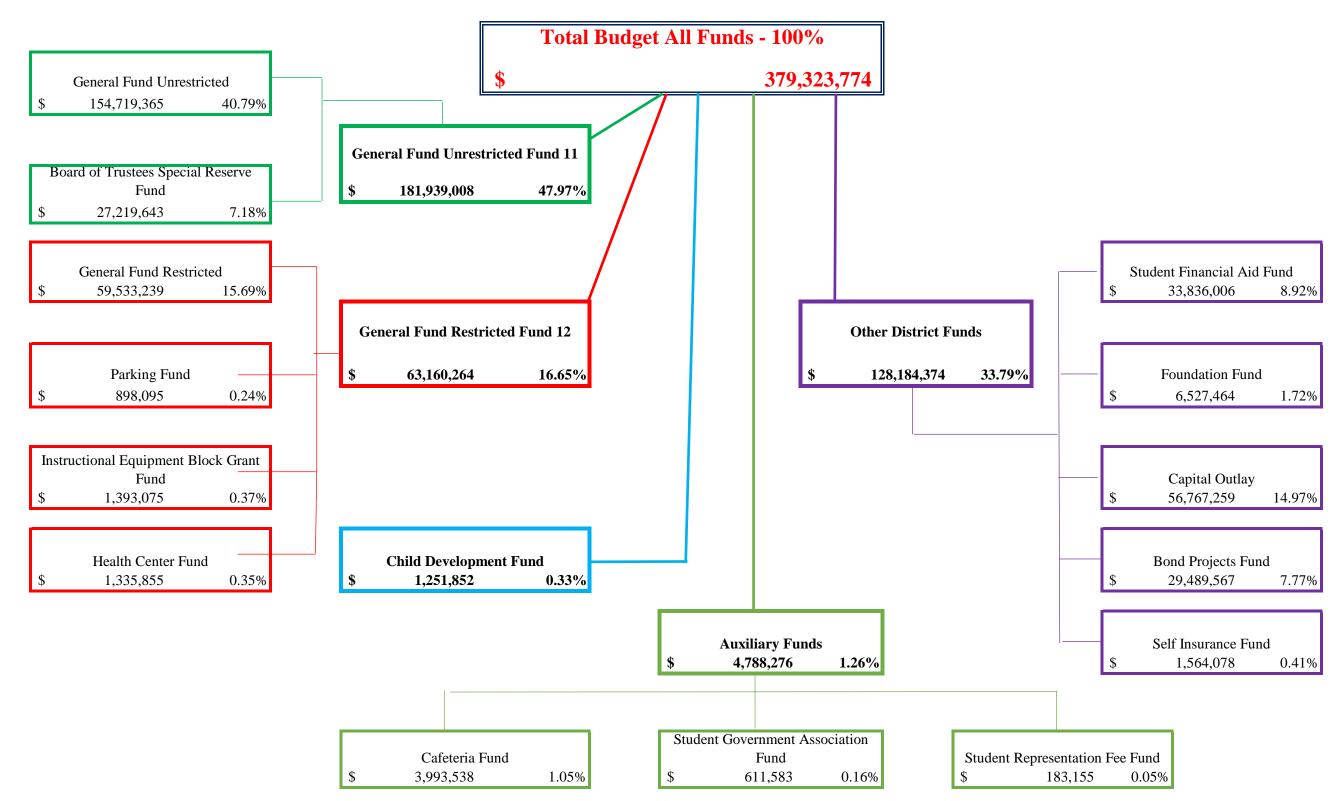

#### TOTAL BUDGET

| 11 | General Fund Unrestricted                               | \$<br>154,719,365 |
|----|---------------------------------------------------------|-------------------|
| 11 | Board of Trustees Special Reserve Fund                  | \$<br>27,219,643  |
| 12 | General Fund Restricted                                 | \$<br>59,533,239  |
| 12 | Parking Fund                                            | \$<br>898,095     |
| 12 | Health Center Fund                                      | \$<br>1,335,855   |
| 12 | Instructional Equipment Block Grant Fund                | \$<br>1,393,075   |
| 32 | Cafeteria Fund (Auxiliary account)                      | \$<br>3,993,538   |
| 33 | Child Development Fund                                  | \$<br>1,251,852   |
| 41 | Capital Outlay Projects Fund                            | \$<br>56,767,259  |
| 43 | Bond Project Fund                                       | \$<br>29,489,567  |
| 61 | Self-Insurance Fund                                     | \$<br>1,564,078   |
| 71 | Student Government Association Fund (Auxiliary account) | \$<br>611,583     |
| 72 | Student Representation Fee Fund (Auxiliary account)     | \$<br>183,155     |
| 74 | Student Financial Aid Fund                              | \$<br>33,836,006  |
| 79 | Foundation Fund (Auxiliary account)                     | \$<br>6,527,464   |
|    | TOTAL ALL FUNDS                                         | \$<br>379,323,774 |