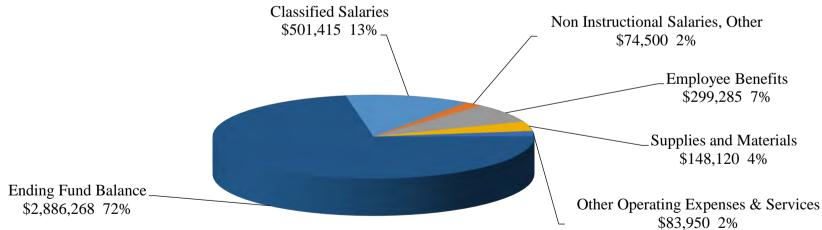

#### TOTAL BUDGET

| 11 | General Fund Unrestricted                               | \$<br>154,719,365 |
|----|---------------------------------------------------------|-------------------|
| 11 | Board of Trustees Special Reserve Fund                  | \$<br>27,219,643  |
| 12 | General Fund Restricted                                 | \$<br>59,533,239  |
| 12 | Parking Fund                                            | \$<br>898,095     |
| 12 | Health Center Fund                                      | \$<br>1,335,855   |
| 12 | Instructional Equipment Block Grant Fund                | \$<br>1,393,075   |
| 32 | Cafeteria Fund (Auxiliary account)                      | \$<br>3,993,538   |
| 33 | Child Development Fund                                  | \$<br>1,251,852   |
| 41 | Capital Outlay Projects Fund                            | \$<br>56,767,259  |
| 43 | Bond Project Fund                                       | \$<br>29,489,567  |
| 61 | Self-Insurance Fund                                     | \$<br>1,564,078   |
| 71 | Student Government Association Fund (Auxiliary account) | \$<br>611,583     |
| 72 | Student Representation Fee Fund (Auxiliary account)     | \$<br>183,155     |
| 74 | Student Financial Aid Fund                              | \$<br>33,836,006  |
| 79 | Foundation Fund (Auxiliary account)                     | \$<br>6,527,464   |
|    | TOTAL ALL FUNDS                                         | \$<br>379,323,774 |