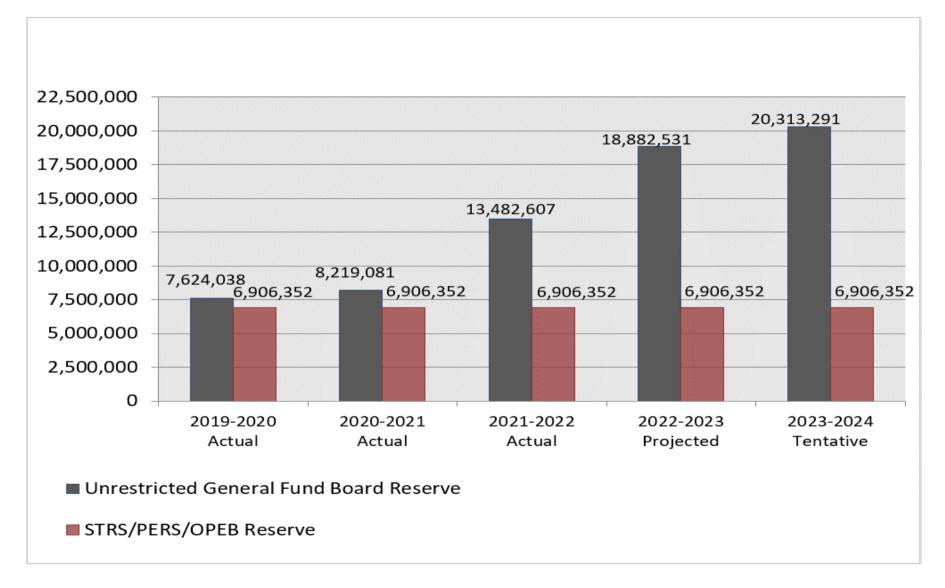

ts specifically excluded by law.

The "Salaries for Classroom Instructors" includes the salaries and fringe benefits for classroom instructors and instructional aides (full-time and part-time).

This table recaps the district's 50% computation for the fiscal years 2013-2014 through 2023-2024(expressed as a percentage).

| Fiscal Year | 50% Computation |
|-------------|-----------------|
| 2013-14     | 50.20           |
| 2014-15     | 50.44           |
| 2015-16     | 52.56           |
| 2016-17     | 51.50           |
| 2017-18     | 50.35           |
| 2018-19     | 50.29           |
| 2019-20     | 51.87           |
| 2020-21     | 50.01           |
| 2021-22     | 50.70           |
| 2022-23     | 50.00 estimated |
| 2023-24     | 50.00 projected |

HISTORICAL DATA DISTRICT RESERVES



#### HISTORICAL DATA

**Revenue vs. Expenditures** 



#### MT. SAN JACINTO COMMUNITY COLLEGE DISTRICT TENTATIVE BUDGET 2023-2024 HISTORICAL DATA CREDIT FTES COMPARISONS



\*Based on the Chancellor's Office 2022-23 P1 report released on 2/23

#### **Capital Outlay Projects Fund By Project**

| Capital Outlay Projects Fund By Project                        |                   |                  |
|----------------------------------------------------------------|-------------------|------------------|
|                                                                | 2022-2023         | 2023-2024        |
|                                                                | <b>Projected</b>  | <u>Tentative</u> |
| BEGINNING FUND BALANCE                                         | \$ 13,679,758