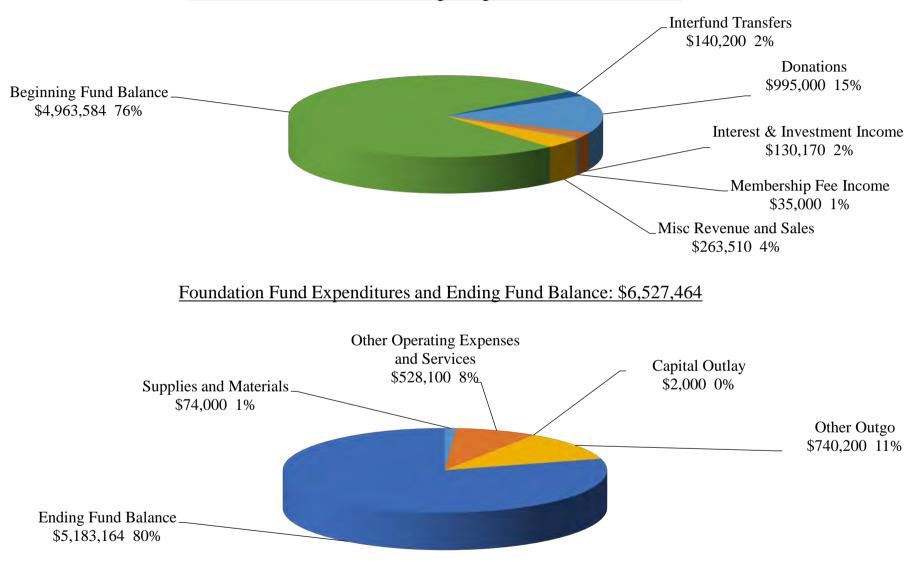

#### TOTAL BUDGET

| 11 | General Fund Unrestricted                               | \$<br>154,719,365 |
|----|---------------------------------------------------------|-------------------|
| 11 | Board of Trustees Special Reserve Fund                  | \$<br>27,219,643  |
| 12 | General Fund Restricted                                 | \$<br>59,533,239  |
| 12 | Parking Fund                                            | \$<br>898,095     |
| 12 | Health Center Fund                                      | \$<br>1,335,855   |
| 12 | Instructional Equipment Block Grant Fund                | \$<br>1,393,075   |
| 32 | Cafeteria Fund (Auxiliary account)                      | \$<br>3,993,538   |
| 33 | Child Development Fund                                  | \$<br>1,251,852   |
| 41 | Capital Outlay Projects Fund                            | \$<br>56,767,259  |
| 43 | Bond Project Fund                                       | \$<br>29,489,567  |
| 61 | Self-Insurance Fund                                     | \$<br>1,564,078   |
| 71 | Student Government Association Fund (Auxiliary account) | \$<br>611,583     |
| 72 | Student Representation Fee Fund (Auxiliary account)     | \$<br>183,155     |
| 74 | Student Financial Aid Fund                              | \$<br>33,836,006  |
| 79 | Foundation Fund (Auxiliary account)                     | \$<br>6,527,464   |
|    | TOTAL ALL FUNDS                                         | \$<br>379,323,774 |