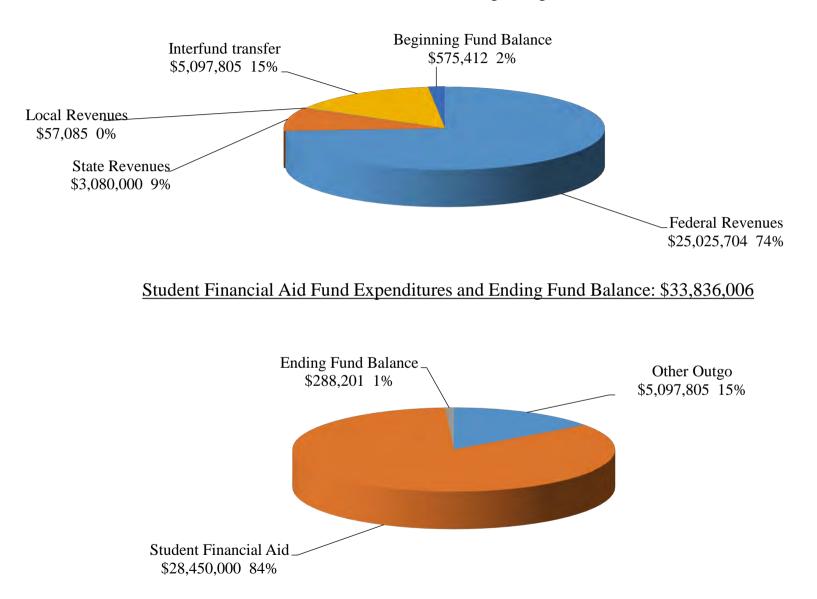

#### TOTAL BUDGET

| 11 | General Fund Unrestricted                               | \$<br>154,719,365 |
|----|---------------------------------------------------------|-------------------|
| 11 | Board of Trustees Special Reserve Fund                  | \$<br>27,219,643  |
| 12 | General Fund Restricted                                 | \$<br>59,533,239  |
| 12 | Parking Fund                                            | \$<br>898,095     |
| 12 | Health Center Fund                                      | \$<br>1,335,855   |
| 12 | Instructional Equipment Block Grant Fund                | \$<br>1,393,075   |
| 32 | Cafeteria Fund (Auxiliary account)                      | \$<br>3,993,538   |
| 33 | Child Development Fund                                  | \$<br>1,251,852   |
| 41 | Capital Outlay Projects Fund                            | \$<br>56,767,259  |
| 43 | Bond Project Fund                                       | \$<br>29,489,567  |
| 61 | Self-Insurance Fund                                     | \$<br>1,564,078   |
| 71 | Student Government Association Fund (Auxiliary account) | \$<br>611,583     |
| 72 | Student Representation Fee Fund (Auxiliary account)     | \$<br>183,155     |
| 74 | Student Financial Aid Fund                              | \$<br>33,836,006  |
| 79 | Foundation Fund (Auxiliary account)                     | \$<br>6,527,464   |
|    | TOTAL ALL FUNDS                                         | \$<br>379,323,774 |