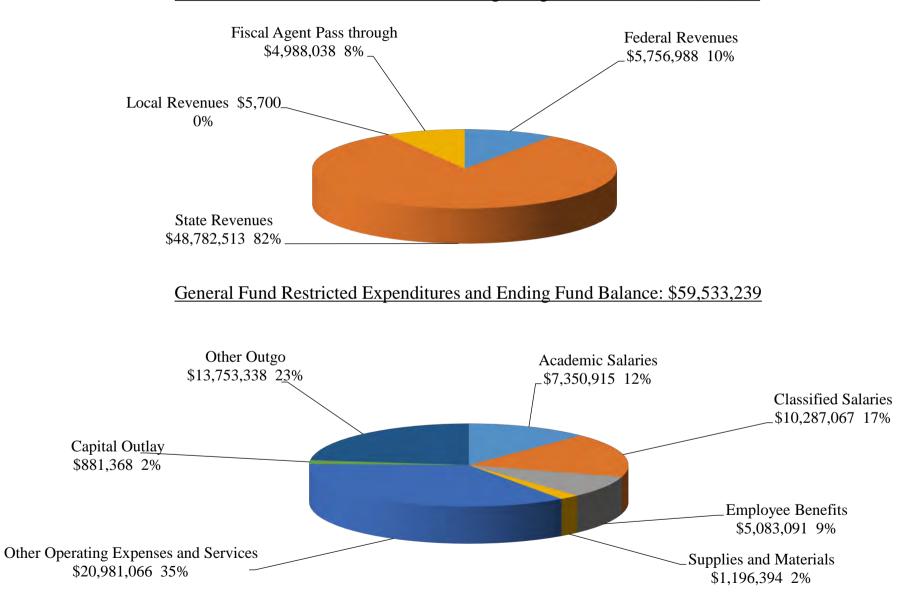

The Café and Parking funds remain consistent with enrollment trends and utilize Federal lost revenue funds, as allowed. Categorical budgets are budgeted at 95% of FY 2022-2023 awards.

The construction costs for both STEM buildings, secondary effects, Access Controls, HVAC projects and wayfinding are included in the Tentative budget.