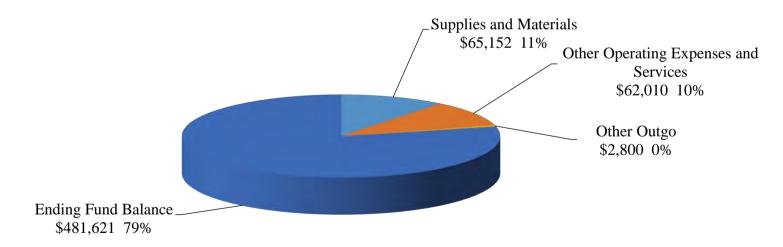

#### TOTAL BUDGET

| 11 | General Fund Unrestricted                               | \$<br>154,719,365 |
|----|---------------------------------------------------------|-------------------|
| 11 | Board of Trustees Special Reserve Fund                  | \$<br>27,219,643  |
| 12 | General Fund Restricted                                 | \$<br>59,533,239  |
| 12 | Parking Fund                                            | \$<br>898,095     |
| 12 | Health Center Fund                                      | \$<br>1,335,855   |
| 12 | Instructional Equipment Block Grant Fund                | \$<br>1,393,075   |
| 32 | Cafeteria Fund (Auxiliary account)                      | \$<br>3,993,538   |
| 33 | Child Development Fund                                  | \$<br>1,251,852   |
| 41 | Capital Outlay Projects Fund                            | \$<br>56,767,259  |
| 43 | Bond Project Fund                                       | \$<br>29,489,567  |
| 61 | Self-Insurance Fund                                     | \$<br>1,564,078   |
| 71 | Student Government Association Fund (Auxiliary account) | \$<br>611,583     |
| 72 | Student Representation Fee Fund (Auxiliary account)     | \$<br>183,155     |
| 74 | Student Financial Aid Fund                              | \$<br>33,836,006  |
| 79 | Foundation Fund (Auxiliary account)                     | \$<br>6,527,464   |
|    | TOTAL ALL FUNDS                                         | \$<br>379,323,774 |