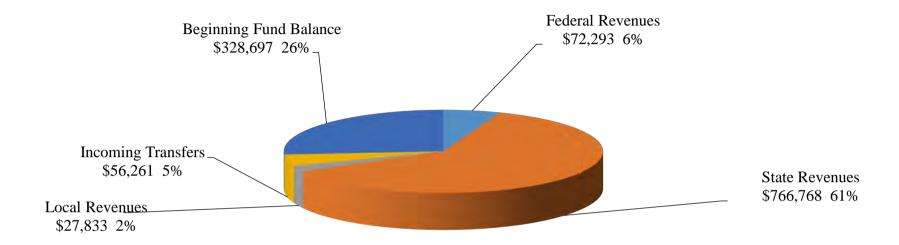

#### TOTAL BUDGET

| 11 | General Fund Unrestricted                               | \$<br>154,719,365 |
|----|---------------------------------------------------------|-------------------|
| 11 | Board of Trustees Special Reserve Fund                  | \$<br>27,219,643  |
| 12 | General Fund Restricted                                 | \$<br>59,533,239  |
| 12 | Parking Fund                                            | \$<br>898,095     |
| 12 | Health Center Fund                                      | \$<br>1,335,855   |
| 12 | Instructional Equipment Block Grant Fund                | \$<br>1,393,075   |
| 32 | Cafeteria Fund (Auxiliary account)                      | \$<br>3,993,538   |
| 33 | Child Development Fund                                  | \$<br>1,251,852   |
| 41 | Capital Outlay Projects Fund                            | \$<br>56,767,259  |
| 43 | Bond Project Fund                                       | \$<br>29,489,567  |
| 61 | Self-Insurance Fund                                     | \$<br>1,564,078   |
| 71 | Student Government Association Fund (Auxiliary account) | \$<br>611,583     |
| 72 | Student Representation Fee Fund (Auxiliary account)     | \$<br>183,155     |
| 74 | Student Financial Aid Fund                              | \$<br>33,836,006  |
| 79 | Foundation Fund (Auxiliary account)                     | \$<br>6,527,464   |
|    | TOTAL ALL FUNDS                                         | \$<br>379,323,774 |