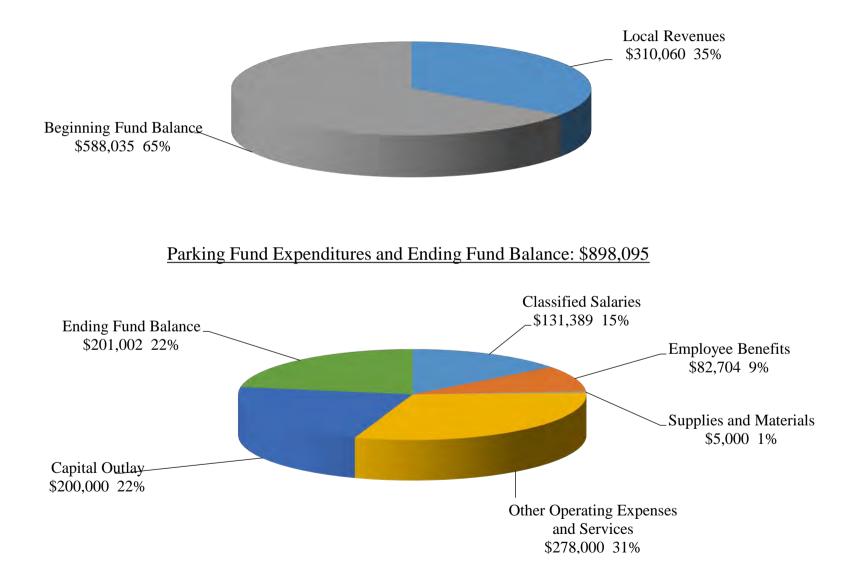

#### TOTAL BUDGET

| 11 | General Fund Unrestricted                               | \$<br>154,719,365 |
|----|---------------------------------------------------------|-------------------|
| 11 | Board of Trustees Special Reserve Fund                  | \$<br>27,219,643  |
| 12 | General Fund Restricted                                 | \$<br>59,533,239  |
| 12 | Parking Fund                                            | \$<br>898,095     |
| 12 | Health Center Fund                                      | \$<br>1,335,855   |
| 12 | Instructional Equipment Block Grant Fund                | \$<br>1,393,075   |
| 32 | Cafeteria Fund (Auxiliary account)                      | \$<br>3,993,538   |
| 33 | Child Development Fund                                  | \$<br>1,251,852   |
| 41 | Capital Outlay Projects Fund                            | \$<br>56,767,259  |
| 43 | Bond Project Fund                                       | \$<br>29,489,567  |
| 61 | Self-Insurance Fund                                     | \$<br>1,564,078   |
| 71 | Student Government Association Fund (Auxiliary account) | \$<br>611,583     |
| 72 | Student Representation Fee Fund (Auxiliary account)     | \$<br>183,155     |
| 74 | Student Financial Aid Fund                              | \$<br>33,836,006  |
| 79 | Foundation Fund (Auxiliary account)                     | \$<br>6,527,464   |
|    | TOTAL ALL FUNDS                                         | \$<br>379,323,774 |