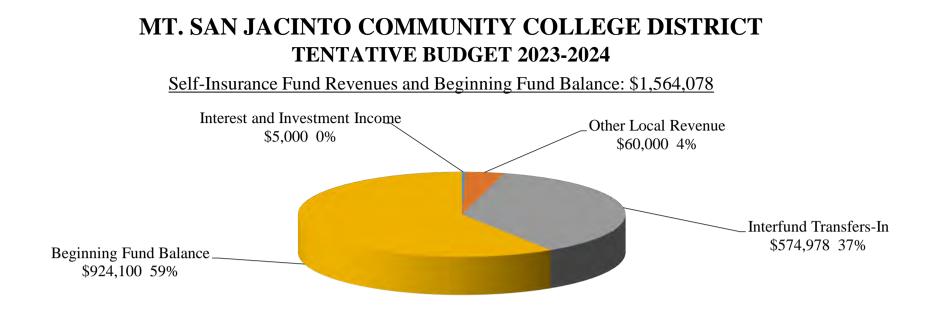

#### TOTAL BUDGET

| 11 | General Fund Unrestricted                               | \$<br>154,719,365 |
|----|---------------------------------------------------------|-------------------|
| 11 | Board of Trustees Special Reserve Fund                  | \$<br>27,219,643  |
| 12 | General Fund Restricted                                 | \$<br>59,533,239  |
| 12 | Parking Fund                                            | \$<br>898,095     |
| 12 | Health Center Fund                                      | \$<br>1,335,855   |
| 12 | Instructional Equipment Block Grant Fund                | \$<br>1,393,075   |
| 32 | Cafeteria Fund (Auxiliary account)                      | \$<br>3,993,538   |
| 33 | Child Development Fund                                  | \$<br>1,251,852   |
| 41 | Capital Outlay Projects Fund                            | \$<br>56,767,259  |
| 43 | Bond Project Fund                                       | \$<br>29,489,567  |
| 61 | Self-Insurance Fund                                     | \$<br>1,564,078   |
| 71 | Student Government Association Fund (Auxiliary account) | \$<br>611,583     |
| 72 | Student Representation Fee Fund (Auxiliary account)     | \$<br>183,155     |
| 74 | Student Financial Aid Fund                              | \$<br>33,836,006  |
| 79 | Foundation Fund (Auxiliary account)                     | \$<br>6,527,464   |
|    | TOTAL ALL FUNDS                                         | \$<br>379,323,774 |