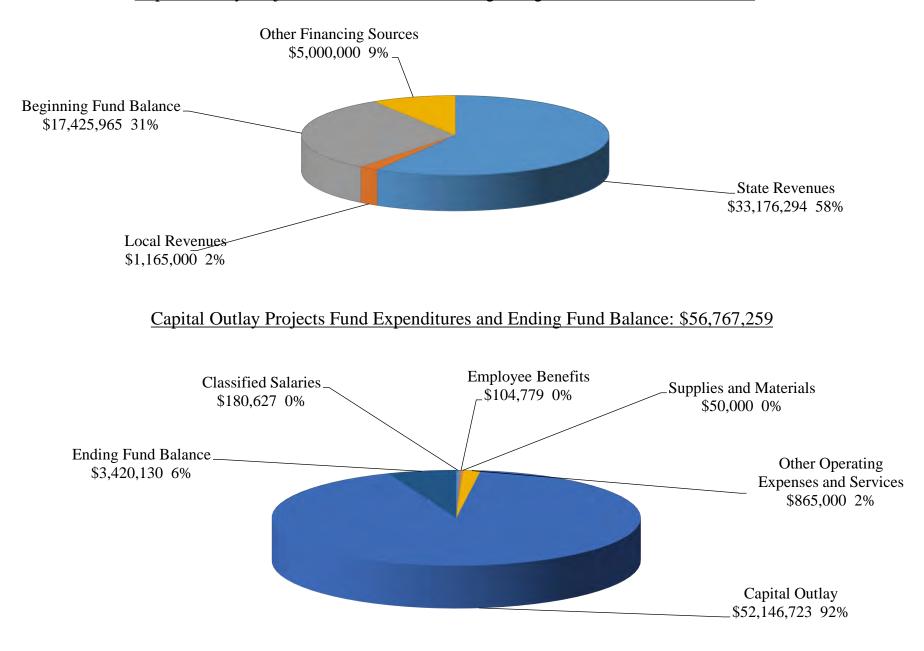

#### TOTAL BUDGET

| 11 | General Fund Unrestricted                               | \$<br>154,719,365 |
|----|---------------------------------------------------------|-------------------|
| 11 | Board of Trustees Special Reserve Fund                  | \$<br>27,219,643  |
| 12 | General Fund Restricted                                 | \$<br>59,533,239  |
| 12 | Parking Fund                                            | \$<br>898,095     |
| 12 | Health Center Fund                                      | \$<br>1,335,855   |
| 12 | Instructional Equipment Block Grant Fund                | \$<br>1,393,075   |
| 32 | Cafeteria Fund (Auxiliary account)                      | \$<br>3,993,538   |
| 33 | Child Development Fund                                  | \$<br>1,251,852   |
| 41 | Capital Outlay Projects Fund                            | \$<br>56,767,259  |
| 43 | Bond Project Fund                                       | \$<br>29,489,567  |
| 61 | Self-Insurance Fund                                     | \$<br>1,564,078   |
| 71 | Student Government Association Fund (Auxiliary account) | \$<br>611,583     |
| 72 | Student Representation Fee Fund (Auxiliary account)     | \$<br>183,155     |
| 74 | Student Financial Aid Fund                              | \$<br>33,836,006  |
| 79 | Foundation Fund (Auxiliary account)                     | \$<br>6,527,464   |
|    | TOTAL ALL FUNDS                                         | \$<br>379,323,774 |