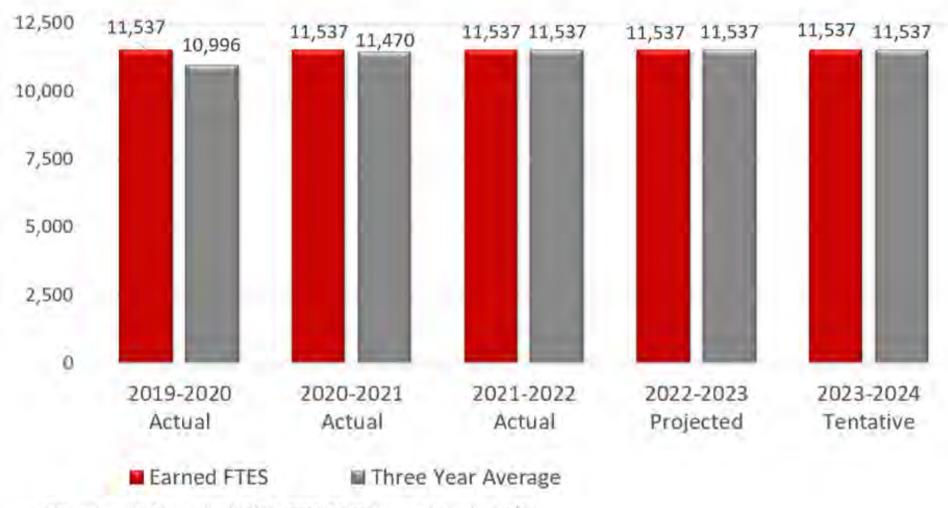

time and part-time).

This table recaps the district's 50% computation for the fiscal years 2013-2014 through 2023-2024(expressed as a percentage).

| Fiscal Year | 50% Computation |
|-------------|-----------------|
| 2013-14     | 50.20           |
| 2014-15     | 50.44           |
| 2015-16     | 52.56           |
| 2016-17     | 51.50           |
| 2017-18     | 50.35           |
| 2018-19     | 50.29           |
| 2019-20     | 51.87           |
| 2020-21     | 50.01           |
| 2021-22     | 50.70           |
| 2022-23     | 50.00 estimated |
| 2023-24     | 50.00 projected |

HISTORICAL DATA DISTRICT RESERVES



#### HISTORICAL DATA

**Revenue vs. Expenditures** 



#### MT. SAN JACINTO COMMUNITY COLLEGE DISTRICT TENTATIVE BUDGET 2023-2024 HISTORICAL DATA CREDIT FTES COMPARISONS



\*Based on the Chancellor's Office 2022-23 P1 report released on 2/23

#### **Capital Outlay Projects Fund By Project**

| Capital Outlay Projects Fund By Project                        |                   |                  |
|----------------------------------------------------------------|-------------------|------------------|
|                                                                | 2022-2023         | 2023-2024        |
|                                                                | <b>Projected</b>  | <u>Tentative</u> |
| BEGINNING FUND BALANCE                                         | \$ 13,679,758     | \$ 17,425,965    |
| <u>REVENUES</u>                                                | φ 13,079,730      | φ 17,423,903     |
|