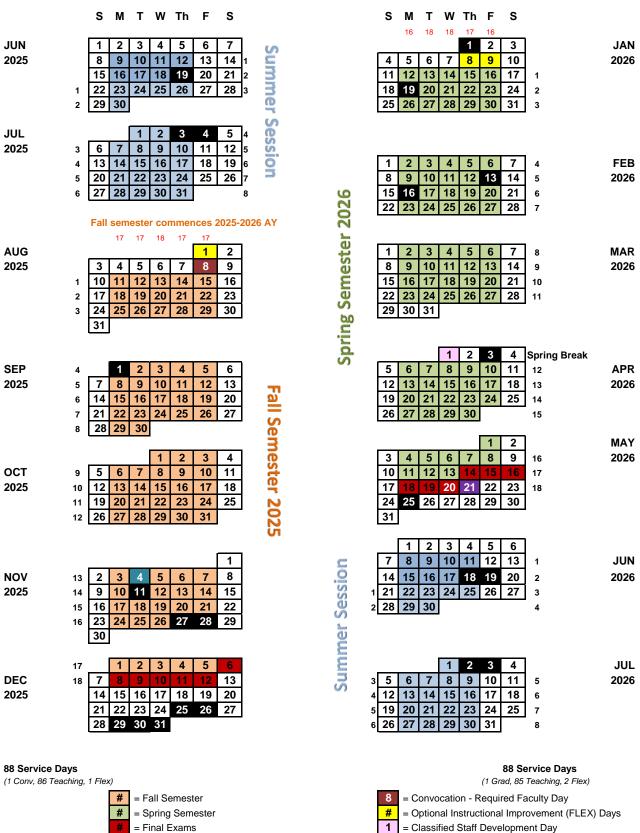

## 2025-26 Academic Calendar

#### Summer Session 2025 (SU25)

- Eight Week Session: June 9 July 31
- Six Week Session: June 23 July 31
- Juneteenth Holiday: College Closed June 19
- Local Observance of Independence Day: College Closed July 3
- Independence Day Holiday: College Closed July 4

#### Fall Semester 2025 (FA25)

- Optional Faculty Instructional Improvement Day: August 1
- Convocation (Required Faculty Day): August 8
- Instructional Days: August 11 December 5
- Labor Day Holiday: College Closed September 1
- Veterans' Day Holiday: College Closed November 11
- Thanksgiving Holiday: College Closed November 27 and 28
- Final Exam Week: December 6 December 12
- Winter Recess: Classes Not in Session December 15 January 9
- Winter Holiday: College Closed December 25 December 31

#### Spring Semester 2026 (SP26)

- New Year's Day Holiday: College Closed January 1
- Optional Faculty Instructional Improvement Days: January 8 and 9
- Instructional Days: January 12 May 13
- Martin Luther King Jr. Day Holiday: College Closed January 19
- Presidents' Weekend Holiday: College Closed February 13 and 16
- Spring Break: Classes Not in Session March 30 April 3
- Classified Staff Development Day: April 1
- Spring Break Holiday: College Closed April 4
- Final Exam Week: May 14 May 20
- Commencement (1 Required Faculty Day): May 20 & 21
- Memorial Day Holiday: College Closed May 25

#### Summer Session 2026 (SU26)

- Eight Week Session: June 8 July 30
- Six Week Session: June 22 July 30
- Local Observance of Juneteenth: College Closed June 18
- Juneteenth Holiday: College Closed June 19
- Local Observance of Independence Day: College Closed July 2
- Independence Day Holiday: College Closed July 3

#### Civic and Voter Empowerment Dates (2025):

- National Voter Registration Day: September 16
- Last Day to Register to Vote: October 20
- Voting Day: College Open and Classes in Session November 4