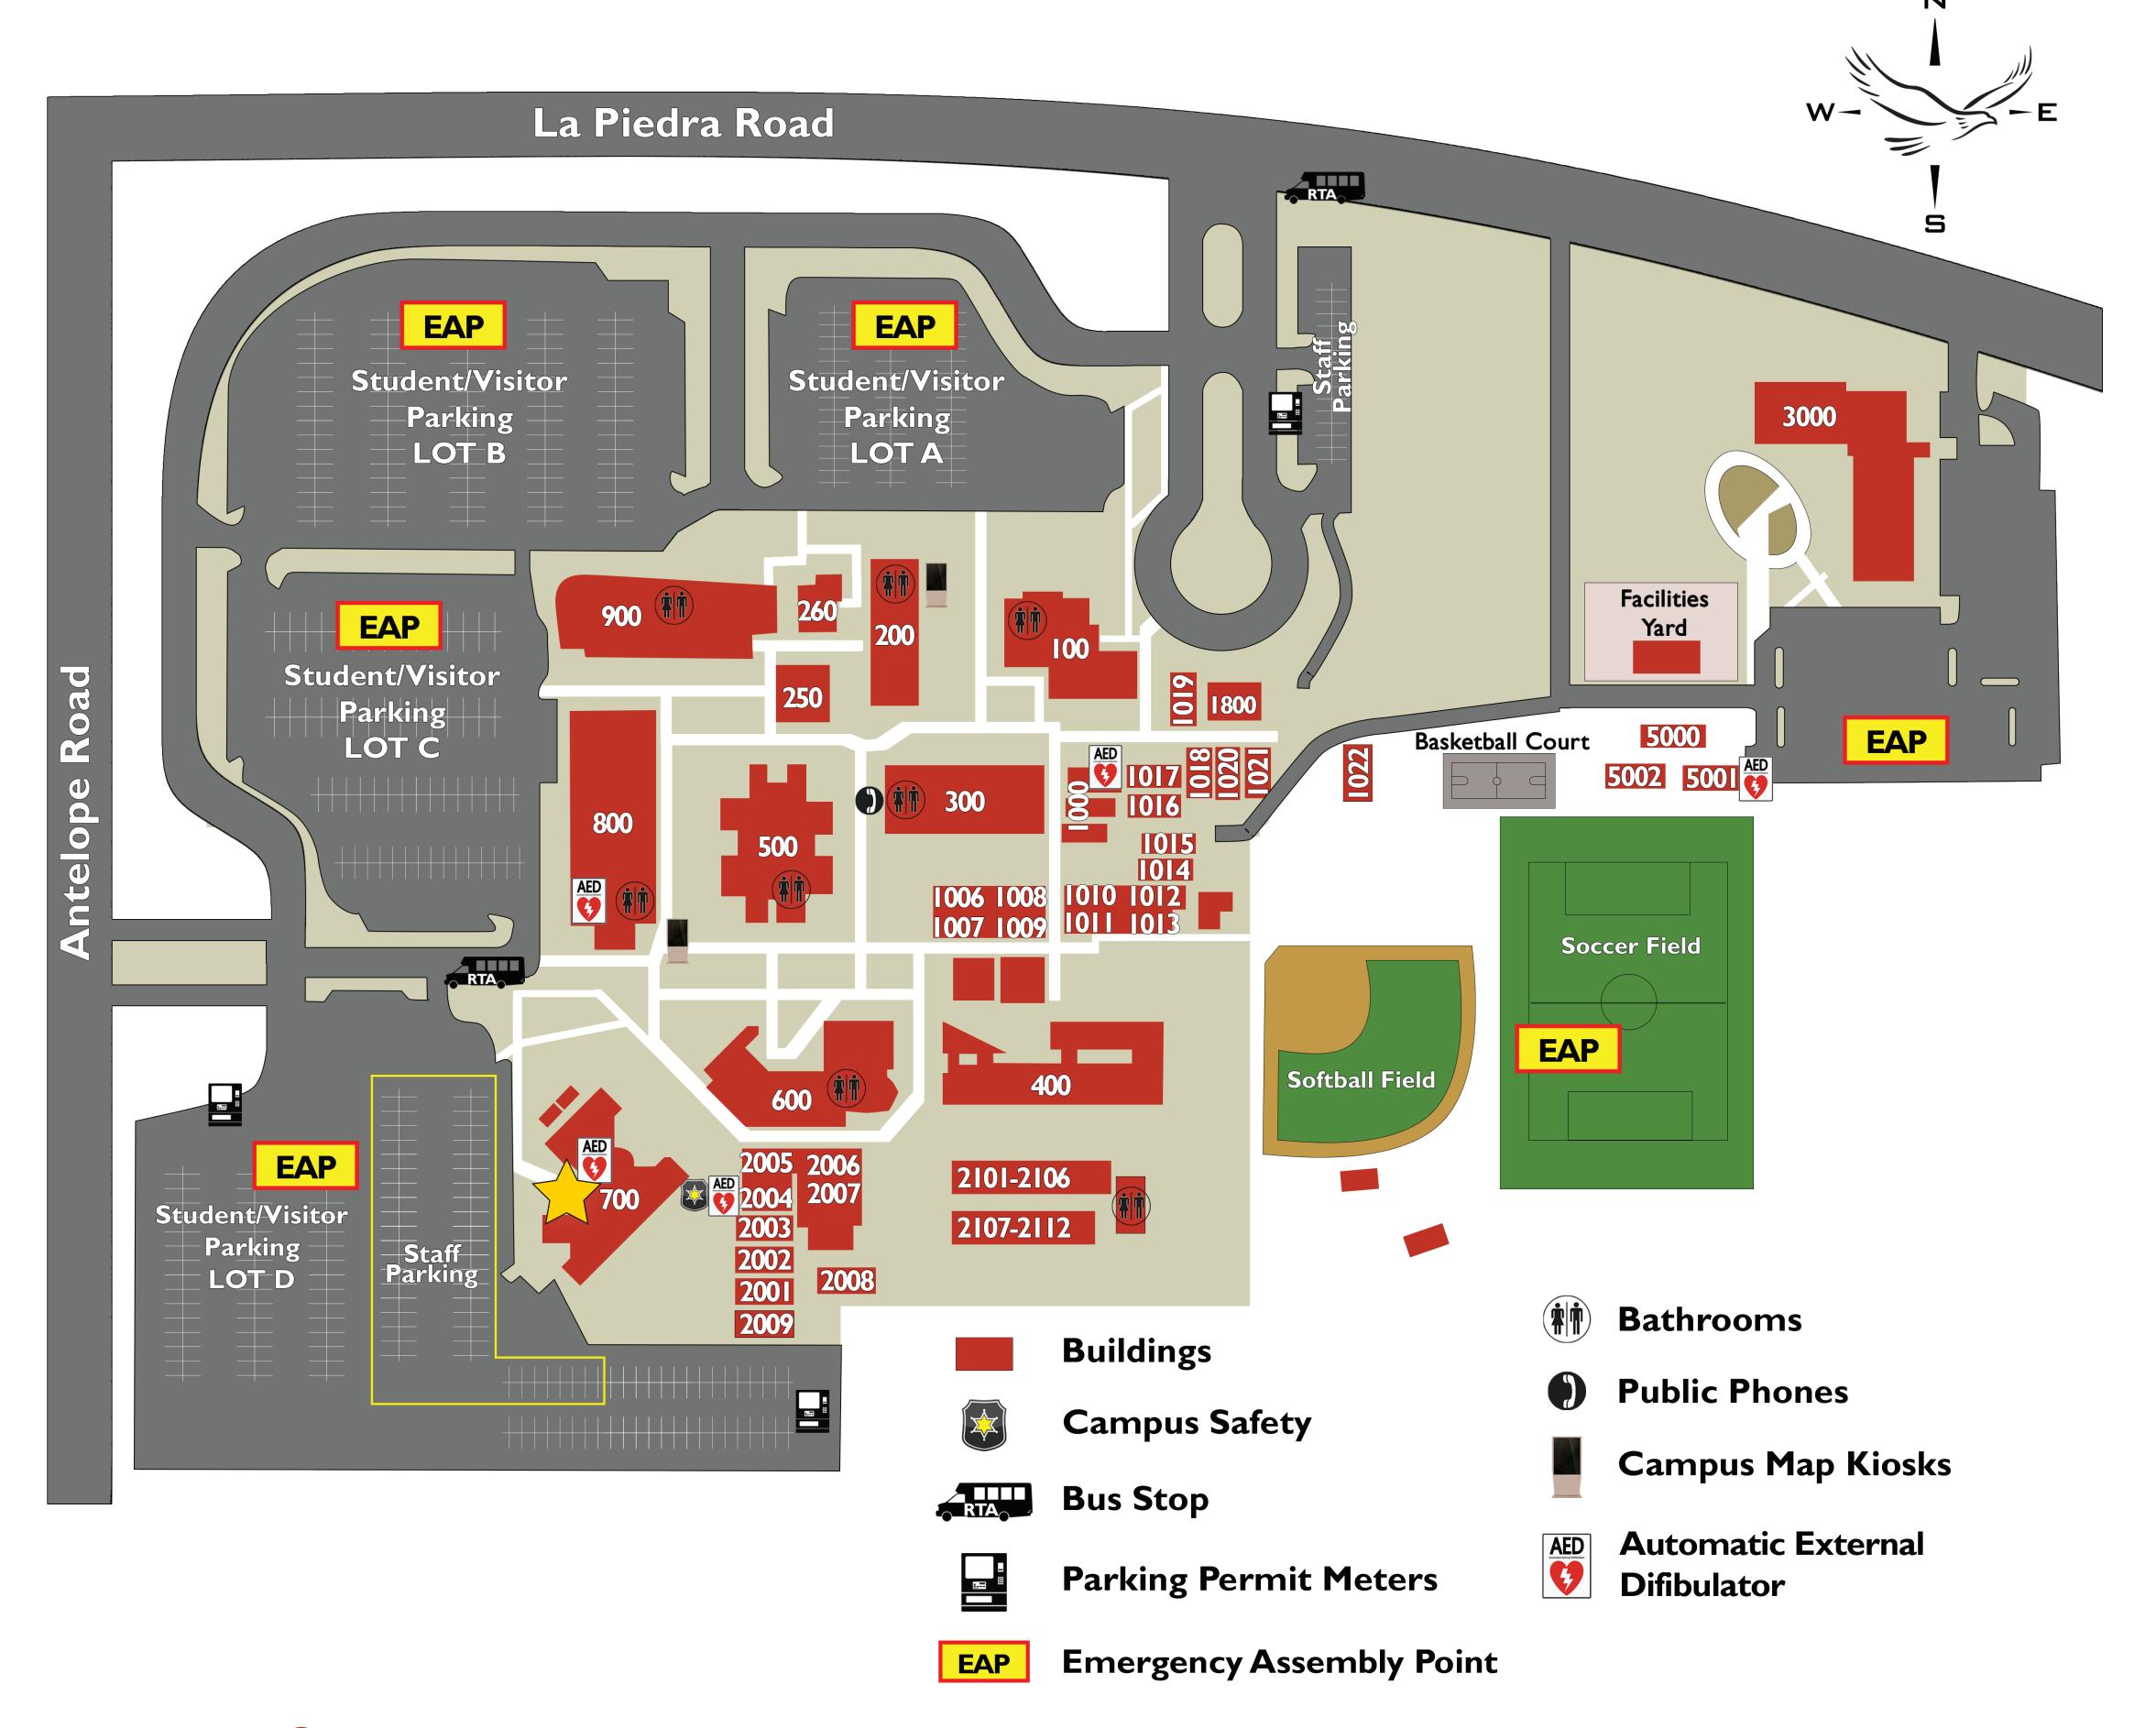

## Menifee Valley Campus Map

MakerSpace

900

Technology Building

|     |                                   |                      | •                              |                           |                             |
|-----|-----------------------------------|----------------------|--------------------------------|---------------------------|-----------------------------|
| 100 | Enrollment Services, Counseling,  | 1005                 | Instruction Office             | 2006                      | Classroom                   |
|     | Career/Transfer Center, Financial | 1006-1013 Classrooms |                                | 2007                      | Associate Faculty Workroom  |
|     | Aid, Student Services             | 1007                 | SGA                            | 2008                      | University Center           |
| 200 | Music & Dance, Cafeteria, Student | 1014                 | Assessment Center              | 2009                      | Student Health Center/      |
|     | Lounge                            | 1015                 | Student Support Program        |                           | Lactation Room              |
| 250 | Bookstore                         | 1016                 | Offices, EOPS (1016B)          | 2101-2112 Science Village |                             |
| 260 | Utility Building                  | 1017                 | Veterans' Resource Center      | 2105-2106 DELTA           |                             |
| 300 | Classrooms, Science Labs          | 1018                 | Eagle Access Center (1018A)    | 3000                      | Career Education/Classrooms |
| 400 | Humanities/Social Science         |                      | International Students (1018B) | 5000                      | Shower/Locker Building      |
|     | Classrooms/Labs                   | 1019                 | Disabled Students Programs     | 5001-5                    | 002 Classrooms              |
| 500 | Allied Health & Nursing           |                      | & Services                     |                           |                             |
|     | Classrooms                        | 1020                 | Print Shop, Receiving          |                           |                             |
| 600 | Fine Arts, Classrooms,            | 1021                 | Maintenance & Operations/      |                           |                             |
|     | Multimedia Lab                    |                      | Facilities Planning            |                           |                             |
| 700 | Under Construction                | 1022                 | Storage                        |                           |                             |
| 800 | Learning Resource Center/Library, | 1800                 | Business Services              |                           |                             |
|     | Honors Program Office,            | 2001-2               | 003 Classrooms                 |                           |                             |
|     |                                   |                      |                                |                           |                             |

Campus Safety

Classroom

MT. SAN JACINTO COLLEGE

2004

2005