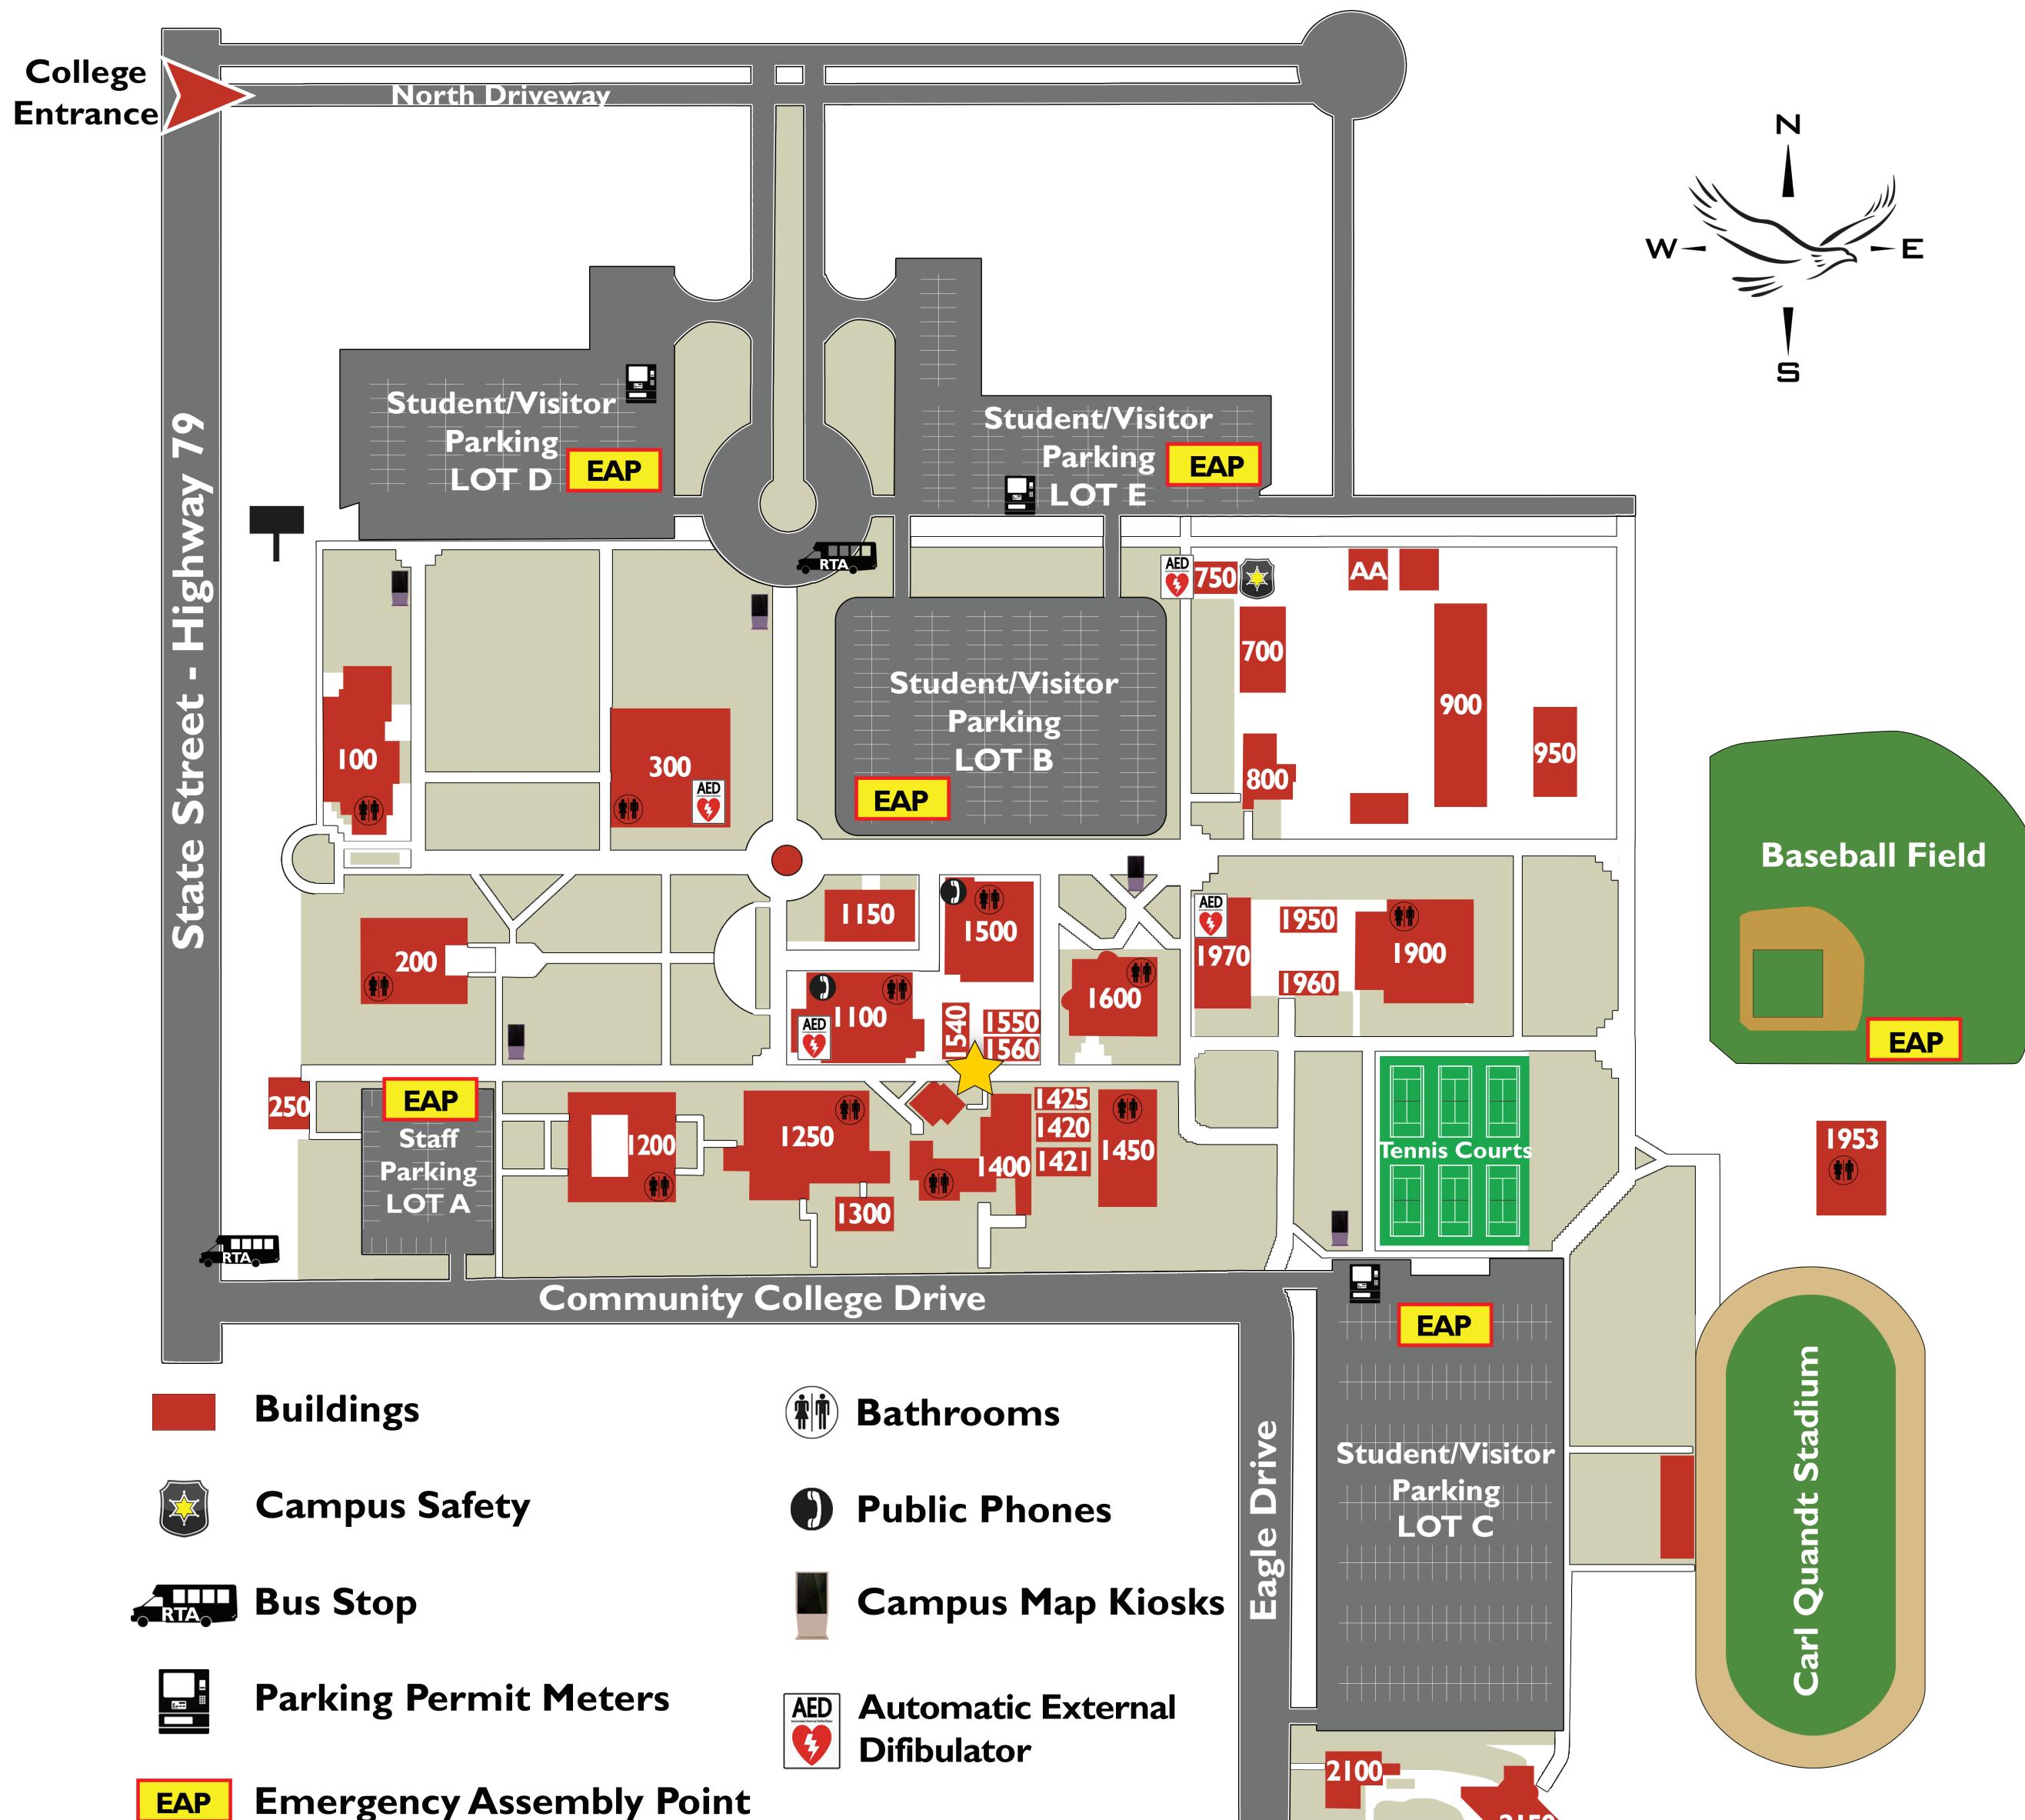

## San Jacinto Campus Map

- Business & Technology 100
- Administration, Business Services, 200 Human Resources
- Pump House 250
- Library/Learning Resource Center 300
- 700 M&O, Receiving
- 750 Campus Safety, Trio Program (751)
- Printing Department 800
- Auto Shop 900
- Warehouse 950
- Student Center-Cafeteria, SGA, 1100 Instruction, Eagle Access Center (1120), EOPS/CARE, Disabled Students Programs & Services
- Student Center-Enrollment 1150 Services, Career/Transfer Center,

- Classrooms-Humanities, 1200 Assessment Center (1210) Classrooms-Science 1250 Science Annex 1300
- Fine Arts Center & Gallery 1400 1420/1421 Classrooms
- Institutional Effectiveness, 1425 Planning Office, DELTA
- Bookstore, Community Education 1450 (1455A), Job Connect/CalWORKs (1456A), Learning Skills Program, TV Studio, Student Athlete Support
- Theater 1500
- 1540 Student Health Center/Lactation Room
- 1550 Theater Annex
- Veterans Resource Center 1560

- 1900 Gymnasium & Dance Studios Wellness Center (1918)
- Coach Offices 1950
- 1953 Storage
- Athletic Dept. Offices 1960
- P. E. Offices & Locker Rooms 1970
- 2100/2150 Child Development Center
- Purchasing AA