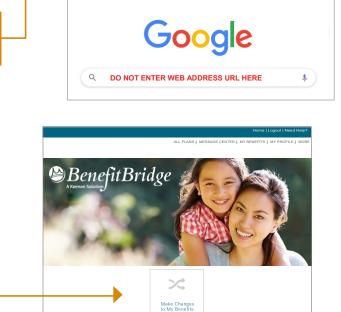

ENTER WEB ADDRESS URL HERE

- Update My Account Info
- Available 24/7 via the Internet

## Need to create login credentials?

- In the address bar, type <u>www.benefitbridge.com/msjc</u>
  (Not in the Bing, Google, Yahoo search engine field)
- 2. Click the **Enter** key, then follow the instructions below to register:
  - STEP 1: Select "Register" to Create an Account
  - STEP 2: Create a Username and Password
  - STEP 3: Select "Continue" to access BenefitBridge

## **Enrolling in Benefits**

Access your enrollment via the "Make Changes to My Benefits" button

03.29.21