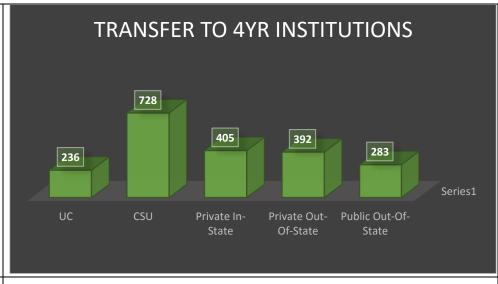

| Transfer To 4Yr Institutions |         |
|------------------------------|---------|
|                              | 2016-17 |
| Total Transfers              | 2,044   |
| UC                           | 236     |
| CSU                          | 728     |
| Private In-State             | 405     |
| Private Out-Of-State         | 392     |
| Public Out-Of-State          | 283     |