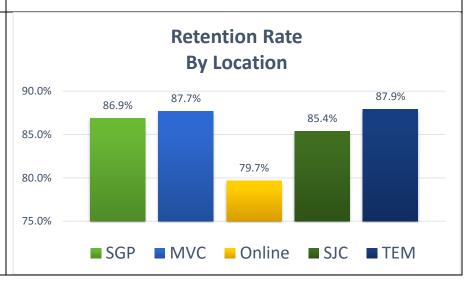

| Retention Rate    | 2016-17 |       |       |       |
|-------------------|---------|-------|-------|-------|
| By Location       | SU16    | FA16  | SP17  | TOTAL |
| Grand Total       | 88.4%   | 84.7% | 85.6% | 85.4% |
| SAN GORGONIO PASS | 97.2%   | 87.5% | 84.5% | 86.9% |
| MENIFEE           | 92.8%   | 86.8% | 87.7% | 87.7% |
| ONLINE            | 81.2%   | 78.1% | 80.8% | 79.7% |
| SAN JACINTO       | 89.5%   | 84.9% | 85.2% | 85.4% |
| TEMECULA          | 91.1%   | 87.8% | 87.5% | 87.9% |