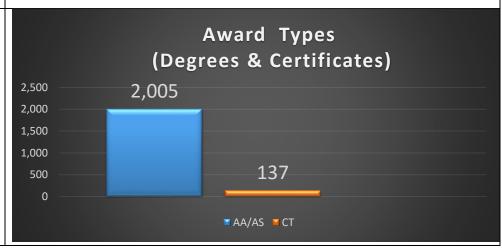

| Award Types (Degrees & Certificates) |         |
|--------------------------------------|---------|
| Awards                               | 2016-17 |
| Grand Total                          | 2,142   |
| AA/AS                                | 2,005   |
| СТ                                   | 137     |