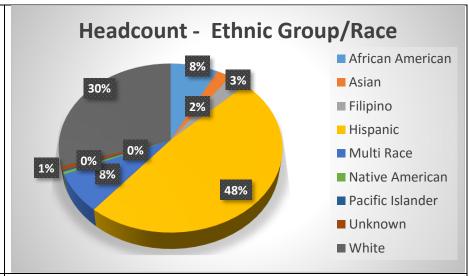

**29%** 

| Headcount         |       | 2016-17 |        |        |      |
|-------------------|-------|---------|--------|--------|------|
| Ethnic Group/Race | SU16  | FA16    | SP17   | TOTAL  |      |
| Grand Total       | 5,723 | 15,678  | 15,092 | 20,939 | 100% |
| African American  | 477   | 1,133   | 1,018  | 1,576  | 8%   |
| Asian             | 164   | 356     | 338    | 469    | 2%   |
| Filipino          | 180   | 459     | 451    | 612    | 3%   |
| Hispanic          | 2,775 | 7,664   | 7,464  | 10,117 | 48%  |
| Multi Race        | 437   | 1,146   | 1,120  | 1,577  | 8%   |
| Native American   | 29    | 74      | 70     | 98     | 0%   |
| Pacific Islander  | 23    | 46      | 35     | 63     | 0%   |
| Unknown           | 36    | 114     | 104    | 153    | 1%   |
| White             | 1,602 | 4,686   | 4,492  | 6,274  | 30%  |