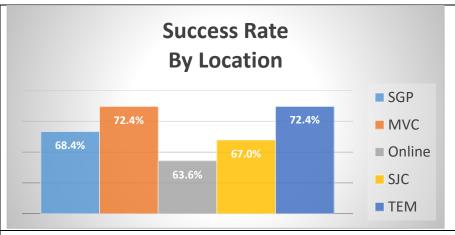

| Success Rate      | 2016-17 |       |       |       |
|-------------------|---------|-------|-------|-------|
| By Location       | SU16    | FA16  | SP17  | TOTAL |
| Total DISTRICT    | 76.0%   | 67.8% | 69.1% | 69.1% |
| SAN GORGONIO PASS | 91.7%   | 69.5% | 63.2% | 68.4% |
| MENIFEE           | 82.2%   | 71.3% | 72.0% | 72.4% |
| ONLINE            | 67.2%   | 61.0% | 65.0% | 63.6% |
| SAN JACINTO       | 76.2%   | 66.0% | 66.6% | 67.0% |
| TEMECULA          | 76.9%   | 71.9% | 72.1% | 72.4% |