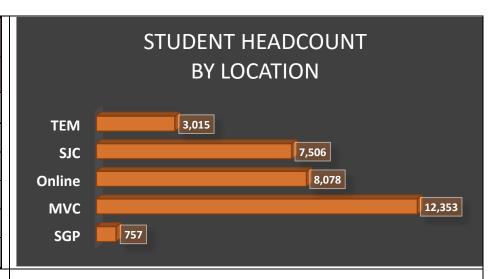

| Student Headcount | 2016-17 |        |        |        |
|-------------------|---------|--------|--------|--------|
| By Location       | SU16    | FA16   | SP17   | TOTAL  |
| Total DISTRICT    | 5,723   | 15,678 | 15,092 | 20,939 |
| SAN GORGONIO PASS | 104     | 505    | 436    | 757    |
| MENIFEE           | 2,428   | 8,571  | 8,586  | 12,353 |
| ONLINE            | 1,912   | 4,654  | 4,920  | 8,078  |
| SAN JACINTO       | 1,465   | 5,358  | 4,827  | 7,506  |
| TEMECULA          | 398     | 1,759  | 1,586  | 3,015  |