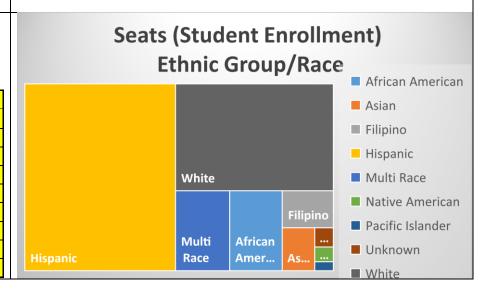

| Seats (Student Enrollment) | 2016-17 |        |        |        |
|----------------------------|---------|--------|--------|--------|
| Ethnic Group/Race          | SU16    | FA16   | SP17   | TOTAL  |
| Grand Total                | 7,695   | 42,578 | 40,386 | 90,659 |
| African American           | 664     | 3,196  | 2,758  | 6,618  |
| Asian                      | 214     | 1,021  | 957    | 2,192  |
| Filipino                   | 238     | 1,354  | 1,376  | 2,968  |
| Hispanic                   | 3,694   | 20,721 | 19,867 | 44,282 |
| Multi Race                 | 596     | 3,180  | 3,025  | 6,801  |
| Native American            | 42      | 193    | 199    | 434    |
| Pacific Islander           | 31      | 133    | 97     | 261    |
| Unknown                    | 44      | 272    | 249    | 565    |
| White                      | 2,172   | 12,508 | 11,858 | 26,538 |