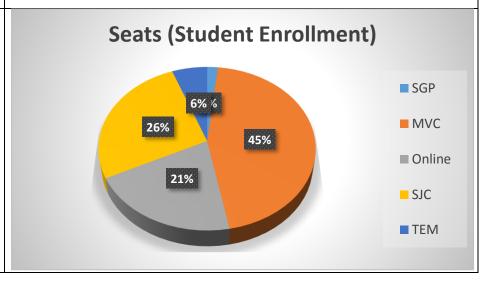

| Seats (Student Enrollment) | 2016-17 |        |        |        |
|----------------------------|---------|--------|--------|--------|
| By Location                | SU16    | FA16   | SP17   | TOTAL  |
| Total DISTRICT             | 7,695   | 42,578 | 40,386 | 90,659 |
| SAN GORGONIO PASS          | 108     | 811    | 664    | 1,583  |
| MENIFEE                    | 2,999   | 19,167 | 18,836 | 41,002 |
| ONLINE                     | 2,398   | 8,023  | 8,409  | 18,830 |
| SAN JACINTO                | 1,739   | 12,031 | 10,278 | 24,048 |
| TEMECULA                   | 451     | 2,546  | 2,199  | 5,196  |