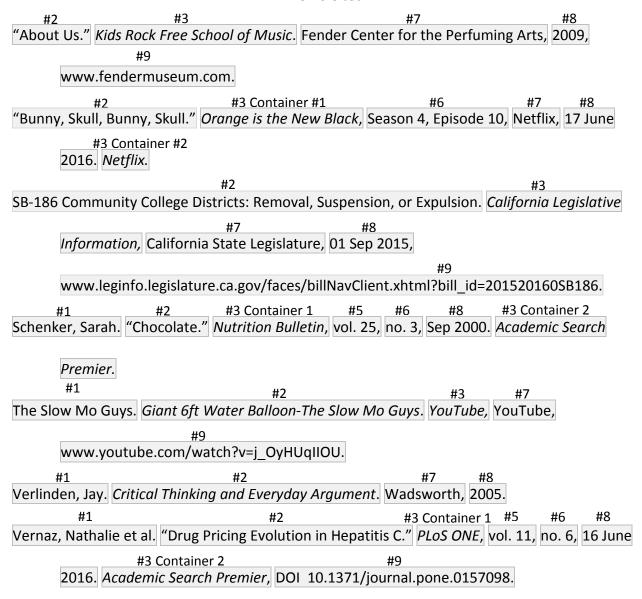

## **MLA Practice Template**

| Author. Last, First and First Last. More than 3 authors: Last, First et al., Artist,                                   |
|------------------------------------------------------------------------------------------------------------------------|
| Title of source. <i>Title of Book</i> . "Title of Article." <i>Title of Video. Title of Movie.</i> "Title of Episode." |
| CONTAINER 1                                                                                                            |
| Title of container, Title of Anthology, Journal, Web Site, Title of Television Series                                  |
| Other contributors, Edited by First Last, Dir. First Last. Perf. First Last,                                           |
| Version, King James Version, Updated ed., Expanded ed., #th ed.,                                                       |
| Number, vol. #, no. #, Season #, Episode #,                                                                            |
| Publisher, Name of Publisher, Name of Studio                                                                           |
| Publication date, DD Mon YYYY, or YYYY,                                                                                |
| 9 Location. pp.25-36.                                                                                                  |
| Title of container, <i>Database</i> , <i>Netflix</i> , <i>Hulu</i>                                                     |
| 4 Other contributors,                                                                                                  |
| 5 Version,                                                                                                             |
| 6 Number,                                                                                                              |
| 7 Publisher,                                                                                                           |
| Publication date, DD Mon YYYY, Mon YYYY, or YYYY                                                                       |
| P Location, DOI or URL (Do not include http:// or angle brackets)                                                      |