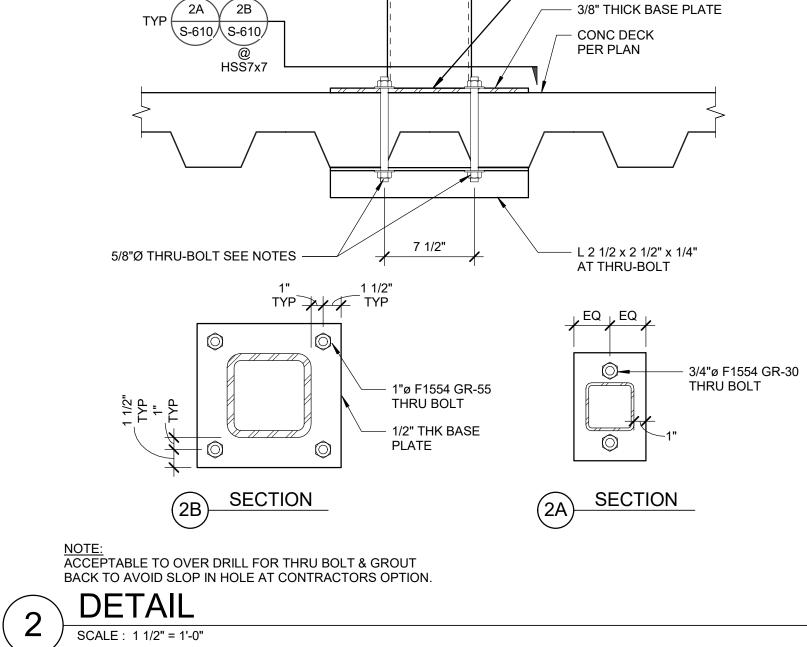

O **COMMUNITY COLLEGE** DISTRICT

### **TEMECULA VALLEY CAMPUS**

41888 Motor Car Pkwy, Temecula, CA 92591

SHEET TITLE

**CONCRETE DETAILS** 

JOB NUMBER: 1800457 DRAWN BY: Author

SHEET NO. **S-510** DATE: Issue Date

(E) SLAB ON GRADE REPAIR DETAIL

SCALE: 1" = 1'-0"

PREVENT BOND -

— 1:4 SLOPE MAX

1 1/2" CONT KEY

CONSTRUCTION JOINT









SCALE: 1" = 1'-0"



FLOOR tk

1st-5th 5/8"

| 7 | DRAG CONNECTION STRENGTHENING |  |  |  |  |  |  |  |  |  |
|---|-------------------------------|--|--|--|--|--|--|--|--|--|
|   | SCALE: 1" = 1'-0"             |  |  |  |  |  |  |  |  |  |
|   |                               |  |  |  |  |  |  |  |  |  |
|   |                               |  |  |  |  |  |  |  |  |  |



**CONNECTION NOTES:** 

1. ALL BOLTS TO BE ASTM A325-N.



NOT USED



1/4"





DESCRIPTION 100% DD SUBMITTAL

PROGRESS SET

03/29/2019

THE ARCHITECT DOES NOT REPRESENT THAT THESE PLANS OR THE SPECIFICATIONS ARE SUITABLE FOR ANY SITE OTHER THAN THE ONE

SPECIFICATIONS IF THEY ARE USED IN WHOLE OR IN PART AT ANY OTHER SITE

FOR WHICH THEY WERE SPECIFICALLY PREPARED. THE ARCHITECT DISCLAIMS

RESPONSIBILITY FOR THESE PLANS AND

PROJECT OWNER & TITLE

MT. SAN JACINTO

COMMUNITY COLLEGE

AGENCY APPROVAL

Wx FRAME COLUMN STRENGTHENING

SCALE: 1" = 1'-0"

1 1/2"

FLOOR

1st-2nd

3rd-4th







NEW TO EXISTING CONCRETE CONN.

- (E) Wx BEAM



DRAG CONNECTION AT COL FLANGE

CL COL

2. BOLTS IN BEAM TO BEAM CONNECTIONS SHALL BE TIGHTENED TO AISC "SNUG

3. CONNECTION PLATES TO HAVE AISC STANDARD ROUND HOLES UNLESS NOTED

5. CONTRACTOR OPTION TO REPLACE BOLTS WITH A 1/4" FIL