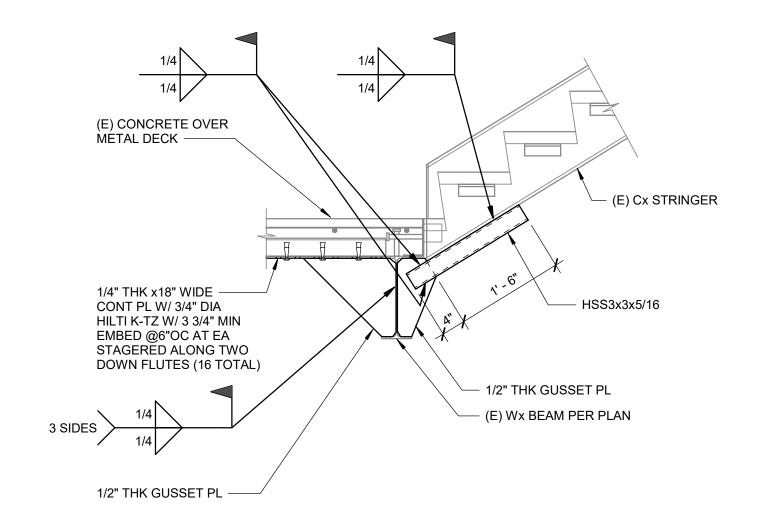

400 TEL (619) 756-2681



AGENCY APPROVAL

 DATE
 DESCRIPTION

 03/01/2019
 100% DD SUBMITTAL

 03/29/2019
 PROGRESS SET

THE ARCHITECT DOES NOT REPRESENT THAT THESE PLANS OR THE SPECIFICATIONS ARE SUITABLE FOR ANY SITE OTHER THAN THE ONE FOR WHICH THEY WERE SPECIFICALLY
PREPARED. THE ARCHITECT DISCLAIMS
RESPONSIBILITY FOR THESE PLANS AND
SPECIFICATIONS IF THEY ARE USED IN WHOLE OR
IN PART AT ANY OTHER SITE

PROJECT OWNER & TITLE

MT. SAN JACINTO COMMUNITY COLLEGE DISTRICT

### TEMECULA VALLEY CAMPUS

41888 Motor Car Pkwy, Temecula, CA 92591

**PARTIAL STAIR** PLAN

DRAWN BY: Author JOB NUMBER: 1800457

**S-901** DATE: Issue Date









6 DETAIL

SCALE: 1" = 1'-0"



DETAIL

SCALE: 1" = 1'-0"



8 DETAIL
SCALE: 1 1/2" = 1'-0"



1 NEW STAIR STRINGER TO WX CONNECTION

SCALE: 1" = 1'-0"



STRENGTHENING EXISTING STAIR CONNECTION AT FLOOR



STRENGTHENING EXISTING STRINGER 3 CONNECTION AT FLOOR

SCALE: 1" = 1'-0"



4 DETAIL

SCALE: 1" = 1'-0"



CONSULTANTS <u>CIVIL ENGINEER</u> KPFF

700 South Flower Street, Siote 2100 Los Angeles, CA 90017 TEL (213) 418-0201

STRUCTURAL ENGINEER 700 South Flower Street, Suite 2100 Los Angekes, CA 90017

TEL (213) 310-8536 MECHANICAL ENGINEER P2S INC 5000 East Spring Street, Suite 800

Long Beach, CA 90815 TEL (562) 497-2999 ELECTRICAL ENGINEER P2S INC

5000 East Spring Street, Suite 800 Long Beach, CA 90815 TEL (562) 497-2999 FIRE PROTECTION ENGINEER P2S INC

5000 East Spring Street, Suite 800 Long Beach, CA 90815 TEL (562) 497-2999 LABORATORY DESIGN CONSULTANT

San Diego, CA 92103 3965 Fifth Avenue, Suite 400 TEL (619) 756-2681



AGENC