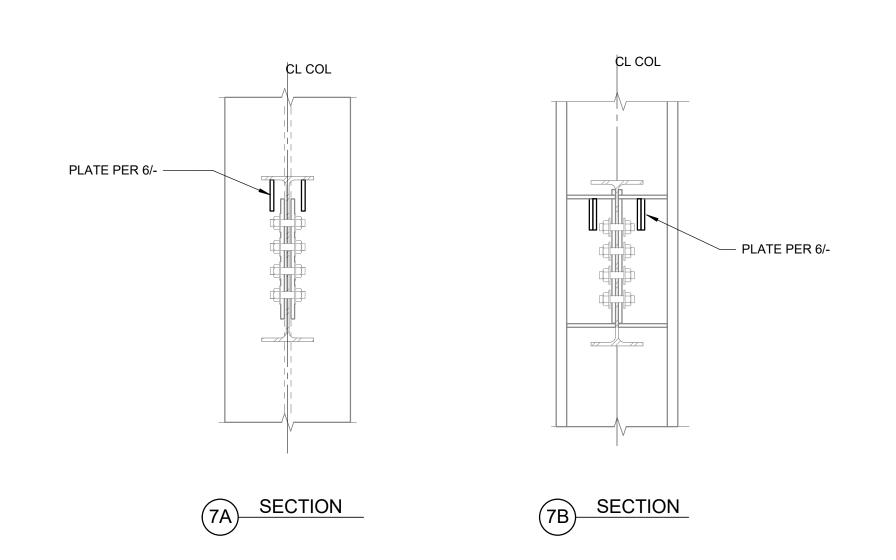

LTANTS

802 EAST COTA STREET, SUITE A

CONSULTANT STAMP

AGENCY APPROVAL

DESCRIPTION 100% DD SUBMITTAL PROGRESS SET 03/29/2019

THE ARCHITECT DOES NOT REPRESENT THAT THESE PLANS OR THE SPECIFICATIONS ARE SUITABLE FOR ANY SITE OTHER THAN THE ONE FOR WHICH THEY WERE SPECIFICALLY PREPARED. THE ARCHITECT DISCLAIMS RESPONSIBILITY FOR THESE PLANS AND SPECIFICATIONS IF THEY ARE USED IN WHOLE OR IN PART AT ANY OTHER SITE

PROJECT OWNER & TITLE

MT. SAN JACINTO **COMMUNITY COLLEGE** DISTRICT

### **TEMECULA VALLEY CAMPUS**

41888 Motor Car Pkwy, Temecula, CA 92591

SHEET TITLE

**CONCRETE DETAILS** 

JOB NUMBER: 1800457 DRAWN BY: Author

SHEET NO. **S-510** DATE: Issue Date

(E) SLAB ON GRADE REPAIR DETAIL

SCALE: 1" = 1'-0"

PREVENT BOND -

— 1:4 SLOPE MAX

1 1/2" CONT KEY

CONSTRUCTION JOINT









SCALE: 1" = 1'-0"



FLOOR tk

1st-5th 5/8"

| 7 | DRAG CONNECTION STRENGTHENING |  |  |  |  |  |  |  |  |  |
|---|-------------------------------|--|--|--|--|--|--|--|--|--|
|   | SCALE: 1" = 1'-0"             |  |  |  |  |  |  |  |  |  |
|   |                               |  |  |  |  |  |  |  |  |  |
|   |                               |  |  |  |  |  |  |  |  |  |



**CONNECTION NOTES:** 

1. ALL BOLTS TO BE ASTM A325-N.



NOT USED



1/4"





DESCRIPTION 100% DD SUBMITTAL

PROGRESS SET

03/29/2019

THE ARCHITECT DOES NOT REPRESENT THAT THESE PLANS OR THE SPECIFICATIONS ARE SUITABLE FOR ANY SITE OTHER THAN THE ONE

SPECIFICATIONS IF THEY ARE USED IN WHOLE OR IN PART AT ANY OTHER SITE

FOR WHICH THEY WERE SPECIFICALLY PREPARED. THE ARCHITECT DISCLAIMS

RESPONSIBILITY FOR THESE P