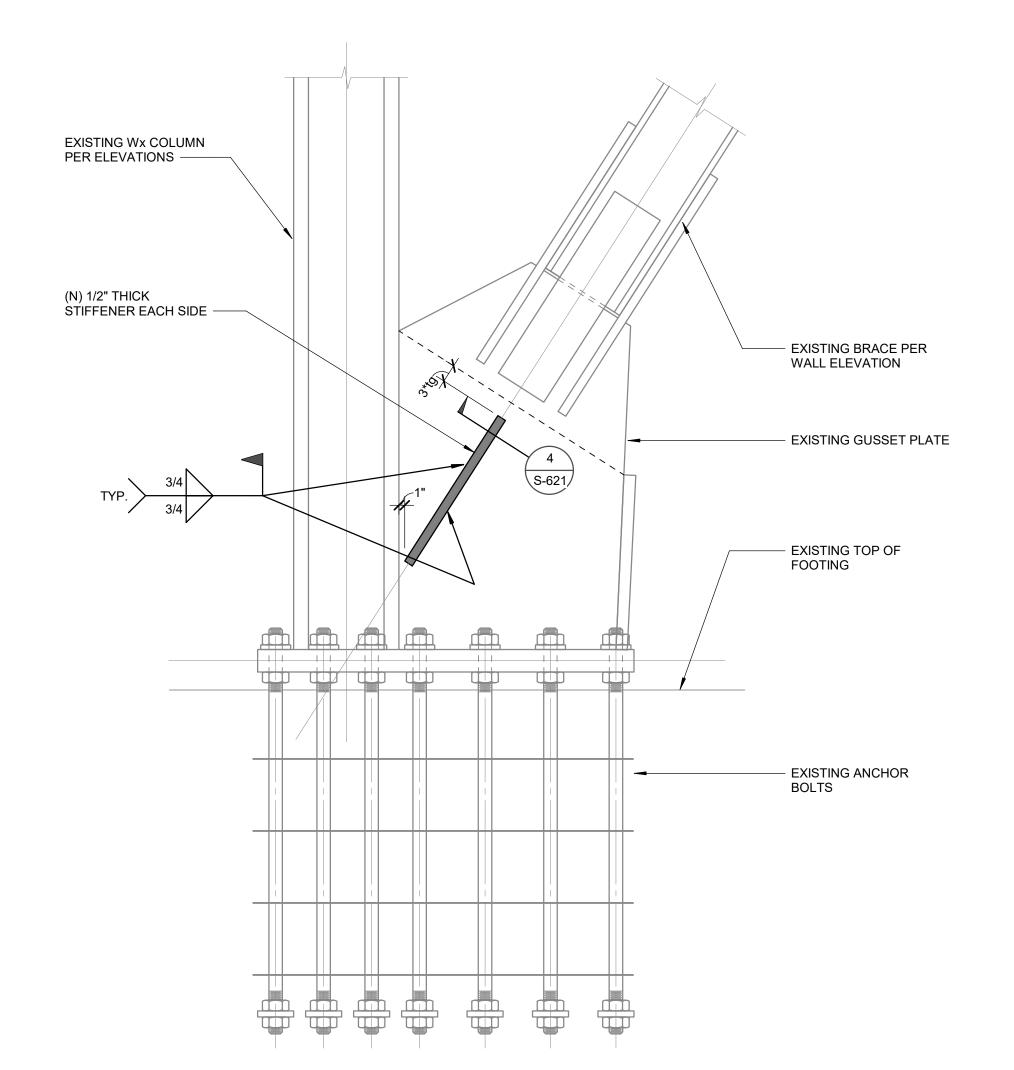

|                                 |

|              | DRAG CONNECTION                             |
|--------------|---------------------------------------------|
| ( <u>F</u>   | STRENGTHENING SCHEDULE  SCALE: 3/4" = 1'-0" |
| ( <b>3</b> ) | SCALE : 3/4" = 1'-0"                        |

2 BEAM TO COLUMN WEB

SCALE: 1" = 1'-0"

OPTION 1



- (N) 1/2" THICK STIFFENER EACH SIDE - EXISTING BRACE PER WALL ELEVATION - EXISTING GUSSET PLATE - EXISTING CONCRETE OVER METAL DECK S-621 - EXISTING Wx BEAM PER ELEVATION (N) 1/2" THICK STIFFENER EACH SIDE — - EXISTING GUSSET

NOTE: FOR ALTERNATE GUSSET STRENGTHENING DETAIL, SEE S-625.

BRACE GUSSET PLATE STRENGTHENING



NOTE: FOR ALTERNATE GUSSET STRENGTHENING DETAIL, SEE S-625.

BRACE GUSSET PLATE STRENGTHENING

SCALE: 3/4" = 1'-0"



NOTE: FOR ALTERNATE GUSSET STRENGTHENING DETAIL, SEE S-625.

BRACE GUSSET PLATE STRENGTHENING

SCALE: 3/4" = 1'-0"



CONSULTANTS

ARCHITECT STAMP CONSULTANT STAMP AGENCY APPROVAL

DESCRIPTION 100% DD SUBMITTAL PROGRESS SET 03/29/2019 THE ARCHITECT DOES NOT REPRESENT THAT THESE PLANS OR THE SPECIFICATIONS ARE

SUITABLE FOR ANY SITE OTHER THAN THE ONE FOR WHICH THEY WERE SPECIFICALLY
PREPARED. THE ARCHITECT DISCLAIMS
RESPONSIBILITY FOR THESE PLANS AND
SPECIFICATIONS IF THEY ARE USED IN WHOLE OR
IN PART AT ANY OTHER SITE

PROJECT OWNER & TITLE

MT. SAN JACINTO COMMUNITY COLLEGE DISTRICT

#### TEMECULA VALLEY CAMPUS

41888 Motor Car Pkwy, Temecula, CA 92591

SHEET TITLE

### **BRACE FRAME DETAILS**

DRAWN BY: Author JOB NUMBER: 1800457

**S-620** DATE: Issue Date



4 GUSSET STRENGTHENING D