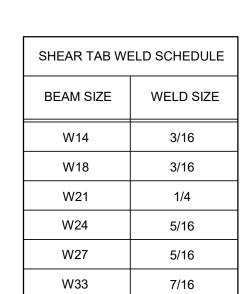

|
|                      | TEMECULA VALLEY                                                                                                                                                                                                                                                                                  |

| TEMECULA VALLEY |
|-----------------|
| CAMPUS          |

REVISIONS

41888 Motor Car Pkwy, Temecula, CA 92591 SHEET TITLE

STEEL DETAILS

DRAWN BY: Author JOB NUMBER: 1800457 **S-612** DATE: Issue Date

STANDARD CONNECTION 6 STRENGTHENING SCHEDULE
SCALE: 3/4" = 1'-0"









**CONNECTION NOTES:** DOES NOT APPLY TO DRAG CONNECTIONS. FOR DRAG CONNECTIONS SEE DETAIL 3/S-611.

|    | DETAIL            |
|----|-------------------|
| 4/ | SCALE: 1" = 1'-0" |

| (E) SHE                                                    | AR TAB PL —— | CL COL  | SHEAR TAB TO COL WEB PP  100%  SHEAR TAB ON OPPOSITE SIDE OF SHEAR TAB PLATE |
|------------------------------------------------------------|--------------|---------|------------------------------------------------------------------------------|
| NOTE: (E) CONDITIONS TO BE VERIFIED PRIOR TO CONSTRUCTION. |              | SECTION |                                                                              |

| 7 | DETAIL            |  |
|---|-------------------|--|
| 1 | SCALE: 1" = 1'-0" |  |

| EXISTING COL  EXISTING S