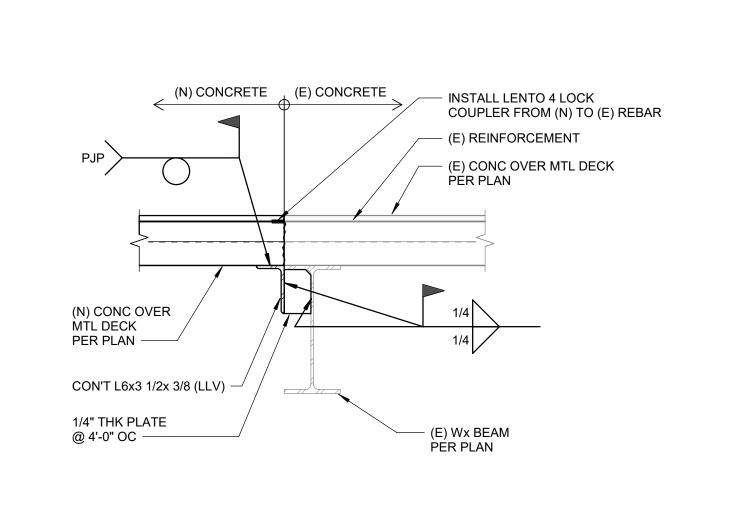

|--|--|
|   | SCALE: 1" = 1'-0"             |  |  |  |  |  |  |  |  |  |
|   |                               |  |  |  |  |  |  |  |  |  |
|   |                               |  |  |  |  |  |  |  |  |  |



**CONNECTION NOTES:** 

1. ALL BOLTS TO BE ASTM A325-N.



NOT USED



1/4"





DESCRIPTION 100% DD SUBMITTAL

PROGRESS SET

03/29/2019

THE ARCHITECT DOES NOT REPRESENT THAT THESE PLANS OR THE SPECIFICATIONS ARE SUITABLE FOR ANY SITE OTHER THAN THE ONE

SPECIFICATIONS IF THEY ARE USED IN WHOLE OR IN PART AT ANY OTHER SITE

FOR WHICH THEY WERE SPECIFICALLY PREPARED. THE ARCHITECT DISCLAIMS

RESPONSIBILITY FOR THESE PLANS AND

PROJECT OWNER & TITLE

MT. SAN JACINTO

COMMUNITY COLLEGE

AGENCY APPROVAL

Wx FRAME COLUMN STRENGTHENING

SCALE: 1" = 1'-0"

1 1/2"

FLOOR

1st-2nd

3rd-4th







NEW TO EXISTING CONCRETE CONN.

- (E) Wx BEAM



DRAG CONNECTION AT COL FLANGE

CL COL

2. BOLTS IN BEAM TO BEAM CONNECTIONS SHALL BE TIGHTENED TO AISC "SNUG

3. CONNECTION PLATES TO HAVE AISC STANDARD ROUND HOLES UNLESS NOTED

5. CONTRACTOR OPTION TO REPLACE BOLTS WITH A 1/4" FILLET FIELD WELD FULL

TIGHT" CONDITION UNLESS NOTED OTHERWISE IN DETAILS

4. ALL CONNECTION PLATE MATERIAL TO BE A992 GR 50.



### 'SUPPLEMENTAL' BEAM CONNECTION TO 'SUPERSTRUCTURE' BEAM



'SUPPLEMENTAL' BEAM TO DECK SHIM DETAIL

SCALE: 3" = 1'-0"





TYP Wx BEAM STRENGTHENING

SCALE: 1" = 1'-0"



STRENGTHENING DRAG CONNECTION



6 DRAG CONNECTION (STRENGTHENING)

SCALE: 1" = 1'-0"

(6B) DRAG CONNECTION TO COL WEB

EXISTING COLUMN

PER PLAN

PER PLAN

- EXISTING BEAM

**TEMECULA VALLEY CAMPUS** 41888 Motor Ca