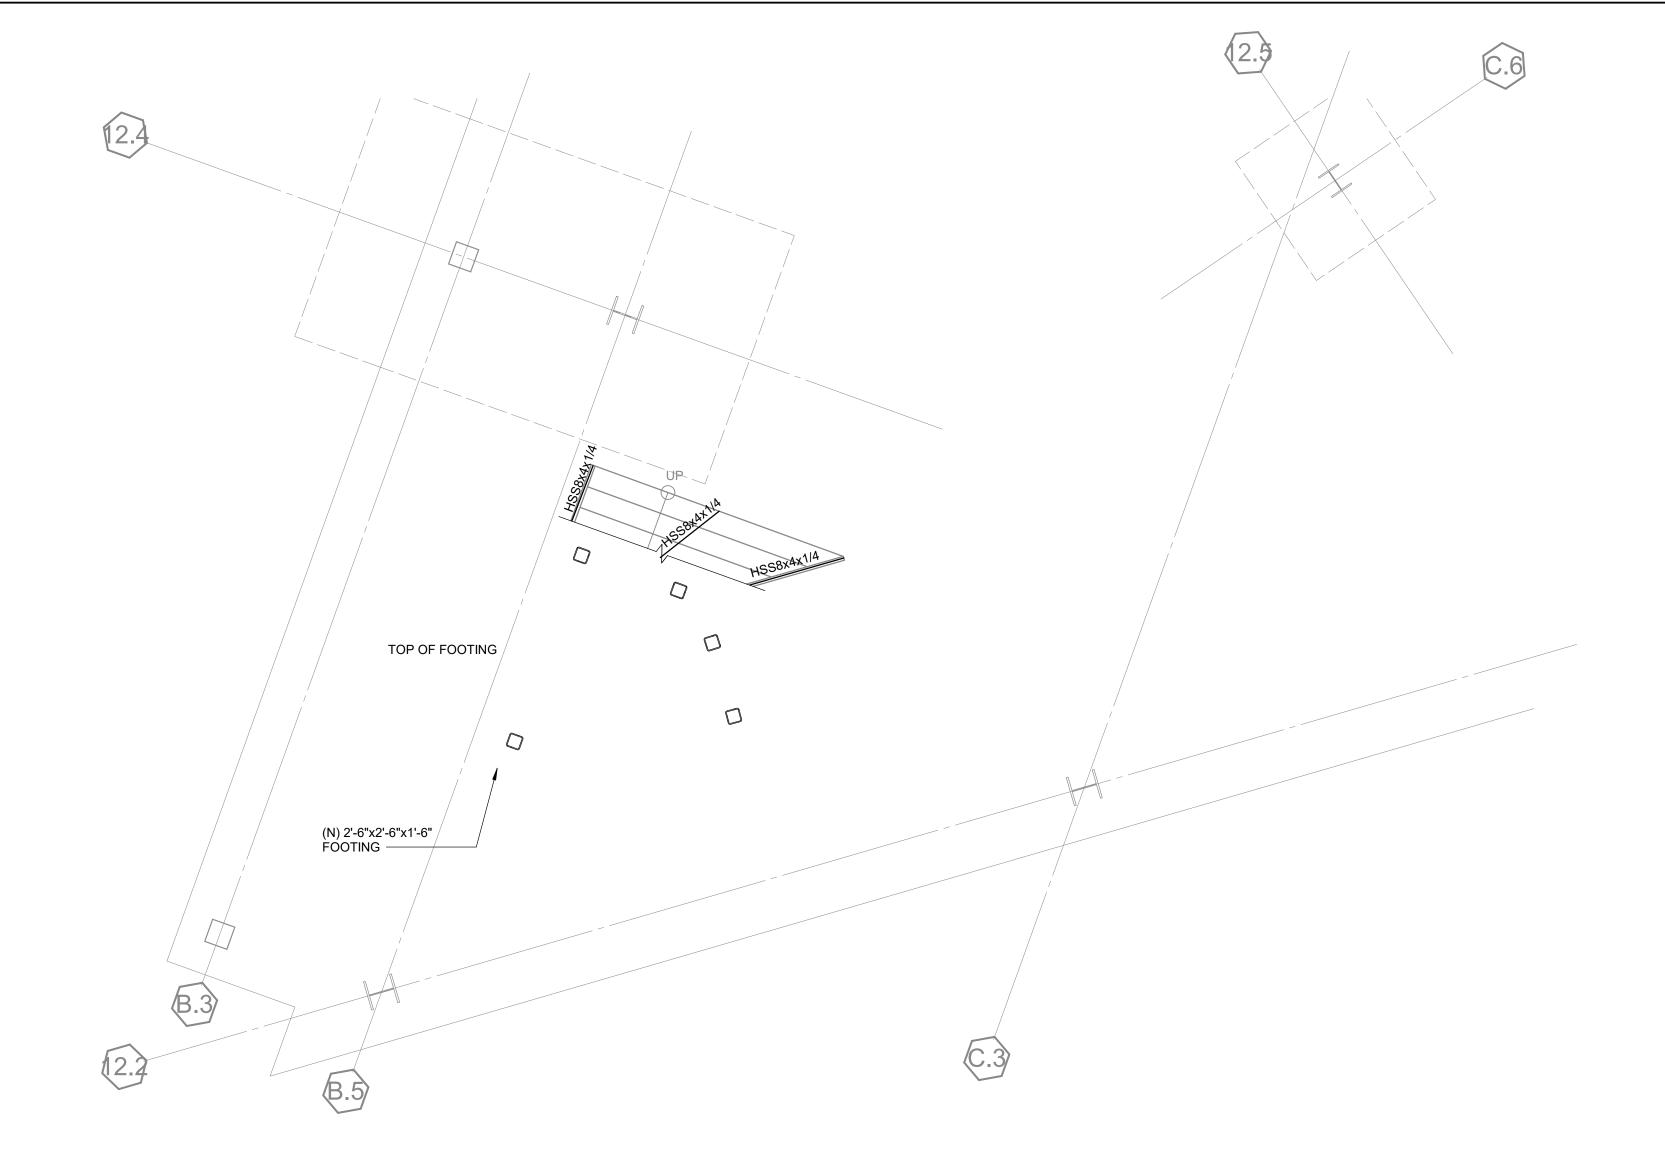

92591

# TYPICAL METAL STUD WALL DETAILS

SHEET NO.

SHEET NO.

DATE: Issue Date

Project Status







2A CEILING AT WALL CONNECTION



2B BEAM @ COLUMN CONNECTION AT WALL





CONSULTANT STAMP

AGENCY APPROVAL

 DATE
 DESCRIPTION

 03/01/2019
 100% DD SUBMITTAL

 03/29/2019
 PROGRESS SET

THE ARCHITECT DOES NOT REPRESENT THAT THESE PLANS OR THE SPECIFICATIONS ARE SUITABLE FOR ANY SITE OTHER THAN THE ONE FOR WHICH THEY WERE SPECIFICALLY
PREPARED. THE ARCHITECT DISCLAIMS
RESPONSIBILITY FOR THESE PLANS AND
SPECIFICATIONS IF THEY ARE USED IN WHOLE OR
IN PART AT ANY OTHER SITE

PROJECT OWNER & TITLE

MT. SAN JACINTO COMMUNITY COLLEGE DISTRICT

TEMECULA VALLEY CAMPUS

41888 Motor Car Pkwy, Temecula, CA 92591

TYPICAL METAL STUD WALL DETAILS

DRAWN BY: Author JOB NUMBER: 1800457 **S-803** 













802 EAST COTA STREET, SUITE A SANTA BARBARA, CA 93103 TEL (805) 963-1955

ARCHITECTS

CONSULTANTS

<u>CIVIL ENGINEER</u>

KPFF

700 South Flower Street, Siote 2100 Los Angeles, CA 90017 TEL (213) 418-0201

STRUCTURAL ENGINEER
KPFF
700 South Flower Street, Suite 2100
Los Angekes, CA 90017
TEL (213) 310-8536

MECHANICAL ENGINEER
P2S INC
5000 East Spring Street, Suite 800

Long Beach, CA 90815
TEL (562) 497-2999

ELECTRICAL ENGINEER
P2S INC
5000 East Spring Street, Suite 800

Long Beach, CA 90815
TEL (562) 497-2999

FIRE PROTECTION ENGINEER
P2S INC
5000 East Spring Street, Suite 800

Long Beach, CA 90815
TEL (562) 497-2999

LABORATORY DESIGN CONSULTANT

RFD San Diego, CA 92103 3965 Fifth Avenue, Suite 400 TEL (619) 756-2681

| TEE (013) 730-2001 |