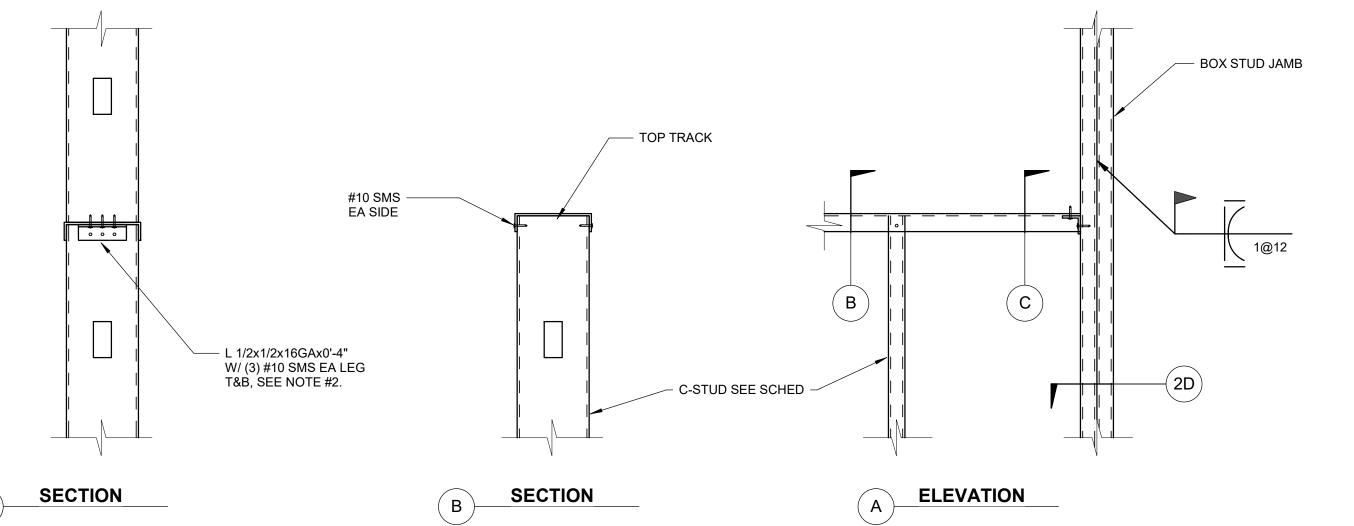

| 600T250-68          | 6"    | 14 GA     | 2 1/2"          | 0.783               | 1.017                  | 3.871              |
| ATION<br>SE W#<br>GHT =                                   | BOTTOM TRACK            | 600T150-68          | 6"    | 14 GA     | 1 1/2"          | 0.783               | 0.641                  | 3.162              |
| STAC<br>X HEI                                             | DEFLECTION TRACK        | 600T200-68          | 6"    | 14 GA     | 2"              | 0.712               | 0.973                  | 3.540              |
| O (MA                                                     | NESTED TRACK            | 600T250-68          | 6"    | 14 GA     | 2 1/2"          | 0.783               | 1.017                  | 3.871              |











NOTE:
1. SEE DETAIL 1/- FOR METAL STUD PROPERTIES.
2. USE L 1/2"x1/2"x 16 GA x 0'-3 1/2" @ 4" STUD WALLS.

3 SILL & JAMB DETAIL FOR 4'-0" MAX OPENING
SCALE: 1 1/2" = 1'-0"

|         | THE ARCHITECT DOES NOT REPRESENT THAT THESE PLANS OR THE SPECIFICATIONS ARE SUITABLE FOR ANY SITE OTHER THAN THE ONE FOR WHICH THEY WERE SPECIFICALLY PREPARED. THE ARCHITECT DISCLAIMS RESPONSIBILITY FOR THESE PLANS AND SPECIFICATIONS IF THEY ARE USED IN WHOLE OR IN PART AT ANY OTHER SITE |
|---------|--------------------------------------------------------------------------------------------------------------------------------------------------------------------------------------------------------------------------------------------------------------------------------------------------|
| UD JAMB | PROJECT