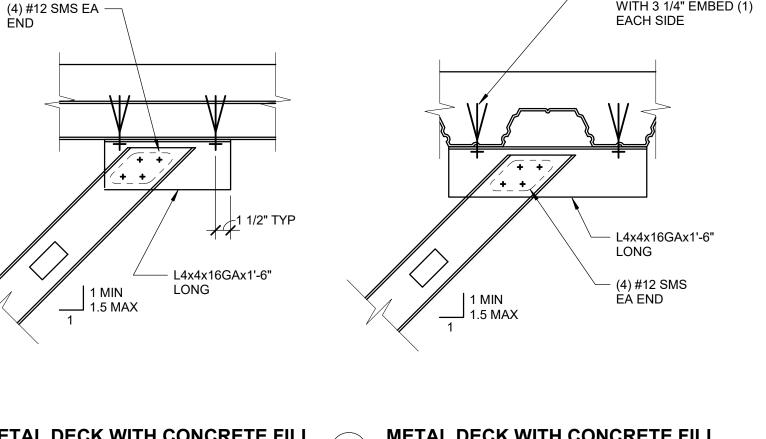

YPICAL METAL    |
|------------------|
| STUD WALL DETAIL |

ARCHITECTS

ARCHITECTS

802 EAST COTA STREET, SUITE A SANTA BARBARA, CA 93103 TEL (805) 963-1955

CONSULTANT STAMP

DESCRIPTION 100% DD SUBMITTAL

PROGRESS SET

CONSULTANTS

AGENCY APPROVAL

REVISIONS

03/29/2019

DRAWN BY: Author JOB NUMBER: 1800457 SHEET NO. DATE: Issue Date



## 8 STEEL SLOTTED HEAD TRACK SCALE: 1" = 1'-0"



## 9 METAL STUD BRIDGING DETAILS SCALE: 1" = 1'-0"

**CHANNEL OPTION** 



NOTE:
BRIDGING NOT REQ'D WHERE
WALL IS SHEATHED W/ 1/2"
(MIN) GYPBOARD ON BOTH

STUD TO BEAM DETAIL

SCALE: 1 1/2" = 1'-0"



600T150-54 TRACK -

WALL MOUNTED ITEMS

NOTCH OVER STUDS

(150 LBS TO 300 LBS PER STUD)

(3) #10 x 1/2" LOW-PROFILE HEAD

SCREWS @ EA STUD, TYP

TYPICAL EXTERIOR
SLIP TRACK @ STUD TO STUD

DBL WALL STUD -



METAL DECK WITH CONCRETE FILL
FLUTES PARALLEL TO BRACE

METAL DECK WITH CONCRETE FILL
FLUTES PENDICULAR TO BRACE

## 3 TYPICAL BRACE ANCHORAGE DETAIL AT DECK SCALE: 1 1/2" = 1'-0"



4 METAL STUD BACKING DETAILS

SCALE: 1" = 1'-0"



TYPICAL INTERIOR TOP TRACK ANCHORAGE



6 TYPICAL INTERIOR BOTTOM TRACK ANCHORAGE
SCALE: 1 1/2" = 1'-0"









----<del>|</del>









ARCHITECT STAMP

CONSULTANT STAMP

PROFESS /ONLY

No. 4399

Exp. 12-31-19

AGENCY APPROVAL



RESPONSIBILITY FOR THESE PLANS AND SPECIFICATIONS IF THEY ARE USED IN WHOLE OR IN PART AT ANY OTHER SITE

PROJECT OWNER & TITLE

MT. SAN JACINTO

**COMMUNITY COLLEGE** 

**DISTRICT** 

SHEET TITLE

## TEMECULA VALLEY

**CAMPUS** 41888 Motor Car Pkwy, Temecula, CA 92591

# TYPICAL METAL STUD WALL DETAILS

SHEET NO.

SHEET NO.

DAT