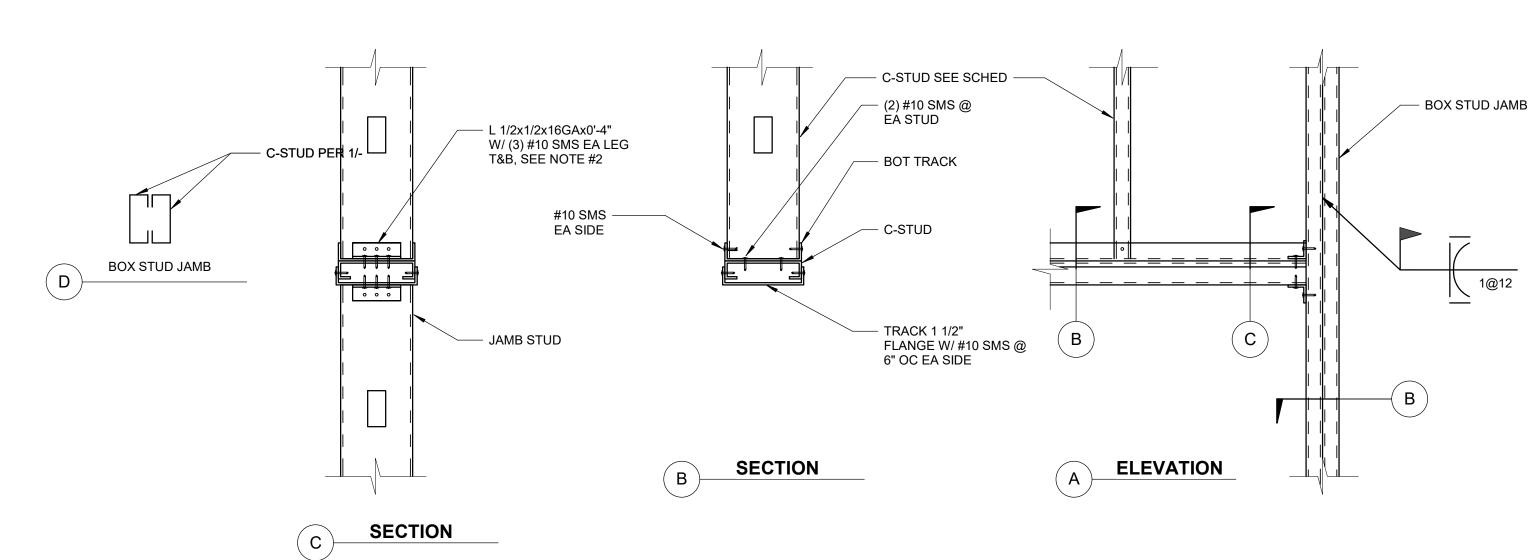

RACK               | 600T250-68          | 6"    | 14 GA     | 2 1/2"          | 0.783               | 1.017                  | 3.871              |
| ATION<br>SE W#<br>GHT =                                   | BOTTOM TRACK            | 600T150-68          | 6"    | 14 GA     | 1 1/2"          | 0.783               | 0.641                  | 3.162              |
| STAC<br>X HEI                                             | DEFLECTION TRACK        | 600T200-68          | 6"    | 14 GA     | 2"              | 0.712               | 0.973                  | 3.540              |
| O (MA                                                     | NESTED TRACK            | 600T250-68          | 6"    | 14 GA     | 2 1/2"          | 0.783               | 1.017                  | 3.871              |











NOTE:
1. SEE DETAIL 1/- FOR METAL STUD PROPERTIES.
2. USE L 1/2"x1/2"x 16 GA x 0'-3 1/2" @ 4" STUD WALLS.

3 SILL & JAMB DETAIL FOR 4'-0" MAX OPENING
SCALE: 1 1/2" = 1'-0"

|         | THE ARCHITECT DOES NOT REPRESENT THAT THESE PLANS OR THE SPECIFICATIONS ARE SUITABLE FOR ANY SITE OTHER THAN THE ONE FOR WHICH THEY WERE SPECIFICALLY PREPARED. THE ARCHITECT DISCLAIMS RESPONSIBILITY FOR THESE PLANS AND SPECIFICATIONS IF THEY ARE USED IN WHOLE OR IN PART AT ANY OTHER SITE |
|---------|--------------------------------------------------------------------------------------------------------------------------------------------------------------------------------------------------------------------------------------------------------------------------------------------------|
| UD JAMB | P