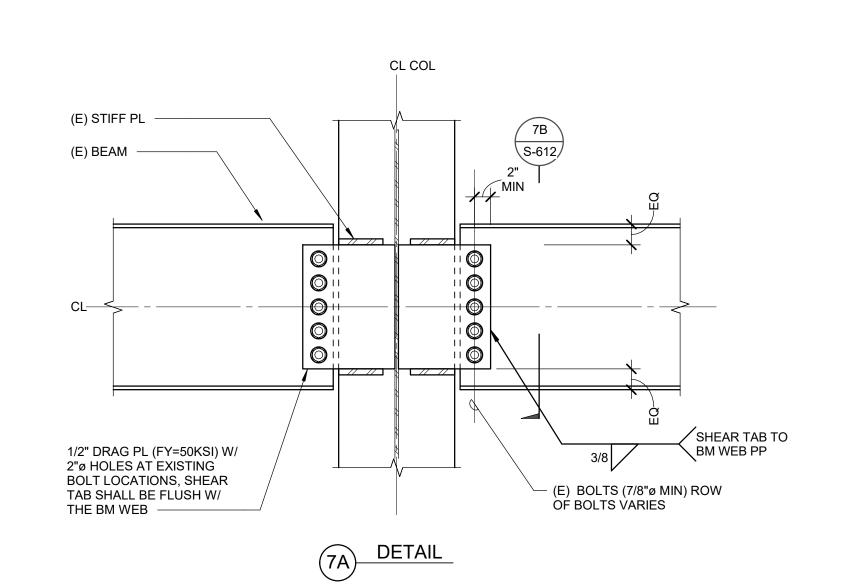

|
|                      | TEMECULA VALLEY                                                                                                                                                                                                                                                                                  |

| TEMECULA VALLEY |
|-----------------|
| CAMPUS          |

REVISIONS

41888 Motor Car Pkwy, Temecula, CA 92591 SHEET TITLE

STEEL DETAILS

DRAWN BY: Author JOB NUMBER: 1800457 **S-612** DATE: Issue Date

STANDARD CONNECTION 6 STRENGTHENING SCHEDULE
SCALE: 3/4" = 1'-0"









**CONNECTION NOTES:** DOES NOT APPLY TO DRAG CONNECTIONS. FOR DRAG CONNECTIONS SEE DETAIL 3/S-611.

|    | DETAIL            |
|----|-------------------|
| 4/ | SCALE: 1" = 1'-0" |

| (E) SHE                                                    | AR TAB PL —— | CL COL  | SHEAR TAB TO COL WEB PP  100%  SHEAR TAB ON OPPOSITE SIDE OF SHEAR TAB PLATE |
|------------------------------------------------------------|--------------|---------|------------------------------------------------------------------------------|
| NOTE: (E) CONDITIONS TO BE VERIFIED PRIOR TO CONSTRUCTION. |              | SECTION |                                                                              |

| 7 | DETAIL            |  |
|---|-------------------|--|
| 1 | SCALE: 1" = 1'-0" |  |

| EXISTING COL  EXIS