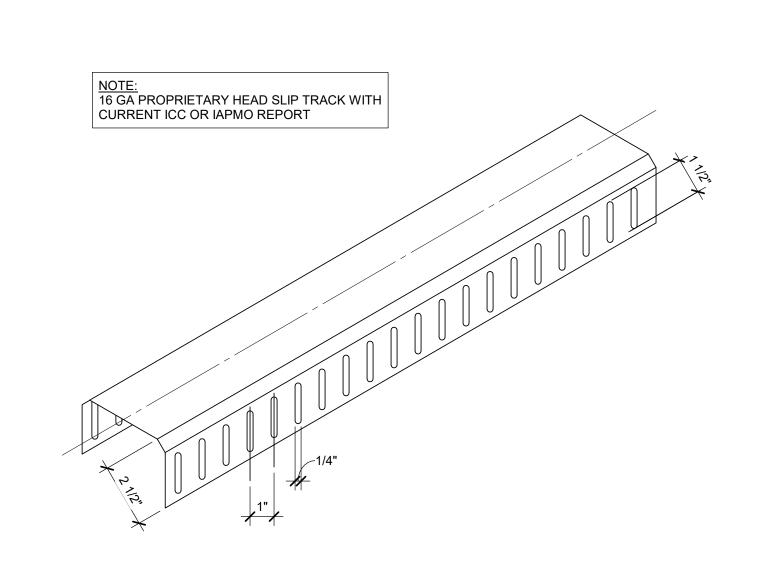

|
|         |                                                                                                                                                                                                                                                                                                  |

| TYPICAL METAL    |
|------------------|
| STUD WALL DETAIL |

ARCHITECTS

ARCHITECTS

802 EAST COTA STREET, SUITE A SANTA BARBARA, CA 93103 TEL (805) 963-1955

CONSULTANT STAMP

DESCRIPTION 100% DD SUBMITTAL

PROGRESS SET

CONSULTANTS

AGENCY APPROVAL

REVISIONS

03/29/2019

DRAWN BY: Author JOB NUMBER: 1800457 SHEET NO. DATE: Issue Date



## 8 STEEL SLOTTED HEAD TRACK SCALE: 1" = 1'-0"



## 9 METAL STUD BRIDGING DETAILS SCALE: 1" = 1'-0"

**CHANNEL OPTION** 



NOTE:
BRIDGING NOT REQ'D WHERE
WALL IS SHEATHED W/ 1/2"
(MIN) GYPBOARD ON BOTH

STUD TO BEAM DETAIL

SCALE: 1 1/2" = 1'-0"



600T150-54 TRACK -

WALL MOUNTED ITEMS

NOTCH OVER STUDS

(150 LBS TO 300 LBS PER STUD)

(3) #10 x 1/2" LOW-PROFILE HEAD

SCREWS @ EA STUD, TYP

TYPICAL EXTERIOR
SLIP TRACK @ STUD TO STUD

DBL WALL STUD -



METAL DECK WITH CONCRETE FILL
FLUTES PARALLEL TO BRACE

METAL DECK WITH CONCRETE FILL
FLUTES PENDICULAR TO BRACE

## 3 TYPICAL BRACE ANCHORAGE DETAIL AT DECK SCALE: 1 1/2" = 1'-0"



4 METAL STUD BACKING DETAILS

SCALE: 1" = 1'-0"



TYPICAL INTERIOR TOP TRACK ANCHORAGE



6 TYPICAL INTERIOR BOTTOM TRACK ANCHORAGE
SCALE: 1 1/2" = 1'-0"