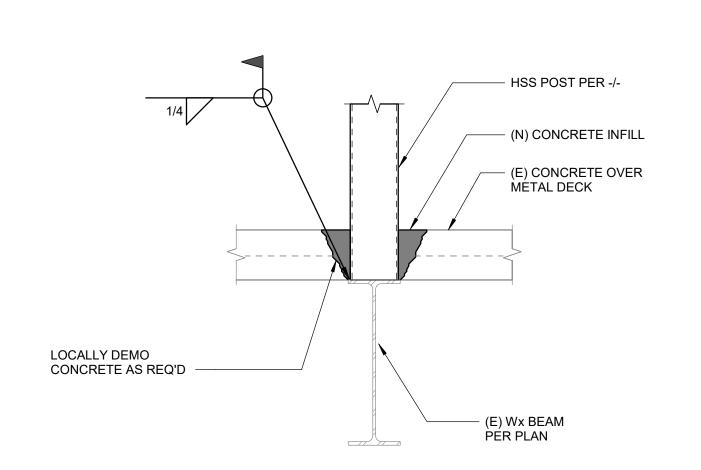

ite 800 Long Beach, CA 90815

TEL (562) 497-2999 LABORATORY DESIGN CONSULTANT

San Diego, CA 92103 3965 Fifth Avenue, Suite 400 TEL (619) 756-2681



AGENCY APPROVAL

 DATE
 DESCRIPTION

 03/01/2019
 100% DD SUBMITTAL

 03/29/2019
 PROGRESS SET

THE ARCHITECT DOES NOT REPRESENT THAT THESE PLANS OR THE SPECIFICATIONS ARE SUITABLE FOR ANY SITE OTHER THAN THE ONE FOR WHICH THEY WERE SPECIFICALLY
PREPARED. THE ARCHITECT DISCLAIMS
RESPONSIBILITY FOR THESE PLANS AND
SPECIFICATIONS IF THEY ARE USED IN WHOLE OR
IN PART AT ANY OTHER SITE

PROJECT OWNER & TITLE

MT. SAN JACINTO COMMUNITY COLLEGE DISTRICT

### TEMECULA VALLEY CAMPUS

41888 Motor Car Pkwy, Temecula, CA 92591

**PARTIAL STAIR** PLAN

DRAWN BY: Author JOB NUMBER: 1800457

**S-901** DATE: Issue Date









6 DETAIL

SCALE: 1" = 1'-0"



DETAIL

SCALE: 1" = 1'-0"



8 DETAIL
SCALE: 1 1/2" = 1'-0"



1 NEW STAIR STRINGER TO WX CONNECTION

SCALE: 1" = 1'-0"



STRENGTHENING EXISTING STAIR CONNECTION AT FLOOR



STRENGTHENING EXISTING STRINGER 3 CONNECTION AT FLOOR

SCALE: 1" = 1'-0"



4 DETAIL

SCALE: 1" = 1'-0"



CONSULTANTS <u>CIVIL ENGINEER</u> KPFF

700 South Flower Street, Siote 2100 Los Angeles, CA 90017 TEL (213) 418-0201

STRUCTURAL ENGINEER 700 South Flower Street, Suite 2100 Los Angekes, CA 90017

TEL (213) 310-8536 MECHANICAL ENGINEER P2S INC 5000 East Spring Street, Suite 800

Long Beach, CA 90815 TEL (562) 497-2999 ELECTRICAL ENGINEER P2S INC

5000 East Spring Street, Suite 800 Long Beach, CA 90815 TEL (562) 497-2999 FIRE PROTECTION ENGINEER P2S INC

5000 East Spring Street, Suite 800 Long Beach, CA 90815 TE