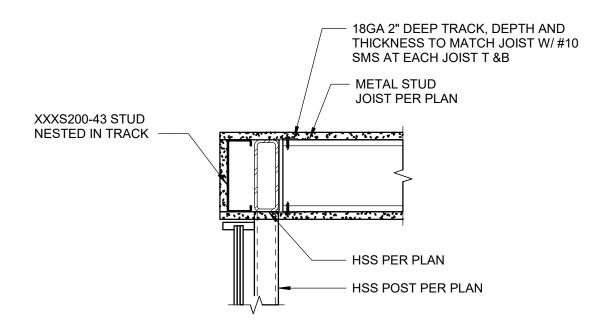

FLUTES PARALLEL TO BRACE

METAL DECK WITH CONCRETE FILL
FLUTES PENDICULAR TO BRACE

## 3 TYPICAL BRACE ANCHORAGE DETAIL AT DECK SCALE: 1 1/2" = 1'-0"



4 METAL STUD BACKING DETAILS

SCALE: 1" = 1'-0"



TYPICAL INTERIOR TOP TRACK ANCHORAGE



6 TYPICAL INTERIOR BOTTOM TRACK ANCHORAGE
SCALE: 1 1/2" = 1'-0"









----<del>|</del>









ARCHITECT STAMP

CONSULTANT STAMP

PROFESS /ONLY

No. 4399

Exp. 12-31-19

AGENCY APPROVAL



RESPONSIBILITY FOR THESE PLANS AND SPECIFICATIONS IF THEY ARE USED IN WHOLE OR IN PART AT ANY OTHER SITE

PROJECT OWNER & TITLE

MT. SAN JACINTO

**COMMUNITY COLLEGE** 

**DISTRICT** 

SHEET TITLE

## TEMECULA VALLEY

**CAMPUS** 41888 Motor Car Pkwy, Temecula, CA 92591

# TYPICAL METAL STUD WALL DETAILS

SHEET NO.

SHEET NO.

DATE: Issue Date

Project Status







2A CEILING AT WALL CONNECTION



2B BEAM @ COLUMN CONNECTION AT WALL





CONSULTANT STAMP

AGENCY APPROVAL

 DATE
 DESCRIPTION

 03/01/2019
 100% DD SUBMITTAL

 03/29/2019
 PROGRESS SET

THE ARCHITECT DOES NOT REPRESENT THAT THESE PLANS OR THE SPECIFICATIONS ARE SUITABLE FOR ANY SITE OTHER THAN THE ONE FOR WHICH THEY WERE SPECIFICALLY
PREPARED. THE ARCHITECT DISCLAIMS
RESPONSIBILITY FOR THESE PLANS AND
SPECIFICATIONS IF THEY ARE USED IN WHOLE OR
IN PART AT ANY OTHER SITE

PROJECT OWNER & TITLE

MT. SAN JACINTO COMMUNITY COLLEGE DISTRICT

TEMECULA VALLEY CAMPUS

41888 Motor Car Pkwy, Temecula, CA 92591

TYPICAL METAL STUD WALL DETAILS

DRAWN BY: Author JOB NUMBER: 1800457 **S-803** 













802 EAST COTA STREET, SUITE A SANTA BARBARA, CA 93103 TEL (805) 963-1955

ARCHITECTS

CON