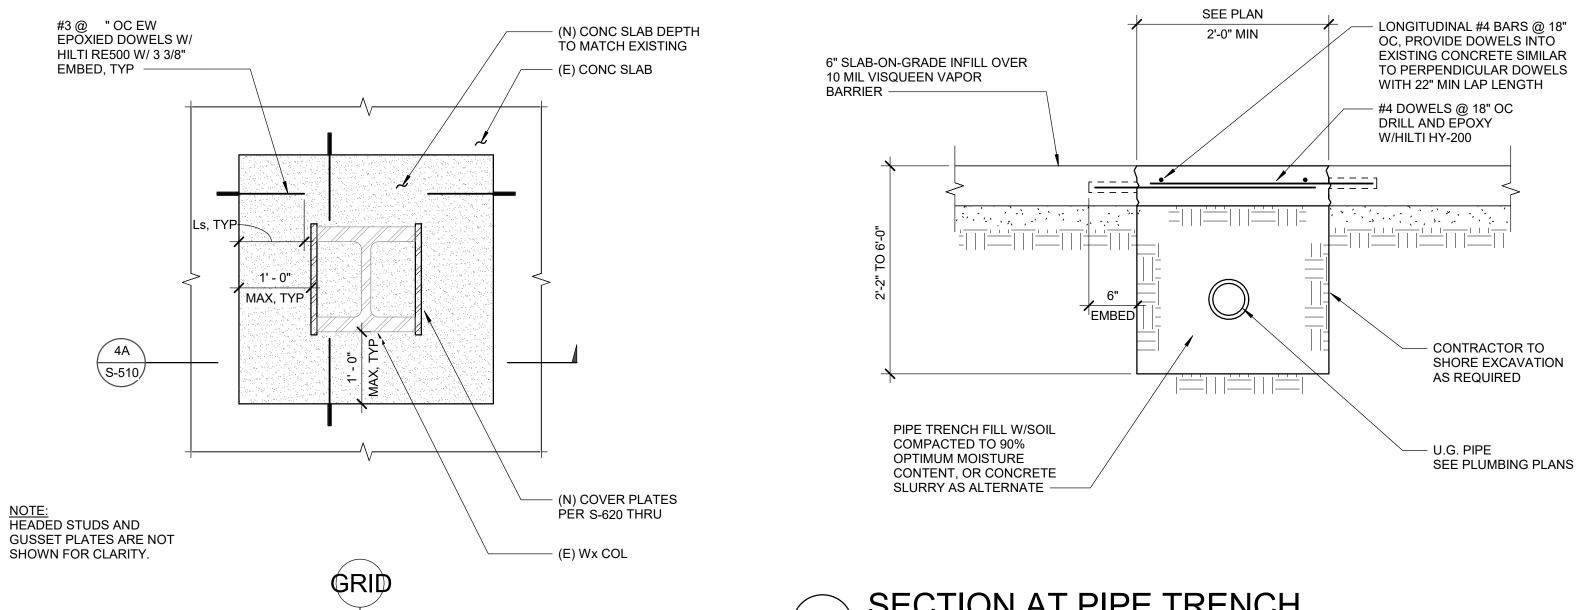

RIPTION 100% DD SUBMITTAL PROGRESS SET 03/29/2019

THE ARCHITECT DOES NOT REPRESENT THAT THESE PLANS OR THE SPECIFICATIONS ARE SUITABLE FOR ANY SITE OTHER THAN THE ONE FOR WHICH THEY WERE SPECIFICALLY PREPARED. THE ARCHITECT DISCLAIMS RESPONSIBILITY FOR THESE PLANS AND SPECIFICATIONS IF THEY ARE USED IN WHOLE OR IN PART AT ANY OTHER SITE

PROJECT OWNER & TITLE

MT. SAN JACINTO COMMUNITY COLLEGE DISTRICT

TEMECULA VALLEY **CAMPUS** 

41888 Motor Car Pkwy, Temecula, CA 92591

SHEET TITLE

TYPICAL CONCRETE **DETAILS** 

> JOB NUMBER: 1800457 DRAWN BY: Author SHEET NO.

**S-500** DATE: Issue Date





STRENGTHENING OF CONC FTG

(N) METALDECK TO MATCH (E) AND OVERLAP

(N) COLUMN COVER PLATE PER 2/S-601

(E) STEEL COLUMN

CONSTR JOINT

(4A) SECTION

SLAB REPAIR AROUND COLUMN

W/ (E) METAL DECK



- (N) REBAR

— (N) CONC SLAB

— (E) STEEL BEAM

- FILL AROUND COLUMN W/

(E) COLUMN

(N) COVER PLATES

JOINT TYP

CONCRETE TO MATCH (E) SOG

(E) CONC

ŠĽAB

SECTION AT PIPE TRENCH

|          | "TOP" REINFORCI                      | EMENT                           | "OTHER" REINFORCEMENT   |               |  |  |  |
|----------|--------------------------------------|---------------------------------|-------------------------|---------------|--|--|--|
| BAR SIZE | DEVELOPMENT LENGTH (I <sub>d</sub> ) | SPLICE LENGTH (I <sub>S</sub> ) | DEVELOPMENT LENGTH (Id) | SPLICE LENGTI |  |  |  |
| #3       | 1'-7"                                | 2'-0"                           | 1'-3"                   | 1'-7"         |  |  |  |
| #4       | 2'-1"                                | 2'-8"