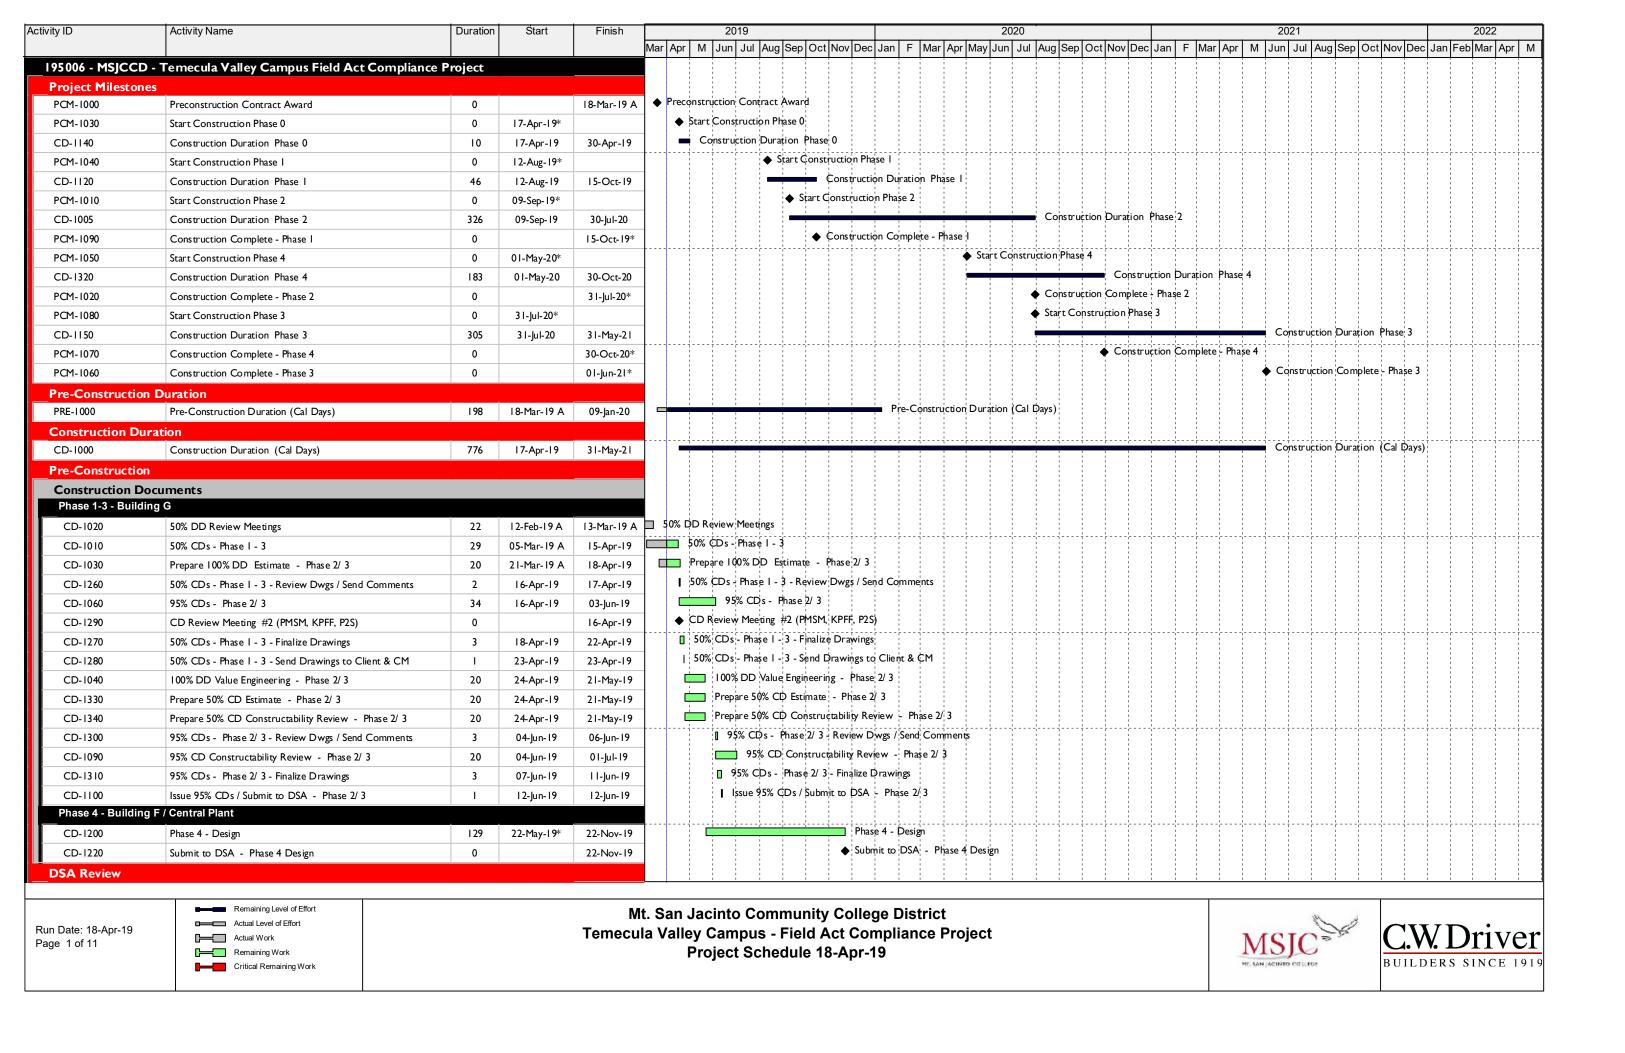

### 8.0 District Schedule

The schedule currently anticipated by the District is shown in the Preliminary Schedule below. Please note that although the timeframes indicated below represent current expectations, they are approximate and subject to change.

Issue RFP for Services 5/13/19

Mandatory Project Walk Through
RFI Deadline

RFP Responses Due

5/24/19 @ 10:00 a.m.
5/28/19 by 10:00 a.m.
6/6/19 @ 10:00 a.m.

Review/Evaluate 6/10/19
Board of Trustees Approval 6/27/19
Commence Inspection Work 8/1/19

# <u>Duration of Design Services (including CA services)</u>

| Baration of Booign Cornece | thiolading of tools |
|----------------------------|---------------------|
| Planning                   | TBD                 |
| Design                     | TBD                 |
| DSA Review and Approval    | TBD                 |
| Bid and Award              | TBD                 |
| Construction               | TBD                 |
| Closeout                   | TBD                 |