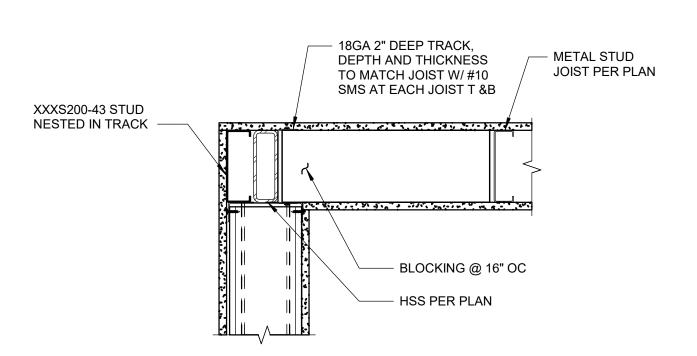

TES PARALLEL TO BRACE

METAL DECK WITH CONCRETE FILL
FLUTES PENDICULAR TO BRACE

## 3 TYPICAL BRACE ANCHORAGE DETAIL AT DECK SCALE: 1 1/2" = 1'-0"



4 METAL STUD BACKING DETAILS

SCALE: 1" = 1'-0"



TYPICAL INTERIOR TOP TRACK ANCHORAGE



6 TYPICAL INTERIOR BOTTOM TRACK ANCHORAGE
SCALE: 1 1/2" = 1'-0"









----<del>|</del>









ARCHITECT STAMP

CONSULTANT STAMP

PROFESS /ONLY

No. 4399

Exp. 12-31-19

AGENCY APPROVAL



RESPONSIBILITY FOR THESE PLANS AND SPECIFICATIONS IF THEY ARE USED IN WHOLE OR IN PART AT ANY OTHER SITE

PROJECT OWNER & TITLE

MT. SAN JACINTO

**COMMUNITY COLLEGE** 

**DISTRICT** 

SHEET TITLE

## TEMECULA VALLEY

**CAMPUS** 41888 Motor Car Pkwy, Temecula, CA 92591

# TYPICAL METAL STUD WALL DETAILS

SHEET NO.

SHEET NO.

DATE: Issue Date

Project Status







2A CEILING AT WALL CONNECTION



2B BEAM @ COLUMN CONNECTION AT WALL





CONSULTANT STAMP

AGENCY APPROVAL

 DATE
 DESCRIPTION

 03/01/2019
 100% DD SUBMITTAL

 03/29/2019
 PROGRESS SET

THE ARCHITECT DOES NOT REPRESENT THAT THESE PLANS OR THE SPECIFICATIONS ARE SUITABLE FOR ANY SITE OTHER THAN THE ONE FOR WHICH THEY WERE SPECIFICALLY
PREPARED. THE ARCHITECT DISCLAIMS
RESPONSIBILITY FOR THESE PLANS AND
SPECIFICATIONS IF THEY ARE USED IN WHOLE OR
IN PART AT ANY OTHER SITE

PROJECT OWNER & TITLE

MT. SAN JACINTO COMMUNITY COLLEGE DISTRICT

TEMECULA VALLEY CAMPUS

41888 Motor Car Pkwy, Temecula, CA 92591

TYPICAL METAL STUD WALL DETAILS

DRAWN BY: Author JOB NUMBER: 1800457 **S-803** 













802 EAST COTA STREET, SUITE A SANTA BARBARA, CA 93103 TEL (805) 963-1955

ARCHITECTS

CONSULT