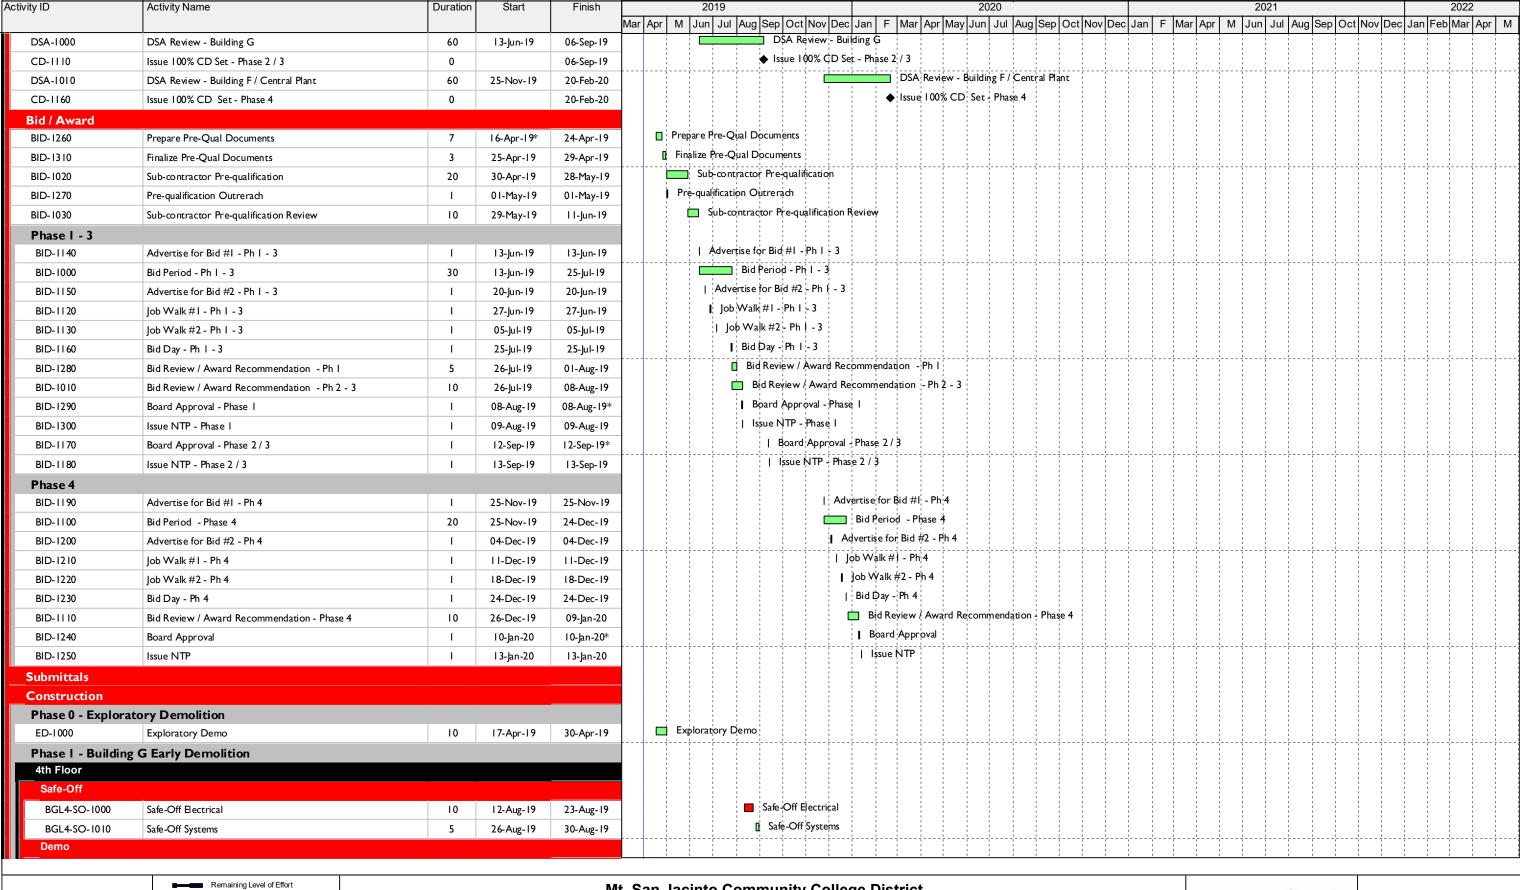

### 8.0 District Schedule

The schedule currently anticipated by the District is shown in the Preliminary Schedule below. Please note that although the timeframes indicated below represent current expectations, they are approximate and subject to change.

Issue RFP for Services 5/13/19

Mandatory Project Walk Through
RFI Deadline

RFP Responses Due

5/24/19 @ 10:00 a.m.
5/28/19 by 10:00 a.m.
6/6/19 @ 10:00 a.m.

Review/Evaluate 6/10/19
Board of Trustees Approval 6/27/19
Commence Inspection Work 8/1/19

# <u>Duration of Design Services (including CA services)</u>

| Baration of Booign Cornece | thiolading of tools |
|----------------------------|---------------------|
| Planning                   | TBD                 |
| Design                     | TBD                 |
| DSA Review and Approval    | TBD                 |
| Bid and Award              | TBD                 |
| Construction               | TBD                 |
| Closeout                   | TBD                 |