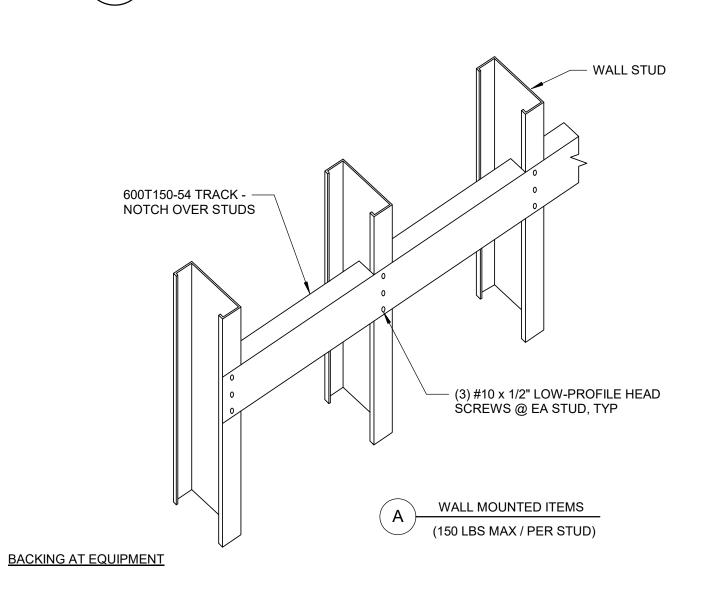

PTION 100% DD SUBMITTAL

PROGRESS SET

CONSULTANTS

AGENCY APPROVAL

REVISIONS

03/29/2019

DRAWN BY: Author JOB NUMBER: 1800457 SHEET NO. DATE: Issue Date



## 8 STEEL SLOTTED HEAD TRACK SCALE: 1" = 1'-0"



## 9 METAL STUD BRIDGING DETAILS SCALE: 1" = 1'-0"

**CHANNEL OPTION** 



NOTE:
BRIDGING NOT REQ'D WHERE
WALL IS SHEATHED W/ 1/2"
(MIN) GYPBOARD ON BOTH

STUD TO BEAM DETAIL

SCALE: 1 1/2" = 1'-0"



600T150-54 TRACK -

WALL MOUNTED ITEMS

NOTCH OVER STUDS

(150 LBS TO 300 LBS PER STUD)

(3) #10 x 1/2" LOW-PROFILE HEAD

SCREWS @ EA STUD, TYP

TYPICAL EXTERIOR
SLIP TRACK @ STUD TO STUD

DBL WALL STUD -



METAL DECK WITH CONCRETE FILL
FLUTES PARALLEL TO BRACE

METAL DECK WITH CONCRETE FILL
FLUTES PENDICULAR TO BRACE

## 3 TYPICAL BRACE ANCHORAGE DETAIL AT DECK SCALE: 1 1/2" = 1'-0"



4 METAL STUD BACKING DETAILS

SCALE: 1" = 1'-0"



TYPICAL INTERIOR TOP TRACK ANCHORAGE



6 TYPICAL INTERIOR BOTTOM TRACK ANCHORAGE
SCALE: 1 1/2" = 1'-0"









----<del>|</del>









ARCHITECT STAMP

CONSULTANT STAMP

PROFESS /ONLY

No. 4399

Exp. 12-31-19

AGENCY APPROVAL



RESPONSIBILITY FOR THESE PLANS AND SPECIFICATIONS IF THEY ARE USED IN WHOLE OR IN PART AT ANY OTHER SITE

PROJECT OWNER & TITLE

MT. SAN JACINTO

**COMMUNITY COLLEGE** 

**DISTRICT** 

SHEET TITLE

## TEMECULA VALLEY

**CAMPUS** 41888 Motor Car Pkwy, Temecula, CA 92591

# TYPICAL METAL STUD WALL DETAILS

SHEET NO.

SHEET NO.

DATE: Issue Date

Project Status







2A CEILING AT WALL CONNECTION



2B BEAM @ COLUMN CONNECTION AT WALL





CONSULTANT STAMP

AGENCY APPROVAL

 DATE
 DESCRIPTION

 03/01/2019
 100%