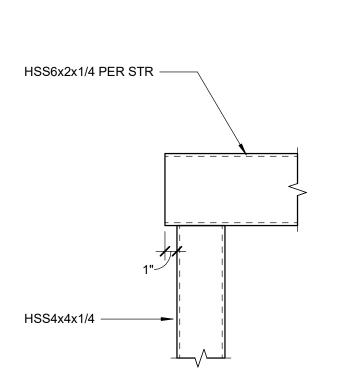

WITH CONCRETE FILL
FLUTES PENDICULAR TO BRACE

## 3 TYPICAL BRACE ANCHORAGE DETAIL AT DECK SCALE: 1 1/2" = 1'-0"



4 METAL STUD BACKING DETAILS

SCALE: 1" = 1'-0"



TYPICAL INTERIOR TOP TRACK ANCHORAGE



6 TYPICAL INTERIOR BOTTOM TRACK ANCHORAGE
SCALE: 1 1/2" = 1'-0"









----<del>|</del>









ARCHITECT STAMP

CONSULTANT STAMP

PROFESS /ONLY

No. 4399

Exp. 12-31-19

AGENCY APPROVAL



RESPONSIBILITY FOR THESE PLANS AND SPECIFICATIONS IF THEY ARE USED IN WHOLE OR IN PART AT ANY OTHER SITE

PROJECT OWNER & TITLE

MT. SAN JACINTO

**COMMUNITY COLLEGE** 

**DISTRICT** 

SHEET TITLE

## TEMECULA VALLEY

**CAMPUS** 41888 Motor Car Pkwy, Temecula, CA 92591

# TYPICAL METAL STUD WALL DETAILS

SHEET NO.

SHEET NO.

DATE: Issue Date

Project Status







2A CEILING AT WALL CONNECTION



2B BEAM @ COLUMN CONNECTION AT WALL





CONSULTANT STAMP

AGENCY APPROVAL

 DATE
 DESCRIPTION

 03/01/2019
 100% DD SUBMITTAL

 03/29/2019
 PROGRESS SET

THE ARCHITECT DOES NOT REPRESENT THAT THESE PLANS OR THE SPECIFICATIONS ARE SUITABLE FOR ANY SITE OTHER THAN THE ONE FOR WHICH THEY WERE SPECIFICALLY
PREPARED. THE ARCHITECT DISCLAIMS
RESPONSIBILITY FOR THESE PLANS AND
SPECIFICATIONS IF THEY ARE USED IN WHOLE OR
IN PART AT ANY OTHER SITE

PROJECT OWNER & TITLE

MT. SAN JACINTO COMMUNITY COLLEGE DISTRICT

TEMECULA VALLEY CAMPUS

41888 Motor Car Pkwy, Temecula, CA 92591

TYPICAL METAL STUD WALL DETAILS

DRAWN BY: Author JOB NUMBER: 1800457 **S-803** 













802 EAST COTA STREET, SUITE A SANTA BARBARA, CA 93103 TEL (805) 963-1955

ARCHITECTS

CONSULTANTS

<u>CIVIL ENGINEER</u>

KPFF