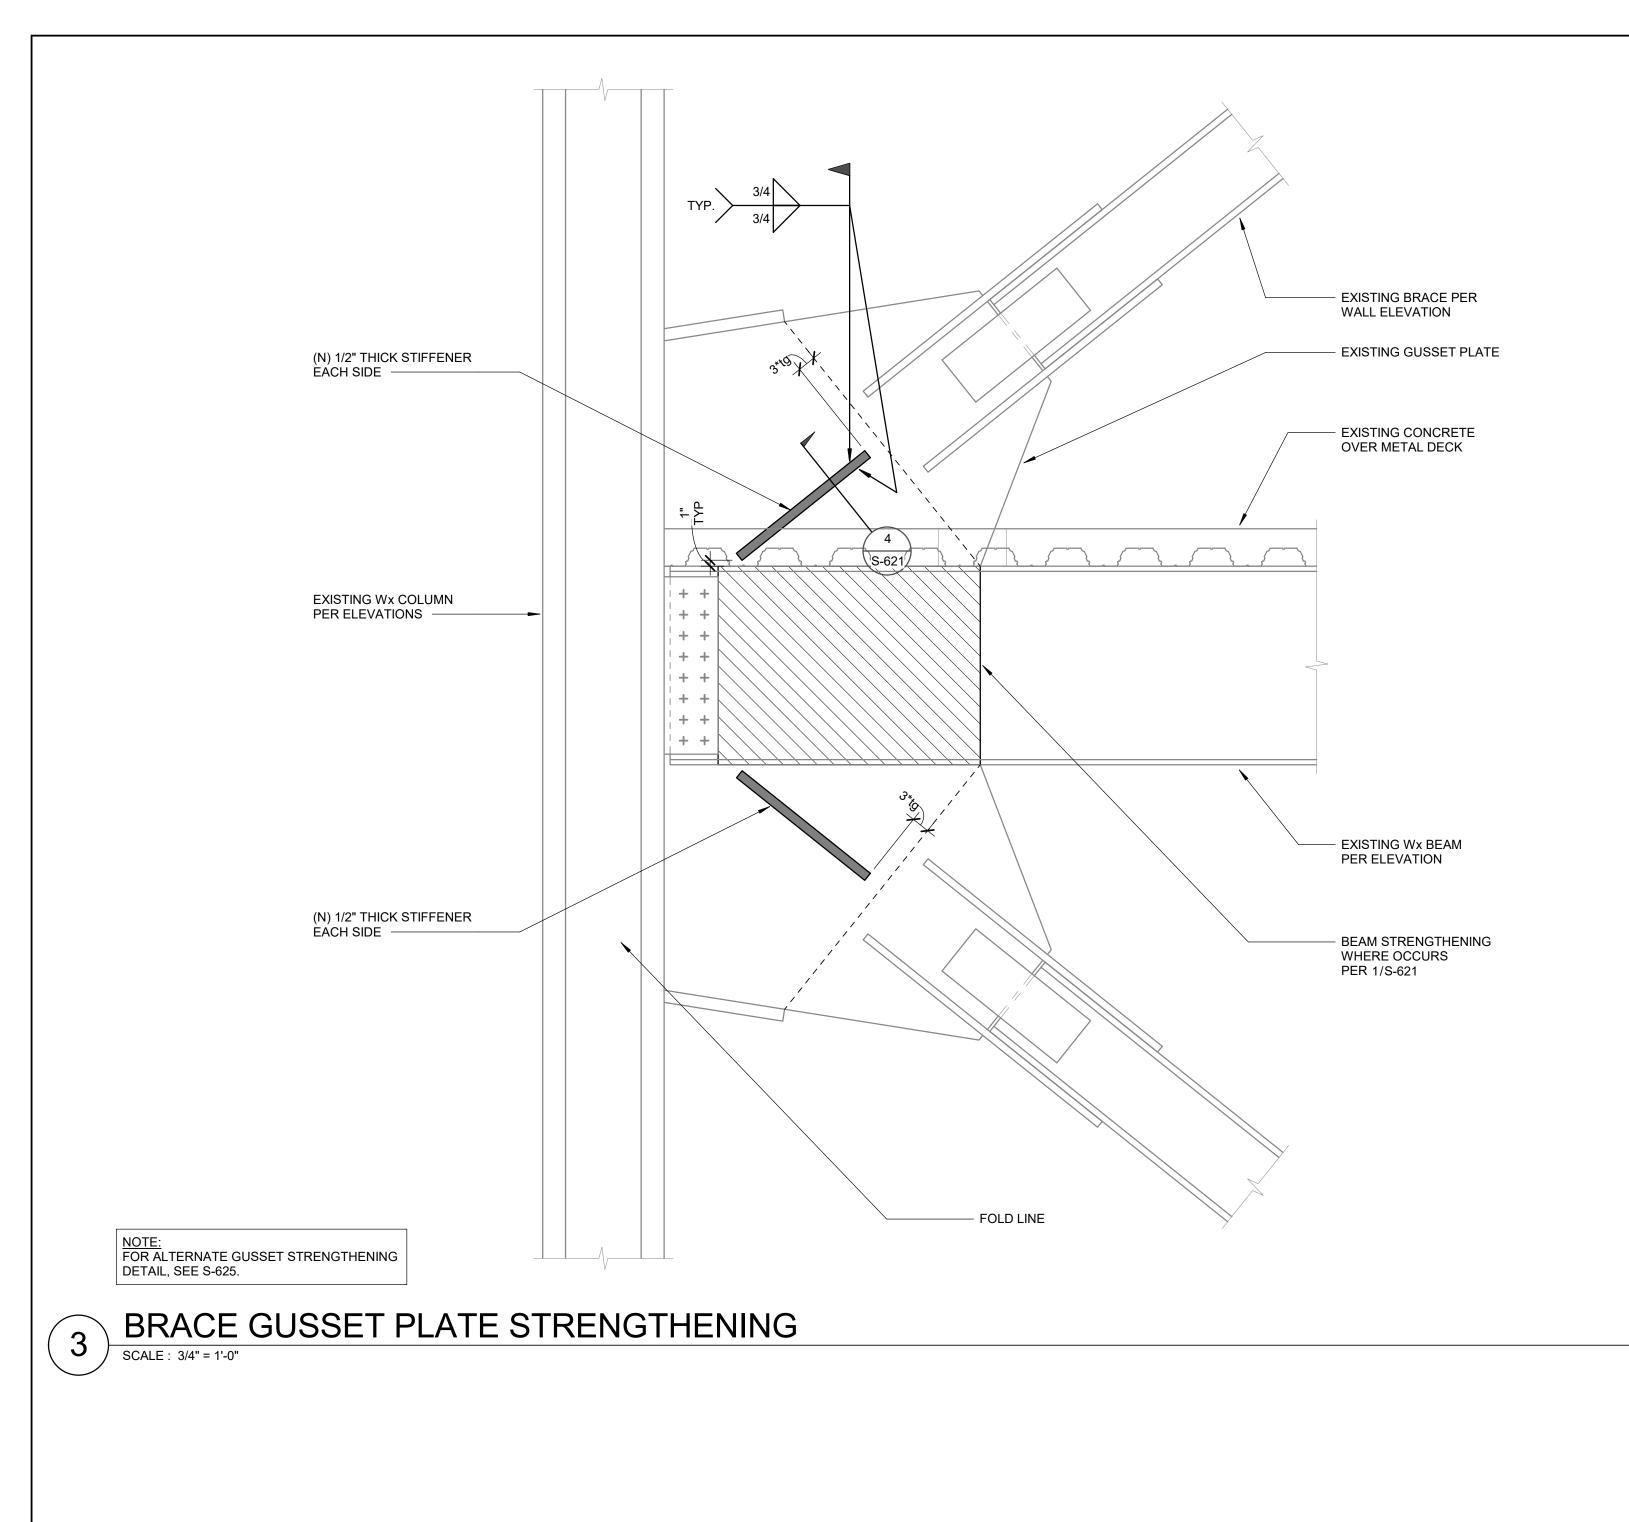

1             | EXISTING SINGLE SHEAR TAB PLATE |
| B                 | 3/\$6.11 | NONE                | EXISTING SINGLE SHEAR TAB PLATE |
| <b>©</b>          | 4/S6.11  | NONE                | EXISTING SINGLE SHEAR TAB PLATE |
| <b>(</b>          | 1/S6.11  | NONE                |                                 |
| Е                 | 10/S6.10 | NONE                |                                 |
| F                 | 8/S6.12  | NONE                |                                 |

|              | DRAG CONNECTION                             |
|--------------|---------------------------------------------|
| ( <u>F</u>   | STRENGTHENING SCHEDULE  SCALE: 3/4" = 1'-0" |
| ( <b>3</b> ) | SCALE : 3/4" = 1'-0"                        |

2 BEAM TO COLUMN WEB

SCALE: 1" = 1'-0"

OPTION 1



- (N) 1/2" THICK STIFFENER EACH SIDE - EXISTING BRACE PER WALL ELEVATION - EXISTING GUSSET PLATE - EXISTING CONCRETE OVER METAL DECK S-621 - EXISTING Wx BEAM PER ELEVATION (N) 1/2" THICK STIFFENER EACH SIDE — - EXISTING GUSSET

NOTE: FOR ALTERNATE GUSSET STRENGTHENING DETAIL, SEE S-625.

BRACE GUSSET PLATE STRENGTHENING



NOTE: FOR ALTERNATE GUSSET STRENGTHENING DETAIL, SEE S-625.

BRACE GUSSET PLATE STRENGTHENING

SCALE: 3/4" = 1'-0"



NOTE: FOR ALTERNATE GUSSET STRENGTHENING DETAIL, SEE S-625.

BRACE GUSSET PLATE STRENGTHENING

SCALE: 3/4" = 1'-0"



CONSULTANTS

ARCHITECT STAMP CONSULTANT STAMP AGENCY APPROVAL

DESCRIPTION 100% DD SUBMITTAL PROGRESS SET 03/29/2019 THE ARCHITECT DOES NOT REPRESENT THAT THESE PLANS OR THE SPECIFICATIONS ARE

SUITABLE FOR ANY SITE OTHER THAN THE ONE FO