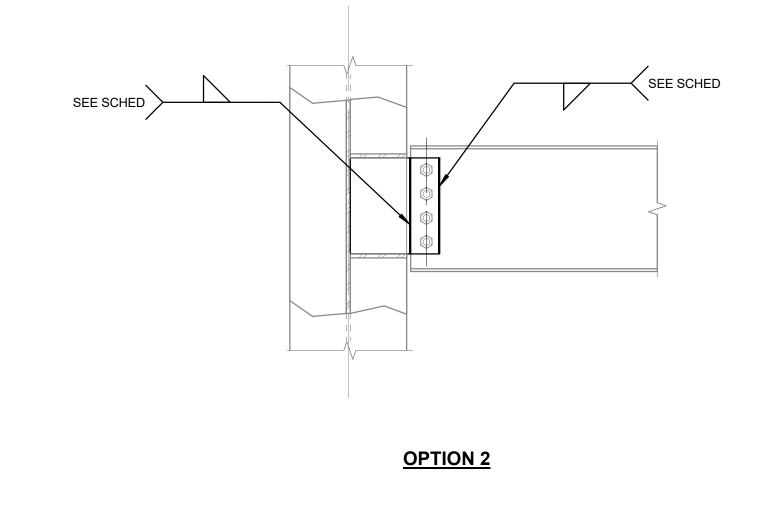

|
|                      | TEMECULA VALLEY                                                                                                                                                                                                                                                                                  |

| TEMECULA VALLEY |
|-----------------|
| CAMPUS          |

REVISIONS

41888 Motor Car Pkwy, Temecula, CA 92591 SHEET TITLE

STEEL DETAILS

DRAWN BY: Author JOB NUMBER: 1800457 **S-612** DATE: Issue Date

STANDARD CONNECTION 6 STRENGTHENING SCHEDULE
SCALE: 3/4" = 1'-0"









**CONNECTION NOTES:** DOES NOT APPLY TO DRAG CONNECTIONS. FOR DRAG CONNECTIONS SEE DETAIL 3/S-611.

|    | DETAIL            |
|----|-------------------|
| 4/ | SCALE: 1" = 1'-0" |

| (E) SHE                                                    | AR TAB PL —— | CL COL  | SHEAR TAB TO COL WEB PP  100%  SHEAR TAB ON OPPOSITE SIDE OF SHEAR TAB PLATE |
|------------------------------------------------------------|--------------|---------|------------------------------------------------------------------------------|
| NOTE: (E) CONDITIONS TO BE VERIFIED PRIOR TO CONSTRUCTION. |              | SECTION |                                                                              |

| 7 | DETAIL            |  |
|---|-------------------|--|
| 1 | SCALE: 1" = 1'-0" |  |

| EXISTING COL  EXISTI