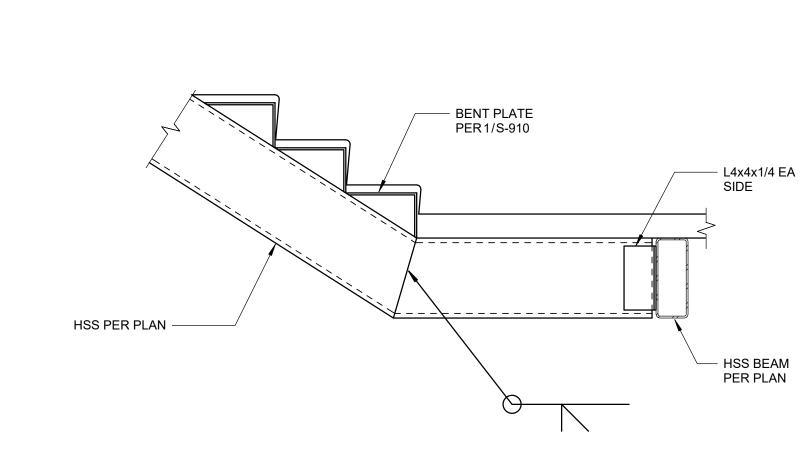

RCHITECT DOES NOT REPRESENT THAT THESE PLANS OR THE SPECIFICATIONS ARE SUITABLE FOR ANY SITE OTHER THAN THE ONE FOR WHICH THEY WERE SPECIFICALLY
PREPARED. THE ARCHITECT DISCLAIMS
RESPONSIBILITY FOR THESE PLANS AND
SPECIFICATIONS IF THEY ARE USED IN WHOLE OR
IN PART AT ANY OTHER SITE

PROJECT OWNER & TITLE

MT. SAN JACINTO COMMUNITY COLLEGE DISTRICT

### TEMECULA VALLEY CAMPUS

41888 Motor Car Pkwy, Temecula, CA 92591

**PARTIAL STAIR** PLAN

DRAWN BY: Author JOB NUMBER: 1800457

**S-901** DATE: Issue Date









6 DETAIL

SCALE: 1" = 1'-0"



DETAIL

SCALE: 1" = 1'-0"



8 DETAIL
SCALE: 1 1/2" = 1'-0"



1 NEW STAIR STRINGER TO WX CONNECTION

SCALE: 1" = 1'-0"



STRENGTHENING EXISTING STAIR CONNECTION AT FLOOR



STRENGTHENING EXISTING STRINGER 3 CONNECTION AT FLOOR

SCALE: 1" = 1'-0"



4 DETAIL

SCALE: 1" = 1'-0"



CONSULTANTS <u>CIVIL ENGINEER</u> KPFF

700 South Flower Street, Siote 2100 Los Angeles, CA 90017 TEL (213) 418-0201

STRUCTURAL ENGINEER 700 South Flower Street, Suite 2100 Los Angekes, CA 90017

TEL (213) 310-8536 MECHANICAL ENGINEER P2S INC 5000 East Spring Street, Suite 800

Long Beach, CA 90815 TEL (562) 497-2999 ELECTRICAL ENGINEER P2S INC

5000 East Spring Street, Suite 800 Long Beach, CA 90815 TEL (562) 497-2999 FIRE PROTECTION ENGINEER P2S INC

5000 East Spring Street, Suite 800 Long Beach, CA 90815 TEL (562) 497-2999 LABORATORY DESIGN CONSULTANT

San Diego, CA 92103 3965 Fifth Avenue, Suite 400 TEL (619) 756-2681



AGENCY APPROVAL

| REVISI | ONS        |                   |
|--------|------------|-------------------|
| NO.    | DATE       | DESC