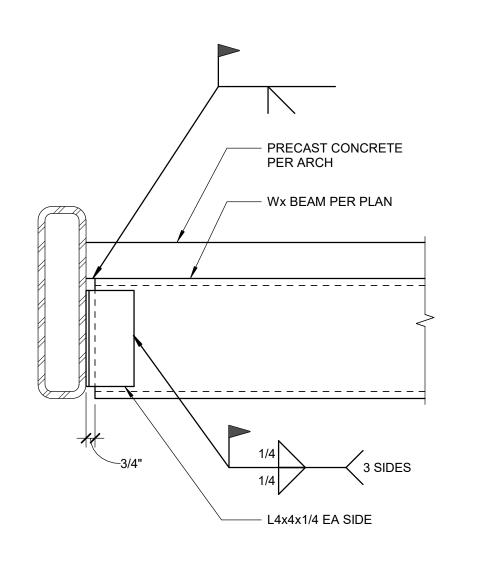

TEL (562) 497-2999 LABORATORY DESIGN CONSULTANT

San Diego, CA 92103 3965 Fifth Avenue, Suite 400 TEL (619) 756-2681



AGENCY APPROVAL

 DATE
 DESCRIPTION

 03/01/2019
 100% DD SUBMITTAL

 03/29/2019
 PROGRESS SET

THE ARCHITECT DOES NOT REPRESENT THAT THESE PLANS OR THE SPECIFICATIONS ARE SUITABLE FOR ANY SITE OTHER THAN THE ONE FOR WHICH THEY WERE SPECIFICALLY
PREPARED. THE ARCHITECT DISCLAIMS
RESPONSIBILITY FOR THESE PLANS AND
SPECIFICATIONS IF THEY ARE USED IN WHOLE OR
IN PART AT ANY OTHER SITE

PROJECT OWNER & TITLE

MT. SAN JACINTO COMMUNITY COLLEGE DISTRICT

### TEMECULA VALLEY CAMPUS

41888 Motor Car Pkwy, Temecula, CA 92591

**PARTIAL STAIR** PLAN

DRAWN BY: Author JOB NUMBER: 1800457

**S-901** DATE: Issue Date









6 DETAIL

SCALE: 1" = 1'-0"



DETAIL

SCALE: 1" = 1'-0"



8 DETAIL
SCALE: 1 1/2" = 1'-0"



1 NEW STAIR STRINGER TO WX CONNECTION

SCALE: 1" = 1'-0"



STRENGTHENING EXISTING STAIR CONNECTION AT FLOOR



STRENGTHENING EXISTING STRINGER 3 CONNECTION AT FLOOR

SCALE: 1" = 1'-0"



4 DETAIL

SCALE: 1" = 1'-0"



CONSULTANTS <u>CIVIL ENGINEER</u> KPFF

700 South Flower Street, Siote 2100 Los Angeles, CA 90017 TEL (213) 418-0201

STRUCTURAL ENGINEER 700 South Flower Street, Suite 2100 Los Angekes, CA 90017

TEL (213) 310-8536 MECHANICAL ENGINEER P2S INC 5000 East Spring Street, Suite 800

Long Beach, CA 90815 TEL (562) 497-2999 ELECTRICAL ENGINEER P2S INC

5000 East Spring Street, Suite 800 Long Beach, CA 90815 TEL (562) 497-2999 FIRE PROTECTION ENGINEER P2S INC

5000 East Spring Street, Suite 800 Long Beach, CA 90815 TEL (562) 497-2999 LABORATORY D