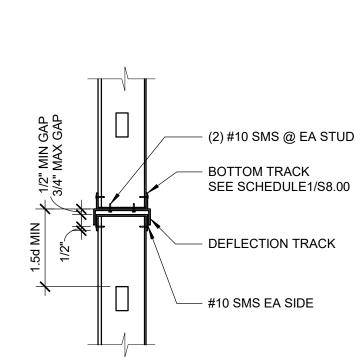

|

| TYPICAL METAL    |
|------------------|
| STUD WALL DETAIL |

ARCHITECTS

ARCHITECTS

802 EAST COTA STREET, SUITE A SANTA BARBARA, CA 93103 TEL (805) 963-1955

CONSULTANT STAMP

DESCRIPTION 100% DD SUBMITTAL

PROGRESS SET

CONSULTANTS

AGENCY APPROVAL

REVISIONS

03/29/2019

DRAWN BY: Author JOB NUMBER: 1800457 SHEET NO. DATE: Issue Date



## 8 STEEL SLOTTED HEAD TRACK SCALE: 1" = 1'-0"



## 9 METAL STUD BRIDGING DETAILS SCALE: 1" = 1'-0"

**CHANNEL OPTION** 



NOTE:
BRIDGING NOT REQ'D WHERE
WALL IS SHEATHED W/ 1/2"
(MIN) GYPBOARD ON BOTH

STUD TO BEAM DETAIL

SCALE: 1 1/2" = 1'-0"



600T150-54 TRACK -

WALL MOUNTED ITEMS

NOTCH OVER STUDS

(150 LBS TO 300 LBS PER STUD)

(3) #10 x 1/2" LOW-PROFILE HEAD

SCREWS @ EA STUD, TYP

TYPICAL EXTERIOR
SLIP TRACK @ STUD TO STUD

DBL WALL STUD -



METAL DECK WITH CONCRETE FILL
FLUTES PARALLEL TO BRACE

METAL DECK WITH CONCRETE FILL
FLUTES PENDICULAR TO BRACE

## 3 TYPICAL BRACE ANCHORAGE DETAIL AT DECK SCALE: 1 1/2" = 1'-0"



4 METAL STUD BACKING DETAILS

SCALE: 1" = 1'-0"



TYPICAL INTERIOR TOP TRACK ANCHORAGE



6 TYPICAL INTERIOR BOTTOM TRACK ANCHORAGE
SCALE: 1 1/2" = 1'-0"









----<del>|</del>









ARCHITECT STAMP

CONSULTANT STAMP

PROFESS /ONLY

No. 4399

Exp. 12-31-19

AGENCY APPROVAL



RESPONSIBILITY FOR THESE PLANS AND SPECIFICATIONS IF THEY ARE USED IN WHOLE OR IN PART AT ANY OTHER SITE

PROJECT OWNER & T