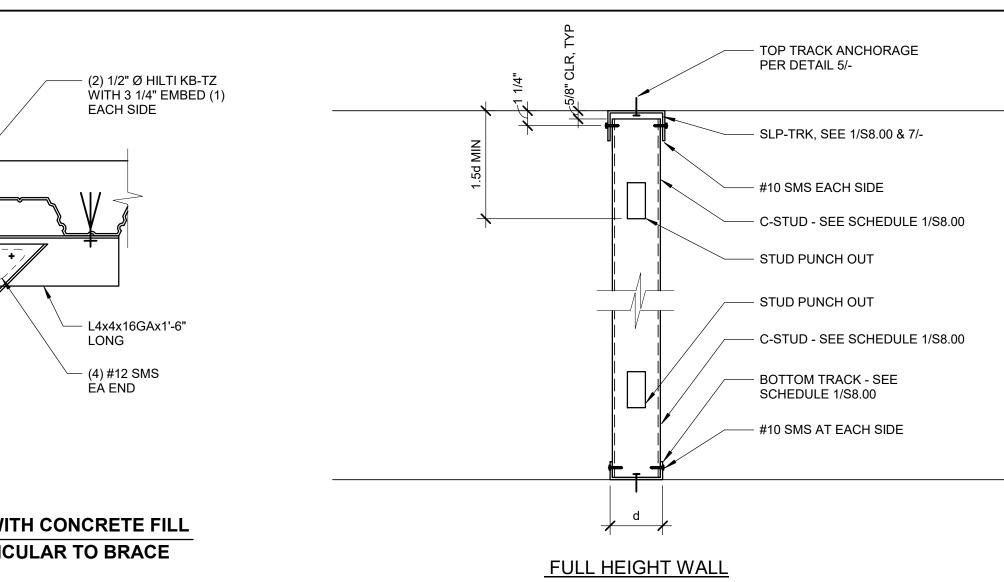

## 8 STEEL SLOTTED HEAD TRACK SCALE: 1" = 1'-0"



## 9 METAL STUD BRIDGING DETAILS SCALE: 1" = 1'-0"

**CHANNEL OPTION** 



NOTE:
BRIDGING NOT REQ'D WHERE
WALL IS SHEATHED W/ 1/2"
(MIN) GYPBOARD ON BOTH

STUD TO BEAM DETAIL

SCALE: 1 1/2" = 1'-0"



600T150-54 TRACK -

WALL MOUNTED ITEMS

NOTCH OVER STUDS

(150 LBS TO 300 LBS PER STUD)

(3) #10 x 1/2" LOW-PROFILE HEAD

SCREWS @ EA STUD, TYP

TYPICAL EXTERIOR
SLIP TRACK @ STUD TO STUD

DBL WALL STUD -



METAL DECK WITH CONCRETE FILL
FLUTES PARALLEL TO BRACE

METAL DECK WITH CONCRETE FILL
FLUTES PENDICULAR TO BRACE

## 3 TYPICAL BRACE ANCHORAGE DETAIL AT DECK SCALE: 1 1/2" = 1'-0"



4 METAL STUD BACKING DETAILS

SCALE: 1" = 1'-0"



TYPICAL INTERIOR TOP TRACK ANCHORAGE



6 TYPICAL INTERIOR BOTTOM TRACK ANCHORAGE
SCALE: 1 1/2" = 1'-0"









----<del>|</del>









ARCHITECT STAMP

CONSULTANT STAMP

PROFESS /ONLY

No. 4399

Exp. 12-31-19

AGENCY APPROVAL



RESPONSIBILITY FOR THESE PLANS AND SPECIFICATIONS IF THEY ARE USED IN WHOLE OR IN PART AT ANY OTHER SITE

PROJECT OWNER & TITLE

MT. SAN JACINTO

**COMMUNITY COLLEGE** 

**DISTRICT** 

SHEET TITLE

## TEMECULA VALLEY

**CAMPUS** 41888 Motor Car Pkwy, Temecula, CA 92591

# TYPICAL METAL STUD WALL DETAILS

SHEET NO.

SHEET NO.

DATE: Issue Date

Project Status







2A CEILING AT WALL CONNECTION



2B BEAM @ COLUMN CONNECTION AT WALL





CONSULTANT STAMP

AGENCY APPROVAL

 DATE
 DESCRIPTION

 03/01/2019
 100% DD SUBMITTAL

 03/29/2019
 PROGRESS SET

THE ARCHITECT DOES NOT REPRESENT THAT THESE PLANS OR THE SPECIFICATIONS ARE SUITABLE FOR ANY SITE OTHER THAN THE ONE