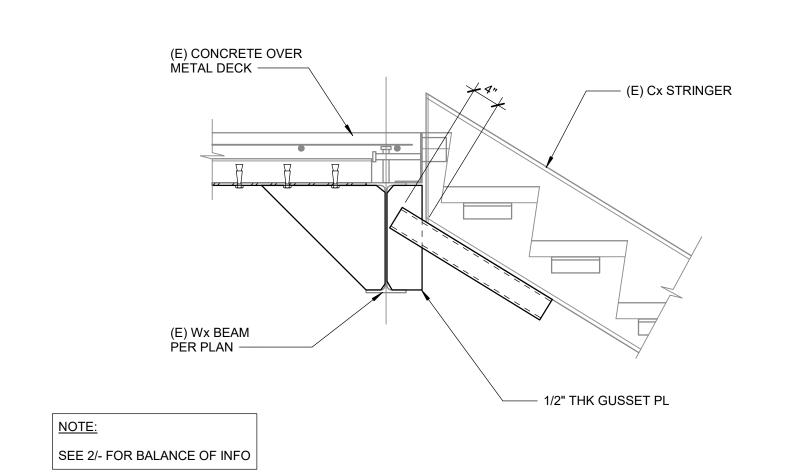

ESCRIPTION

 03/01/2019
 100% DD SUBMITTAL

 03/29/2019
 PROGRESS SET

THE ARCHITECT DOES NOT REPRESENT THAT THESE PLANS OR THE SPECIFICATIONS ARE SUITABLE FOR ANY SITE OTHER THAN THE ONE FOR WHICH THEY WERE SPECIFICALLY
PREPARED. THE ARCHITECT DISCLAIMS
RESPONSIBILITY FOR THESE PLANS AND
SPECIFICATIONS IF THEY ARE USED IN WHOLE OR
IN PART AT ANY OTHER SITE

PROJECT OWNER & TITLE

MT. SAN JACINTO COMMUNITY COLLEGE DISTRICT

### TEMECULA VALLEY CAMPUS

41888 Motor Car Pkwy, Temecula, CA 92591

**PARTIAL STAIR** PLAN

DRAWN BY: Author JOB NUMBER: 1800457

**S-901** DATE: Issue Date









6 DETAIL

SCALE: 1" = 1'-0"



DETAIL

SCALE: 1" = 1'-0"



8 DETAIL
SCALE: 1 1/2" = 1'-0"



1 NEW STAIR STRINGER TO WX CONNECTION

SCALE: 1" = 1'-0"



STRENGTHENING EXISTING STAIR CONNECTION AT FLOOR



STRENGTHENING EXISTING STRINGER 3 CONNECTION AT FLOOR

SCALE: 1" = 1'-0"



4 DETAIL

SCALE: 1" = 1'-0"



CONSULTANTS <u>CIVIL ENGINEER</u> KPFF

700 South Flower Street, Siote 2100 Los Angeles, CA 90017 TEL (213) 418-0201

STRUCTURAL ENGINEER 700 South Flower Street, Suite 2100 Los Angekes, CA 90017

TEL (213) 310-8536 MECHANICAL ENGINEER P2S INC 5000 East Spring Street, Suite 800

Long Beach, CA 90815 TEL (562) 497-2999 ELECTRICAL ENGINEER P2S INC

5000 East Spring Street, Suite 800 Long Beach, CA 90815 TEL (562) 497-2999 FIRE PROTECTION ENGINEER P2S INC

5000 East Spring Street, Suite 800 Long Beach, CA 90815 TEL (562) 497-2999 LABORATORY DESIGN CONSULTANT

San Diego, CA 92103 3965 Fifth Avenue, Suite 400 TEL (619) 756-2681



AGENCY APPROVAL

| REVISI | ONS        |