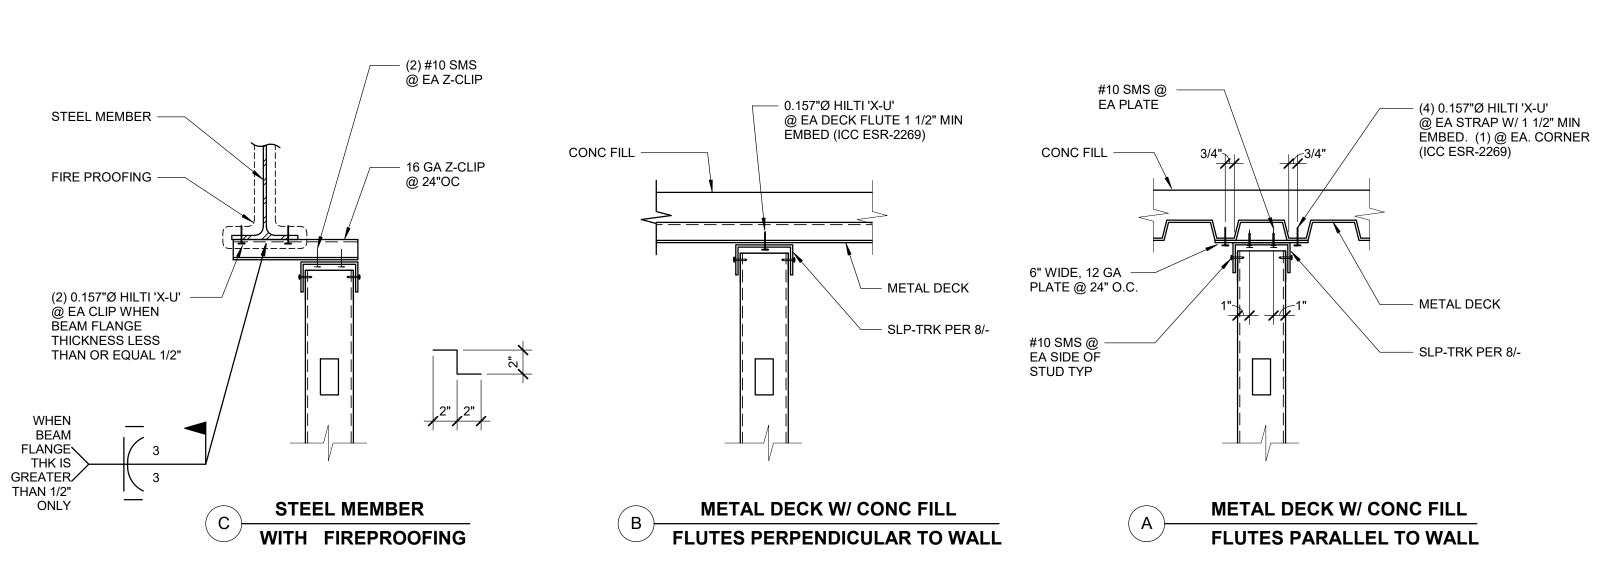

AGENCY APPROVAL

REVISIONS

03/29/2019

DRAWN BY: Author JOB NUMBER: 1800457 SHEET NO. DATE: Issue Date



## 8 STEEL SLOTTED HEAD TRACK SCALE: 1" = 1'-0"



## 9 METAL STUD BRIDGING DETAILS SCALE: 1" = 1'-0"

**CHANNEL OPTION** 



NOTE:
BRIDGING NOT REQ'D WHERE
WALL IS SHEATHED W/ 1/2"
(MIN) GYPBOARD ON BOTH

STUD TO BEAM DETAIL

SCALE: 1 1/2" = 1'-0"



600T150-54 TRACK -

WALL MOUNTED ITEMS

NOTCH OVER STUDS

(150 LBS TO 300 LBS PER STUD)

(3) #10 x 1/2" LOW-PROFILE HEAD

SCREWS @ EA STUD, TYP

TYPICAL EXTERIOR
SLIP TRACK @ STUD TO STUD

DBL WALL STUD -



METAL DECK WITH CONCRETE FILL
FLUTES PARALLEL TO BRACE

METAL DECK WITH CONCRETE FILL
FLUTES PENDICULAR TO BRACE

## 3 TYPICAL BRACE ANCHORAGE DETAIL AT DECK SCALE: 1 1/2" = 1'-0"



4 METAL STUD BACKING DETAILS

SCALE: 1" = 1'-0"



TYPICAL INTERIOR TOP TRACK ANCHORAGE



6 TYPICAL INTERIOR BOTTOM TRACK ANCHORAGE
SCALE: 1 1/2" = 1'-0"









----<del>|</del>









ARCHITECT STAMP

CONSULTANT STAMP

PROFESS /ONLY

No. 4399

Exp. 12-31-19

AGENCY APPROVAL



RESPONSIBILITY FOR THESE PLANS AND SPECIFICATIONS IF THEY ARE USED IN WHOLE OR IN PART AT ANY OTHER SITE

PROJECT OWNER & TITLE

MT. SAN JACINTO

**COMMUNITY COLLEGE** 

**DISTRICT** 

SHEET TITLE

## TEMECULA VALLEY

**CAMPUS** 41888 Motor Car Pkwy, Temecula, CA 92591

# TYPICAL METAL STUD WALL DETAILS

SHEET NO.

SHEET NO.

DATE: Issue Date

Project Status







2A CEILING AT WALL CONNECTION



2B BEAM @ COLUMN CONNECTION AT WALL





CONSULTANT STAMP

AGENCY APPROVAL

 DATE
 DESCRIPTION

 03/01/2019
 100% DD SUBMITTAL

 03/29/2019
 PROGRESS SET

THE ARCHI