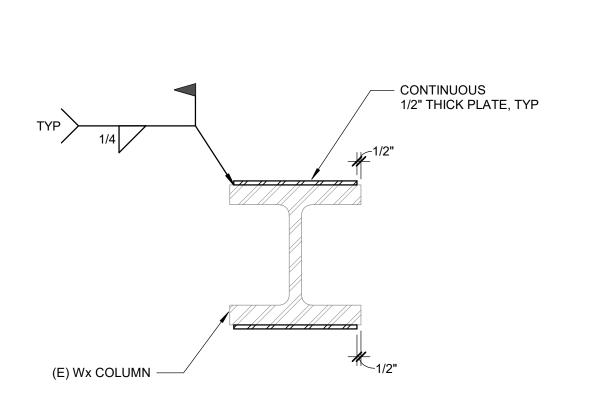

-|--|--|--|
|   | SCALE: 1" = 1'-0"             |  |  |  |  |  |  |  |  |  |
|   |                               |  |  |  |  |  |  |  |  |  |
|   |                               |  |  |  |  |  |  |  |  |  |



**CONNECTION NOTES:** 

1. ALL BOLTS TO BE ASTM A325-N.



NOT USED



1/4"





DESCRIPTION 100% DD SUBMITTAL

PROGRESS SET

03/29/2019

THE ARCHITECT DOES NOT REPRESENT THAT THESE PLANS OR THE SPECIFICATIONS ARE SUITABLE FOR ANY SITE OTHER THAN THE ONE

SPECIFICATIONS IF THEY ARE USED IN WHOLE OR IN PART AT ANY OTHER SITE

FOR WHICH THEY WERE SPECIFICALLY PREPARED. THE ARCHITECT DISCLAIMS

RESPONSIBILITY FOR THESE PLANS AND

PROJECT OWNER & TITLE

MT. SAN JACINTO

COMMUNITY COLLEGE

AGENCY APPROVAL

Wx FRAME COLUMN STRENGTHENING

SCALE: 1" = 1'-0"

1 1/2"

FLOOR

1st-2nd

3rd-4th







NEW TO EXISTING CONCRETE CONN.

- (E) Wx BEAM



DRAG CONNECTION AT COL FLANGE

CL COL

2. BOLTS IN BEAM TO BEAM CONNECTIONS SHALL BE TIGHTENED TO AISC "SNUG

3. CONNECTION PLATES TO HAVE AISC STANDARD ROUND HOLES UNLESS NOTED

5. CONTRACTOR OPTION TO REPLACE BOLTS WITH A 1/4" FILLET FIELD WELD FULL

TIGHT" CONDITION UNLESS NOTED OTHERWISE IN DETAILS

4. ALL CONNECTION PLATE MATERIAL TO BE A992 GR 50.



### 'SUPPLEMENTAL' BEAM CONNECTION TO 'SUPERSTRUCTURE' BEAM



'SUPPLEMENTAL' BEAM TO DECK SHIM DETAIL

SCALE: 3" = 1'-0"





TYP Wx BEAM STRENGTHENING

SCALE: 1" = 1'-0"



STRENGTHENING DRAG CONNECTION



6 DRAG CONNECTION (STRENGTHENING)

SCALE: 1" = 1'-0"

(6B) DRAG CONNECTION TO COL WEB

EXISTING COLUMN

PER PLAN

PER PLAN

- EXISTING BEAM

**TEMECULA VALLEY CAMPUS** 41888 Moto