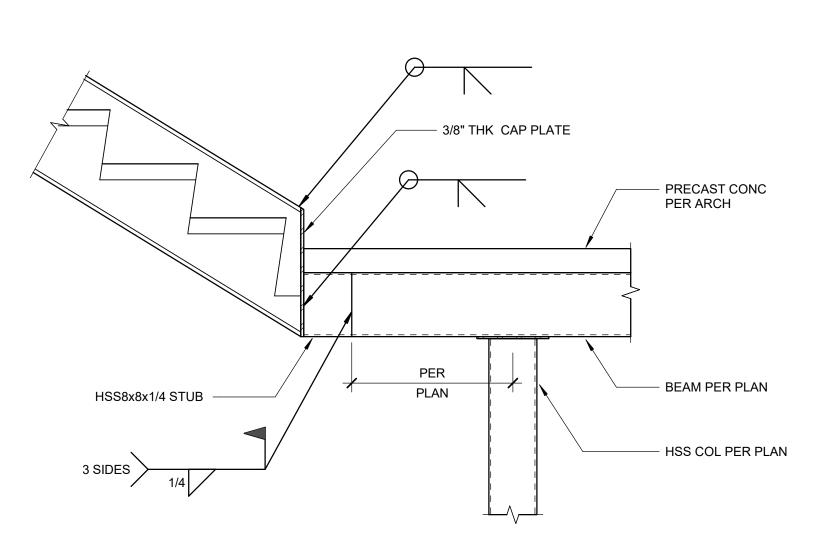

INC 5000 East Spring Street, Suite 800 Long Beach, CA 90815

TEL (562) 497-2999 LABORATORY DESIGN CONSULTANT

San Diego, CA 92103 3965 Fifth Avenue, Suite 400 TEL (619) 756-2681



AGENCY APPROVAL

 DATE
 DESCRIPTION

 03/01/2019
 100% DD SUBMITTAL

 03/29/2019
 PROGRESS SET

THE ARCHITECT DOES NOT REPRESENT THAT THESE PLANS OR THE SPECIFICATIONS ARE SUITABLE FOR ANY SITE OTHER THAN THE ONE FOR WHICH THEY WERE SPECIFICALLY
PREPARED. THE ARCHITECT DISCLAIMS
RESPONSIBILITY FOR THESE PLANS AND
SPECIFICATIONS IF THEY ARE USED IN WHOLE OR
IN PART AT ANY OTHER SITE

PROJECT OWNER & TITLE

MT. SAN JACINTO COMMUNITY COLLEGE DISTRICT

### TEMECULA VALLEY CAMPUS

41888 Motor Car Pkwy, Temecula, CA 92591

**PARTIAL STAIR** PLAN

DRAWN BY: Author JOB NUMBER: 1800457

**S-901** DATE: Issue Date









6 DETAIL

SCALE: 1" = 1'-0"



DETAIL

SCALE: 1" = 1'-0"



8 DETAIL
SCALE: 1 1/2" = 1'-0"



1 NEW STAIR STRINGER TO WX CONNECTION

SCALE: 1" = 1'-0"



STRENGTHENING EXISTING STAIR CONNECTION AT FLOOR



STRENGTHENING EXISTING STRINGER 3 CONNECTION AT FLOOR

SCALE: 1" = 1'-0"



4 DETAIL

SCALE: 1" = 1'-0"



CONSULTANTS <u>CIVIL ENGINEER</u> KPFF

700 South Flower Street, Siote 2100 Los Angeles, CA 90017 TEL (213) 418-0201

STRUCTURAL ENGINEER 700 South Flower Street, Suite 2100 Los Angekes, CA 90017

TEL (213) 310-8536 MECHANICAL ENGINEER P2S INC 5000 East Spring Street, Suite 800

Long Beach, CA 90815 TEL (562) 497-2999 ELECTRICAL ENGINEER P2S INC

5000 East Spring Street, Suite 800 Long Beach, CA 90815 TEL (562) 497-2999 FIRE PROTECTION ENGINEER P2S INC

5000 East Spring Street, Su