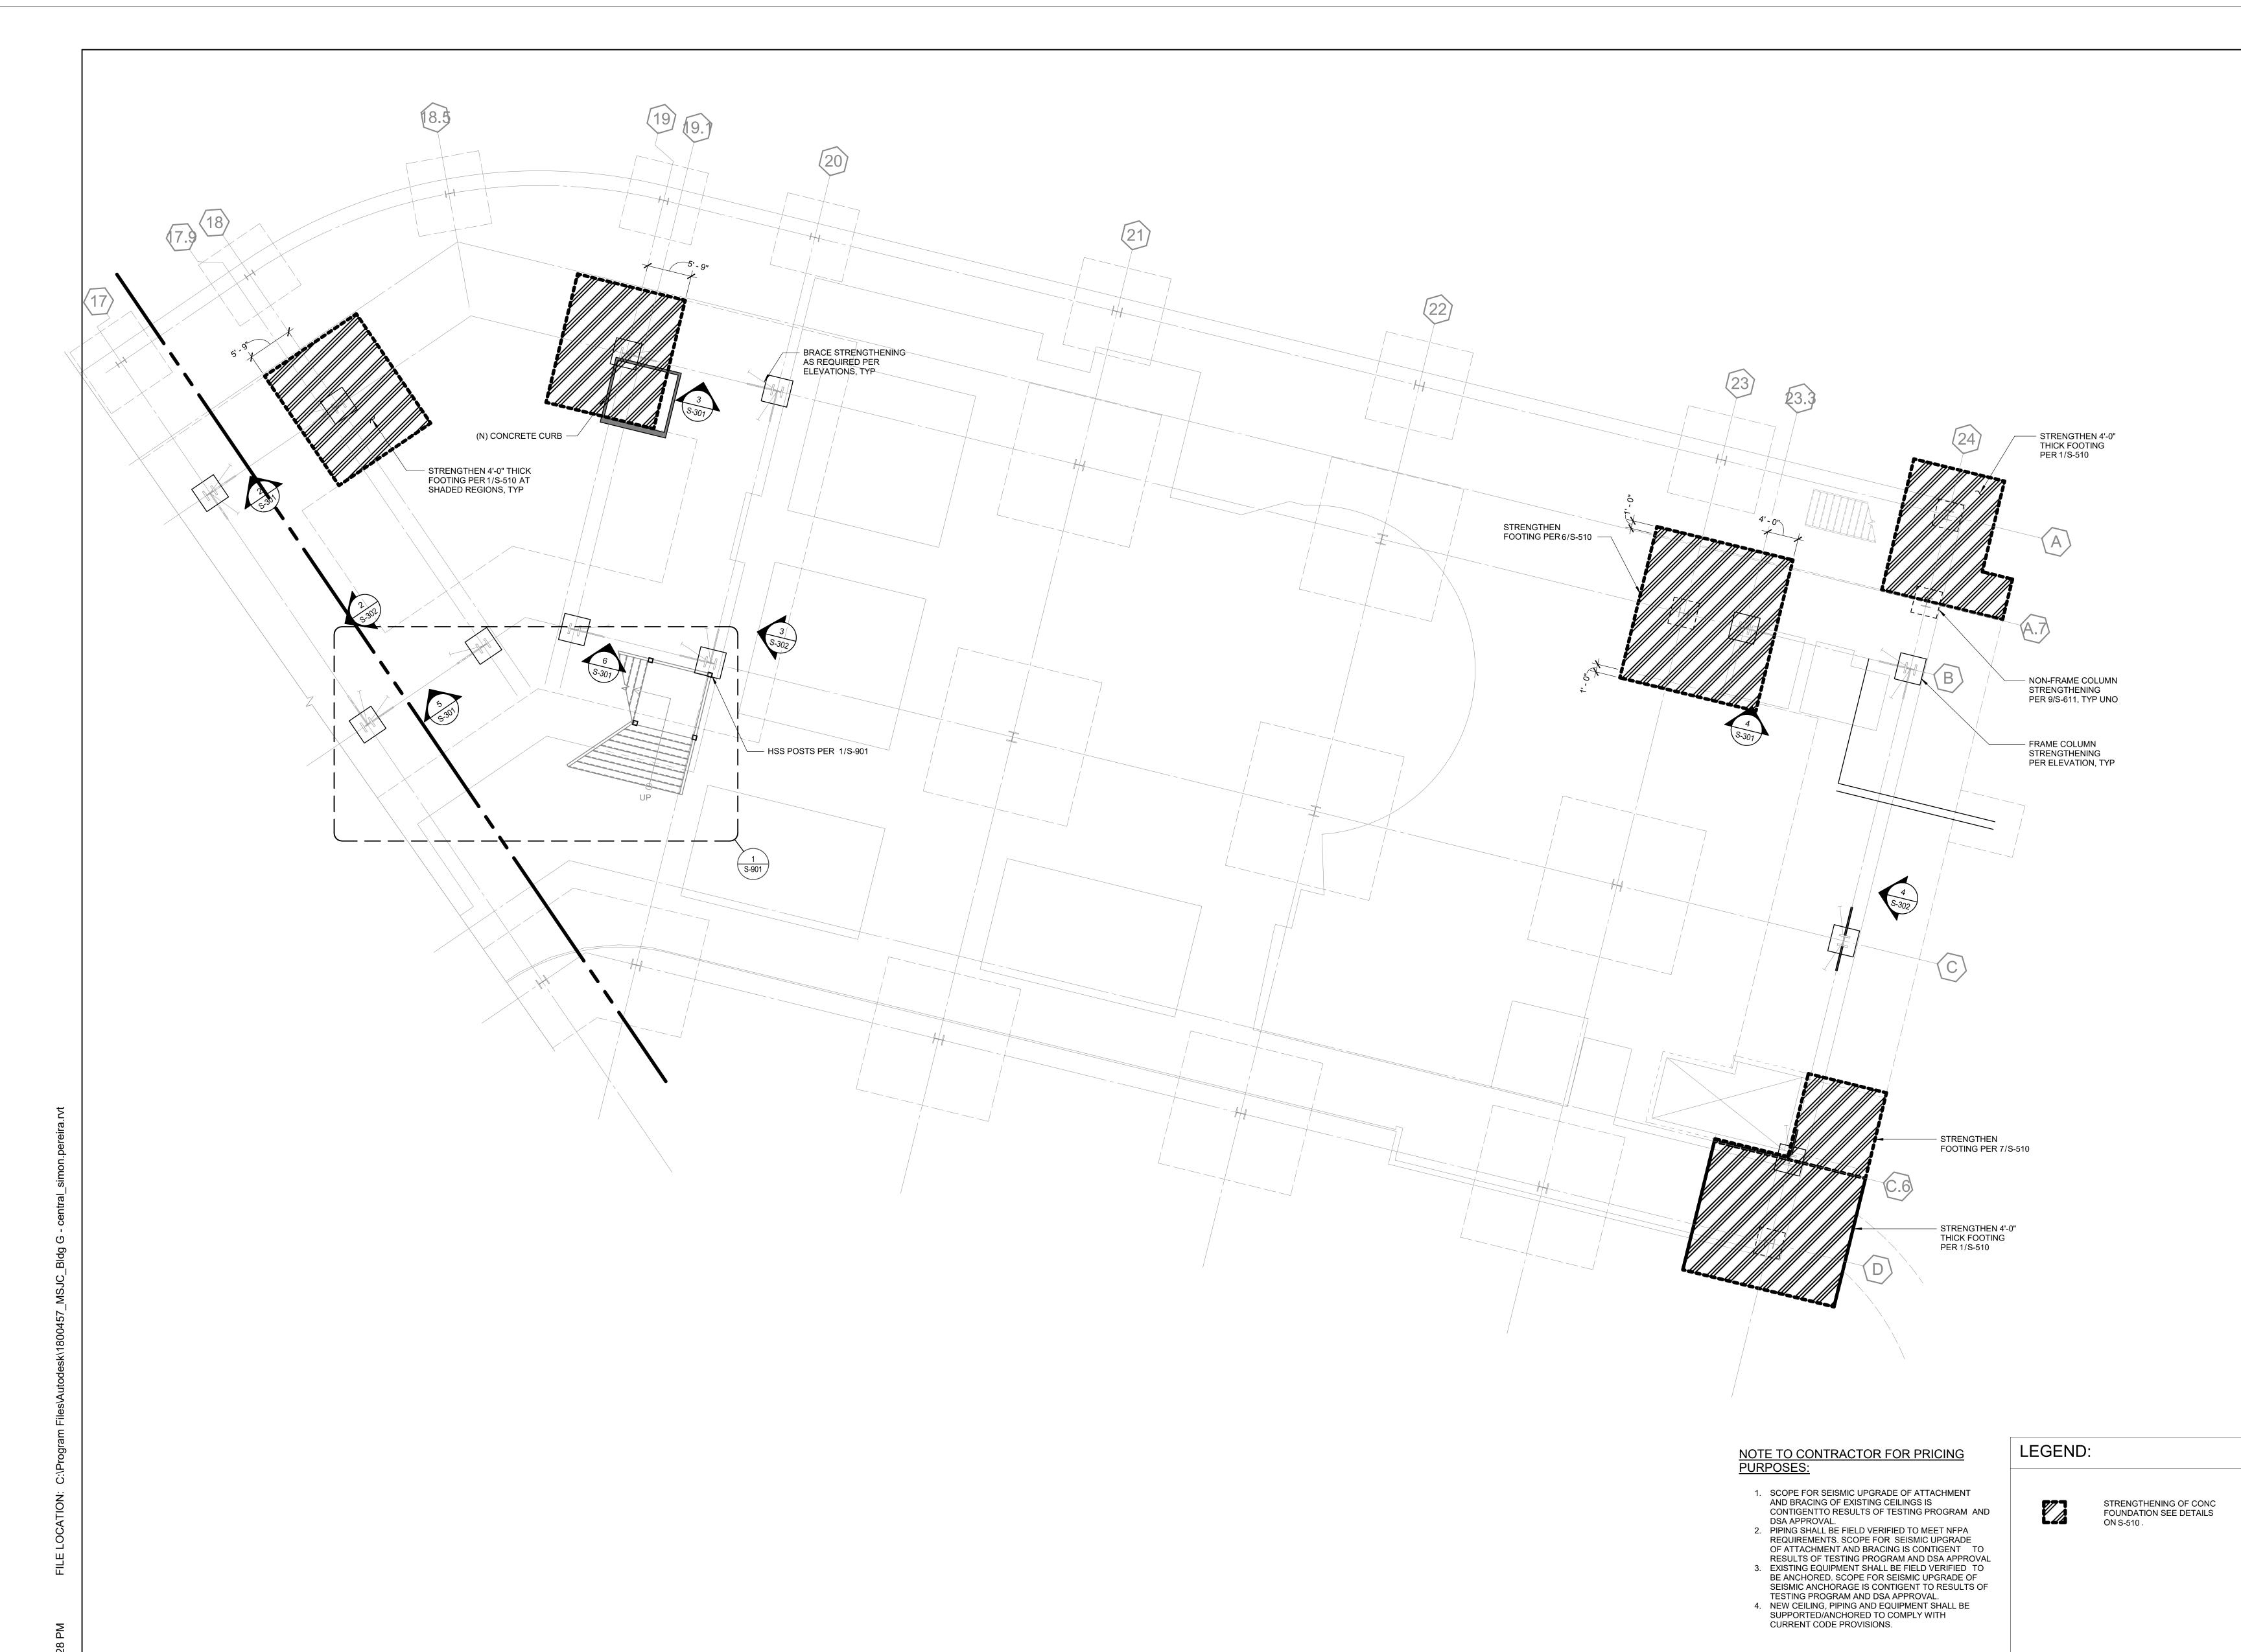

### 4. PROJECT DESCRIPTION

4.1 Mt. San Jacinto Community College District is in need of Material and Special Inspection Services for the Temecula Valley Campus.

The selected firm will include the following as part of services:

#### 4.2 **SCOPE OF SERVICES**

The scope of services shall include, but not necessarily be limited to, Materials Testing and Special Inspection services. Testing and inspections are based on the applicable California Building Code (CBC) and per the requirements of the DSA and the DSA-approved project contract documents including the DSA Form 103.

- a. Provide sufficient home office organization and support, personnel and management to carry out the requirements of this RFQ in an expeditious and economical manner consistent with the best interests of the District.
- b. Perform Materials Testing and Special Inspection services consistent with the highest standard of care for professionals performing similar scopes of services. Provide senior management support for all tasks.
- c. Coordinate and cooperate with other Project team members including the District staff, Architect, Construction Manager and DSA Project Inspector.
- d. The Consultant shall work under the direction of the DSA Project Inspector/Inspector of Record (IOR) and will notify the IOR immediately of any discrepancy between construction and contract documents, deficiency of workmanship or unacceptable results. The Consultant and IOR and District representatives shall meet periodically to plan and schedule testing and inspection services.
- e. Upon completion of inspection services, the Consultant shall provide a field report to the IOR prior to leaving the project site. Formal reports shall be delivered within 7 working days to the IOR and District representatives or as determined at the preconstruction meeting. Test reports shall be signed by a Registered Civil Engineer licensed in the State of California.
- f. Laboratory Certifications and Accreditations: Testing Laboratory personnel shall be certified by ICBO for the type of work they are performing and shall be accepted by the DSA prior to performance of any work on or off the project site. The laboratory must have been in operation for a minimum of five years within the State of California. The testing laboratory shall be responsible for the quality of services provided and maintain the necessary equipment required to satisfy the testing requirements.
- g. The Consultant shall establish a 24-hour contact during construction.
- h. The Consultant shall furnish all labor, supervision, technicians, tools, equipment, supplies, reports, documentation and tests to perform all sampling and testing and insure the contractors comply with applicable regulations and procedures.
- Testing firm is to take into consideration the accelerated construction schedule. The manpower for welding inspection and all other testing requirements maybe required on multiple levels simultaneously
- j. Testing firm will include in the proposal attendance to project meetings for the first 4 months starting at the pre-construction.