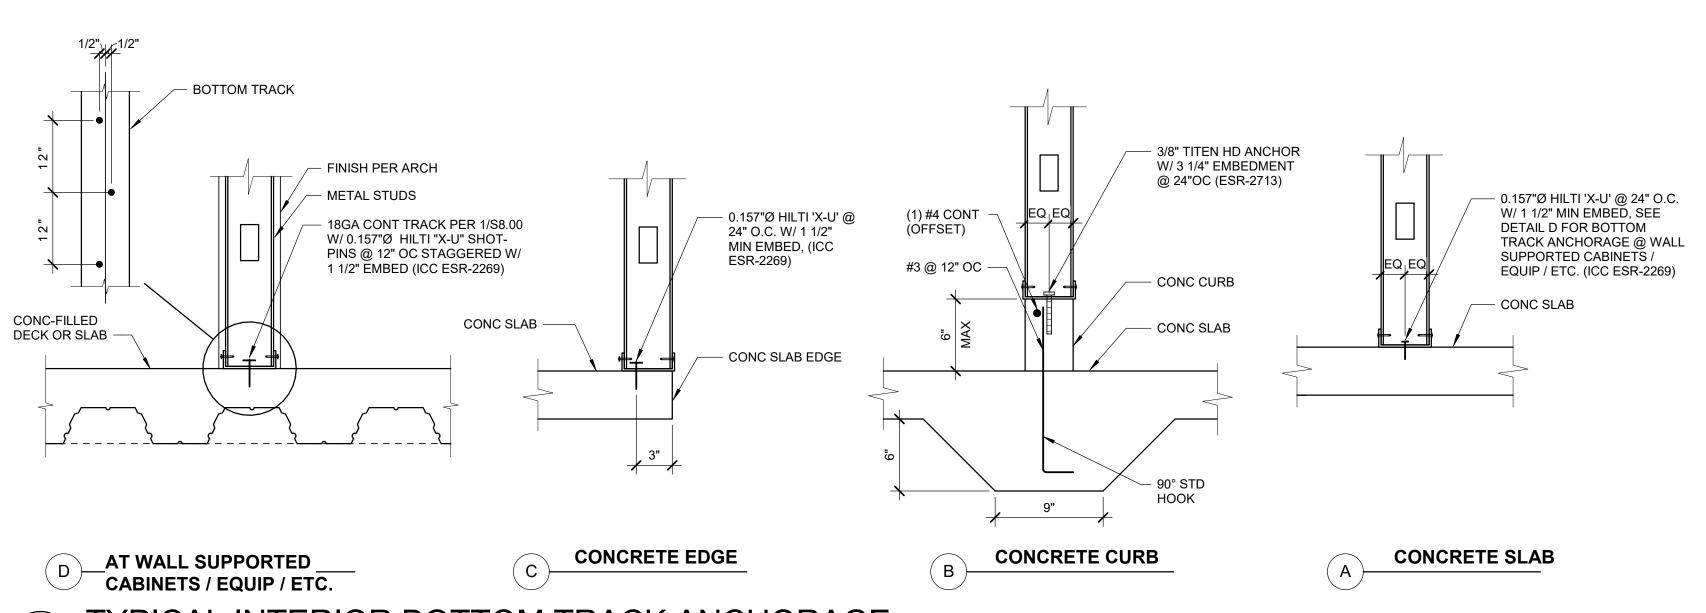

DRAWN BY: Author JOB NUMBER: 1800457 SHEET NO. DATE: Issue Date



## 8 STEEL SLOTTED HEAD TRACK SCALE: 1" = 1'-0"



## 9 METAL STUD BRIDGING DETAILS SCALE: 1" = 1'-0"

**CHANNEL OPTION** 



NOTE:
BRIDGING NOT REQ'D WHERE
WALL IS SHEATHED W/ 1/2"
(MIN) GYPBOARD ON BOTH

STUD TO BEAM DETAIL

SCALE: 1 1/2" = 1'-0"



600T150-54 TRACK -

WALL MOUNTED ITEMS

NOTCH OVER STUDS

(150 LBS TO 300 LBS PER STUD)

(3) #10 x 1/2" LOW-PROFILE HEAD

SCREWS @ EA STUD, TYP

TYPICAL EXTERIOR
SLIP TRACK @ STUD TO STUD

DBL WALL STUD -



METAL DECK WITH CONCRETE FILL
FLUTES PARALLEL TO BRACE

METAL DECK WITH CONCRETE FILL
FLUTES PENDICULAR TO BRACE

## 3 TYPICAL BRACE ANCHORAGE DETAIL AT DECK SCALE: 1 1/2" = 1'-0"



4 METAL STUD BACKING DETAILS

SCALE: 1" = 1'-0"



TYPICAL INTERIOR TOP TRACK ANCHORAGE



6 TYPICAL INTERIOR BOTTOM TRACK ANCHORAGE
SCALE: 1 1/2" = 1'-0"









----<del>|</del>









ARCHITECT STAMP

CONSULTANT STAMP

PROFESS /ONLY

No. 4399

Exp. 12-31-19

AGENCY APPROVAL



RESPONSIBILITY FOR THESE PLANS AND SPECIFICATIONS IF THEY ARE USED IN WHOLE OR IN PART AT ANY OTHER SITE

PROJECT OWNER & TITLE

MT. SAN JACINTO

**COMMUNITY COLLEGE** 

**DISTRICT** 

SHEET TITLE

## TEMECULA VALLEY

**CAMPUS** 41888 Motor Car Pkwy, Temecula, CA 92591

# TYPICAL METAL STUD WALL DETAILS

SHEET NO.

SHEET NO.

DATE: Issue Date

Project Status







2A CEILING AT WALL CONNECTION



2B BEAM @ COLUMN CONNECTION AT WALL





CONSULTANT STAMP

AGENCY APPROVAL

 DATE
 DESCRIPTION

 03/01/2019
 100% DD SUBMITTAL

 03/29/2019
 PROGRESS SET

THE ARCHITECT DOES NOT REPRESENT THAT THESE PLANS