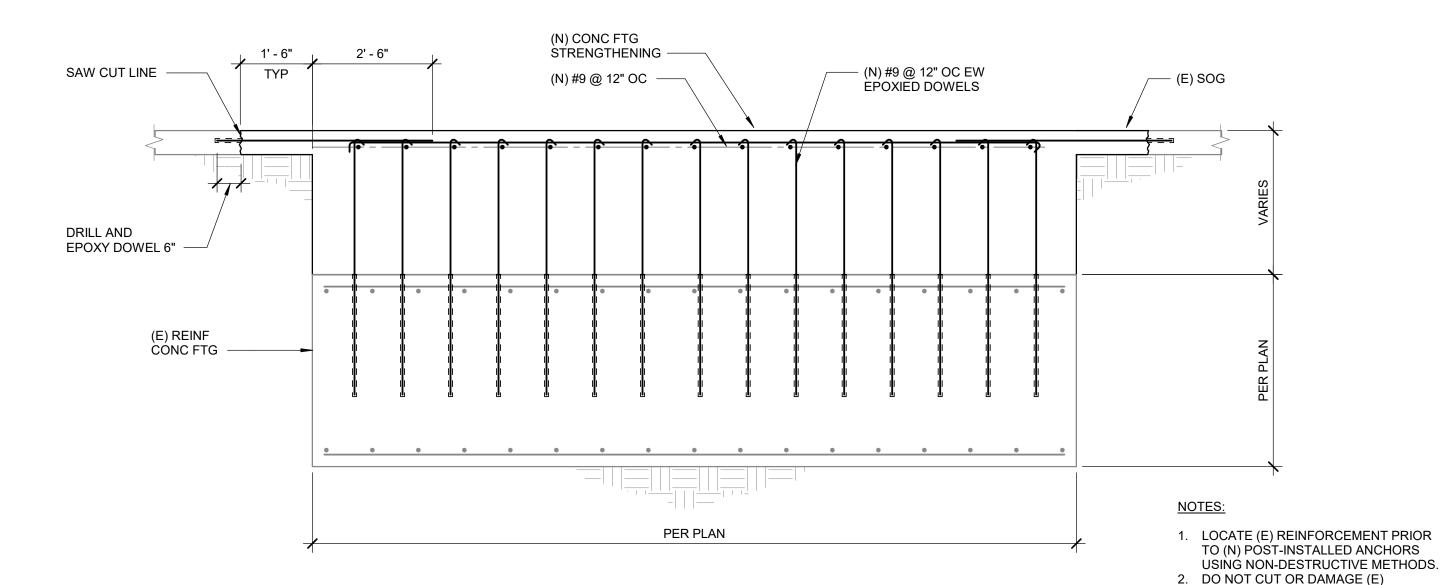

N 2db.
2. FOR STAGGERED SPLICES, CLEAR SPACING SHOWN IN DIAGRAM MAY BE USED TO DETERMINE

TYPICAL LAP SPLICES

CASE 1 OR CASE 2 PER NOTE 1.



ARCHITECT STAMP CONSULTANT STAMP AGENCY APPROVAL

DESCRIPTION 100% DD SUBMITTAL PROGRESS SET 03/29/2019

THE ARCHITECT DOES NOT REPRESENT THAT THESE PLANS OR THE SPECIFICATIONS ARE SUITABLE FOR ANY SITE OTHER THAN THE ONE FOR WHICH THEY WERE SPECIFICALLY PREPARED. THE ARCHITECT DISCLAIMS RESPONSIBILITY FOR THESE PLANS AND SPECIFICATIONS IF THEY ARE USED IN WHOLE OR IN PART AT ANY OTHER SITE

PROJECT OWNER & TITLE

MT. SAN JACINTO COMMUNITY COLLEGE DISTRICT

TEMECULA VALLEY **CAMPUS** 

41888 Motor Car Pkwy, Temecula, CA 92591

SHEET TITLE

TYPICAL CONCRETE **DETAILS** 

> JOB NUMBER: 1800457 DRAWN BY: Author SHEET NO.

**S-500** DATE: Issue Date





STRENGTHENING OF CONC FTG

(N) METALDECK TO MATCH (E) AND OVERLAP

(N) COLUMN COVER PLATE PER 2/S-601

(E) STEEL COLUMN

CONSTR JOINT

(4A) SECTION

SLAB REPAIR AROUND COLUMN

W/ (E) METAL DECK



- (N) REBAR

— (N) CONC SLAB

— (E) STEEL BEAM

- FILL AROUND COLUMN W/

(E) COLUMN

(N) COVER PLATES

JOINT TYP

CONCRETE TO MATCH (E) SOG

(E) CONC

ŠĽAB

SECTION AT PIPE TRENCH

|          | "TOP" REINFORCI                      | EMENT                           | "OTHER" REINFORCEMENT   |               |  |  |  |
|----------|--------------------------------------|---------------------------------|-------------------------|---------------|--|--|--|
| BAR SIZE | DEVELOPMENT LENGTH (I <sub>d</sub> ) | SPLICE LENGTH (I <sub>S</sub> ) | DEVELOPMENT LENGTH (Id) | SPLICE LENGTI |  |  |  |
| #3