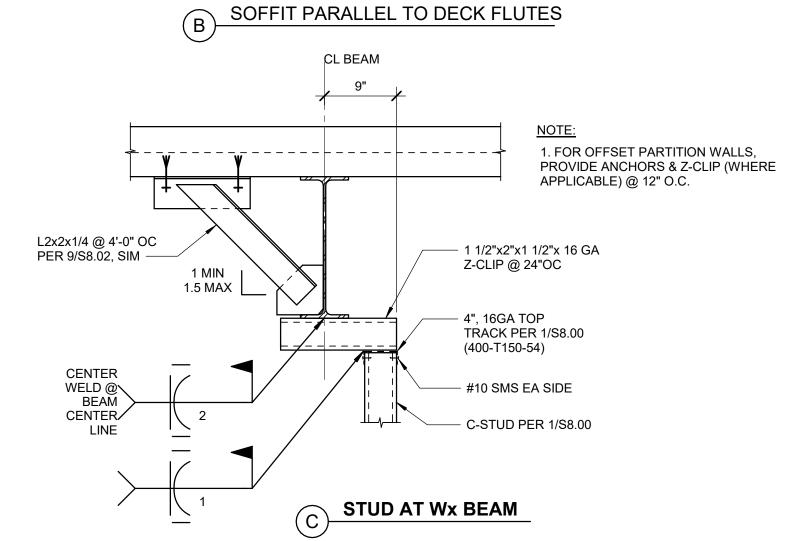

CK SCALE: 1" = 1'-0"



## 9 METAL STUD BRIDGING DETAILS SCALE: 1" = 1'-0"

**CHANNEL OPTION** 



NOTE:
BRIDGING NOT REQ'D WHERE
WALL IS SHEATHED W/ 1/2"
(MIN) GYPBOARD ON BOTH

STUD TO BEAM DETAIL

SCALE: 1 1/2" = 1'-0"



600T150-54 TRACK -

WALL MOUNTED ITEMS

NOTCH OVER STUDS

(150 LBS TO 300 LBS PER STUD)

(3) #10 x 1/2" LOW-PROFILE HEAD

SCREWS @ EA STUD, TYP

TYPICAL EXTERIOR
SLIP TRACK @ STUD TO STUD

DBL WALL STUD -



METAL DECK WITH CONCRETE FILL
FLUTES PARALLEL TO BRACE

METAL DECK WITH CONCRETE FILL
FLUTES PENDICULAR TO BRACE

## 3 TYPICAL BRACE ANCHORAGE DETAIL AT DECK SCALE: 1 1/2" = 1'-0"



4 METAL STUD BACKING DETAILS

SCALE: 1" = 1'-0"



TYPICAL INTERIOR TOP TRACK ANCHORAGE



6 TYPICAL INTERIOR BOTTOM TRACK ANCHORAGE
SCALE: 1 1/2" = 1'-0"









----<del>|</del>









ARCHITECT STAMP

CONSULTANT STAMP

PROFESS /ONLY

No. 4399

Exp. 12-31-19

AGENCY APPROVAL



RESPONSIBILITY FOR THESE PLANS AND SPECIFICATIONS IF THEY ARE USED IN WHOLE OR IN PART AT ANY OTHER SITE

PROJECT OWNER & TITLE

MT. SAN JACINTO

**COMMUNITY COLLEGE** 

**DISTRICT** 

SHEET TITLE

## TEMECULA VALLEY

**CAMPUS** 41888 Motor Car Pkwy, Temecula, CA 92591

# TYPICAL METAL STUD WALL DETAILS

SHEET NO.

SHEET NO.

DATE: Issue Date

Project Status







2A CEILING AT WALL CONNECTION



2B BEAM @ COLUMN CONNECTION AT WALL





CONSULTANT STAMP

AGENCY APPROVAL

 DATE
 DESCRIPTION

 03/01/2019
 100% DD SUBMITTAL

 03/29/2019
 PROGRESS SET

THE ARCHITECT DOES NOT REPRESENT THAT THESE PLANS OR THE SPECIFICATIONS ARE SUITABLE FOR ANY SITE OTHER THAN THE ONE FOR WHICH THEY WERE SPECIFI