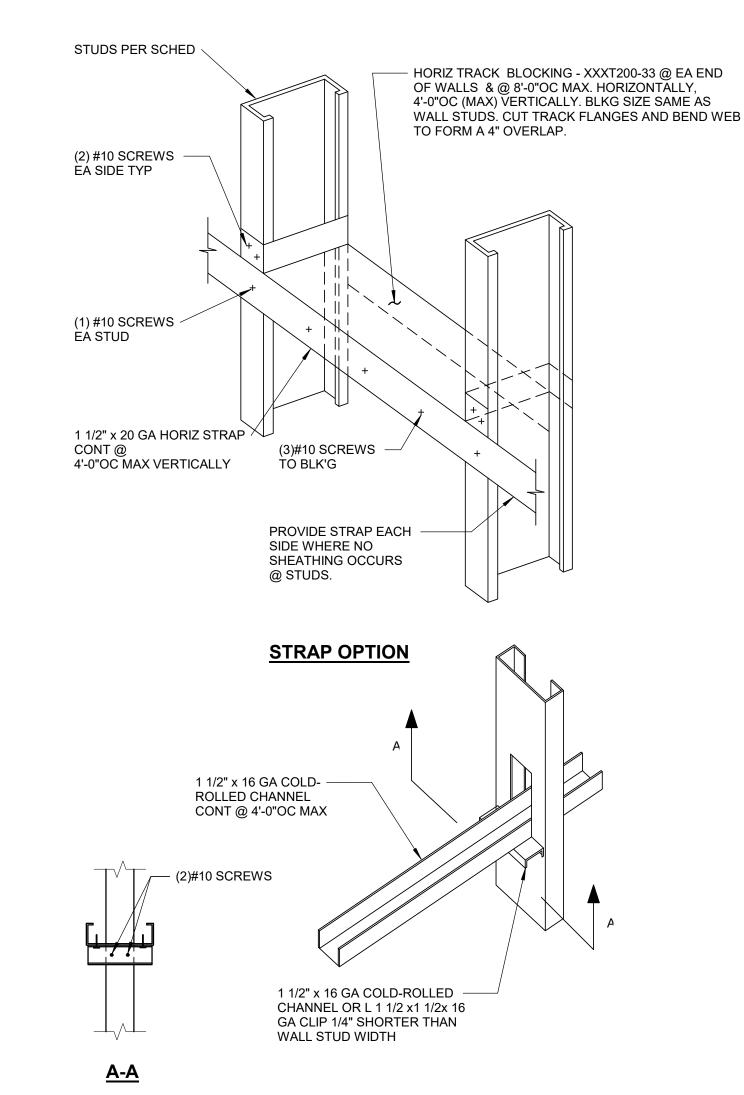

|
|         |                                                                                                                                                                                                                                                                                                  |

| TYPICAL METAL    |
|------------------|
| STUD WALL DETAIL |

ARCHITECTS

ARCHITECTS

802 EAST COTA STREET, SUITE A SANTA BARBARA, CA 93103 TEL (805) 963-1955

CONSULTANT STAMP

DESCRIPTION 100% DD SUBMITTAL

PROGRESS SET

CONSULTANTS

AGENCY APPROVAL

REVISIONS

03/29/2019

DRAWN BY: Author JOB NUMBER: 1800457 SHEET NO. DATE: Issue Date



## 8 STEEL SLOTTED HEAD TRACK SCALE: 1" = 1'-0"



## 9 METAL STUD BRIDGING DETAILS SCALE: 1" = 1'-0"

**CHANNEL OPTION** 



NOTE:
BRIDGING NOT REQ'D WHERE
WALL IS SHEATHED W/ 1/2"
(MIN) GYPBOARD ON BOTH

STUD TO BEAM DETAIL

SCALE: 1 1/2" = 1'-0"



600T150-54 TRACK -

WALL MOUNTED ITEMS

NOTCH OVER STUDS

(150 LBS TO 300 LBS PER STUD)

(3) #10 x 1/2" LOW-PROFILE HEAD

SCREWS @ EA STUD, TYP

TYPICAL EXTERIOR
SLIP TRACK @ STUD TO STUD

DBL WALL STUD -



METAL DECK WITH CONCRETE FILL
FLUTES PARALLEL TO BRACE

METAL DECK WITH CONCRETE FILL
FLUTES PENDICULAR TO BRACE

## 3 TYPICAL BRACE ANCHORAGE DETAIL AT DECK SCALE: 1 1/2" = 1'-0"



4 METAL STUD BACKING DETAILS

SCALE: 1" = 1'-0"



TYPICAL INTERIOR TOP TRACK ANCHORAGE



6 TYPICAL INTERIOR BOTTOM TRACK ANCHORAGE
SCALE: 1 1/2" = 1'-0"









----<del>|</del>









ARCHITECT STAMP