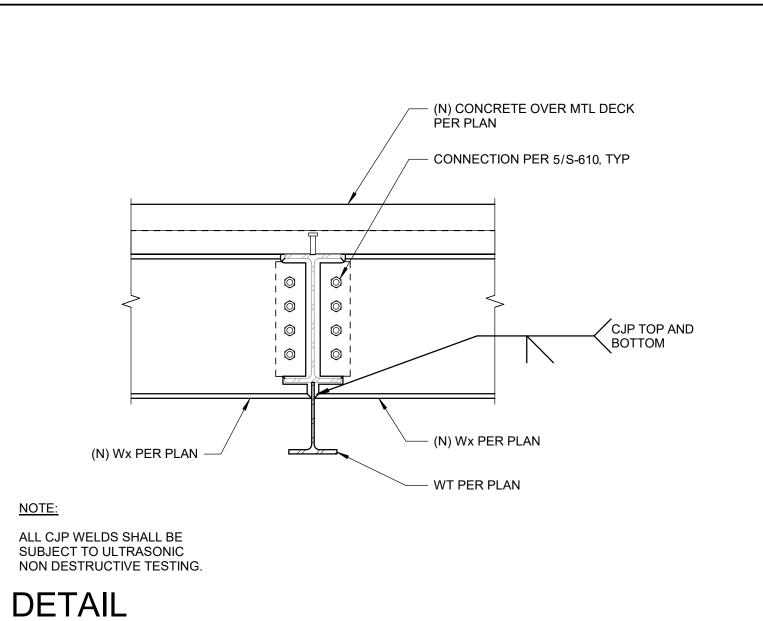

SULTANTS

802 EAST COTA STREET, SUITE A

CONSULTANT STAMP

AGENCY APPROVAL

DESCRIPTION 100% DD SUBMITTAL PROGRESS SET 03/29/2019

THE ARCHITECT DOES NOT REPRESENT THAT THESE PLANS OR THE SPECIFICATIONS ARE SUITABLE FOR ANY SITE OTHER THAN THE ONE FOR WHICH THEY WERE SPECIFICALLY PREPARED. THE ARCHITECT DISCLAIMS RESPONSIBILITY FOR THESE PLANS AND SPECIFICATIONS IF THEY ARE USED IN WHOLE OR IN PART AT ANY OTHER SITE

PROJECT OWNER & TITLE

MT. SAN JACINTO **COMMUNITY COLLEGE** DISTRICT

### **TEMECULA VALLEY CAMPUS**

41888 Motor Car Pkwy, Temecula, CA 92591

SHEET TITLE

**CONCRETE DETAILS** 

JOB NUMBER: 1800457 DRAWN BY: Author

SHEET NO. **S-510** DATE: Issue Date

(E) SLAB ON GRADE REPAIR DETAIL

SCALE: 1" = 1'-0"

PREVENT BOND -

— 1:4 SLOPE MAX

1 1/2" CONT KEY

CONSTRUCTION JOINT









SCALE: 1" = 1'-0"



FLOOR tk

1st-5th 5/8"

| 7 | DRAG CONNECTION STRENGTHENING |  |  |  |  |  |  |  |  |  |
|---|-------------------------------|--|--|--|--|--|--|--|--|--|
|   | SCALE: 1" = 1'-0"             |  |  |  |  |  |  |  |  |  |
|   |                               |  |  |  |  |  |  |  |  |  |
|   |                               |  |  |  |  |  |  |  |  |  |



**CONNECTION NOTES:** 

1. ALL BOLTS TO BE ASTM A325-N.



NOT USED



1/4"





DESCRIPTION 100% DD SUBMITTAL

PROGRESS SET

03/29/2019

THE ARCHITECT DOES NOT REPRESENT THAT THESE PLANS OR THE SPECIFICATIONS ARE SUITABLE FOR ANY SITE OTHER THAN THE ONE

SPECIFICATIONS IF THEY ARE USED IN WHOLE OR IN PART AT ANY OTHER SITE

FOR WHICH THEY WERE SPECIFICALLY PREPARED. THE ARCHITECT DISCLAIMS

RESPONSIBILITY FOR THESE