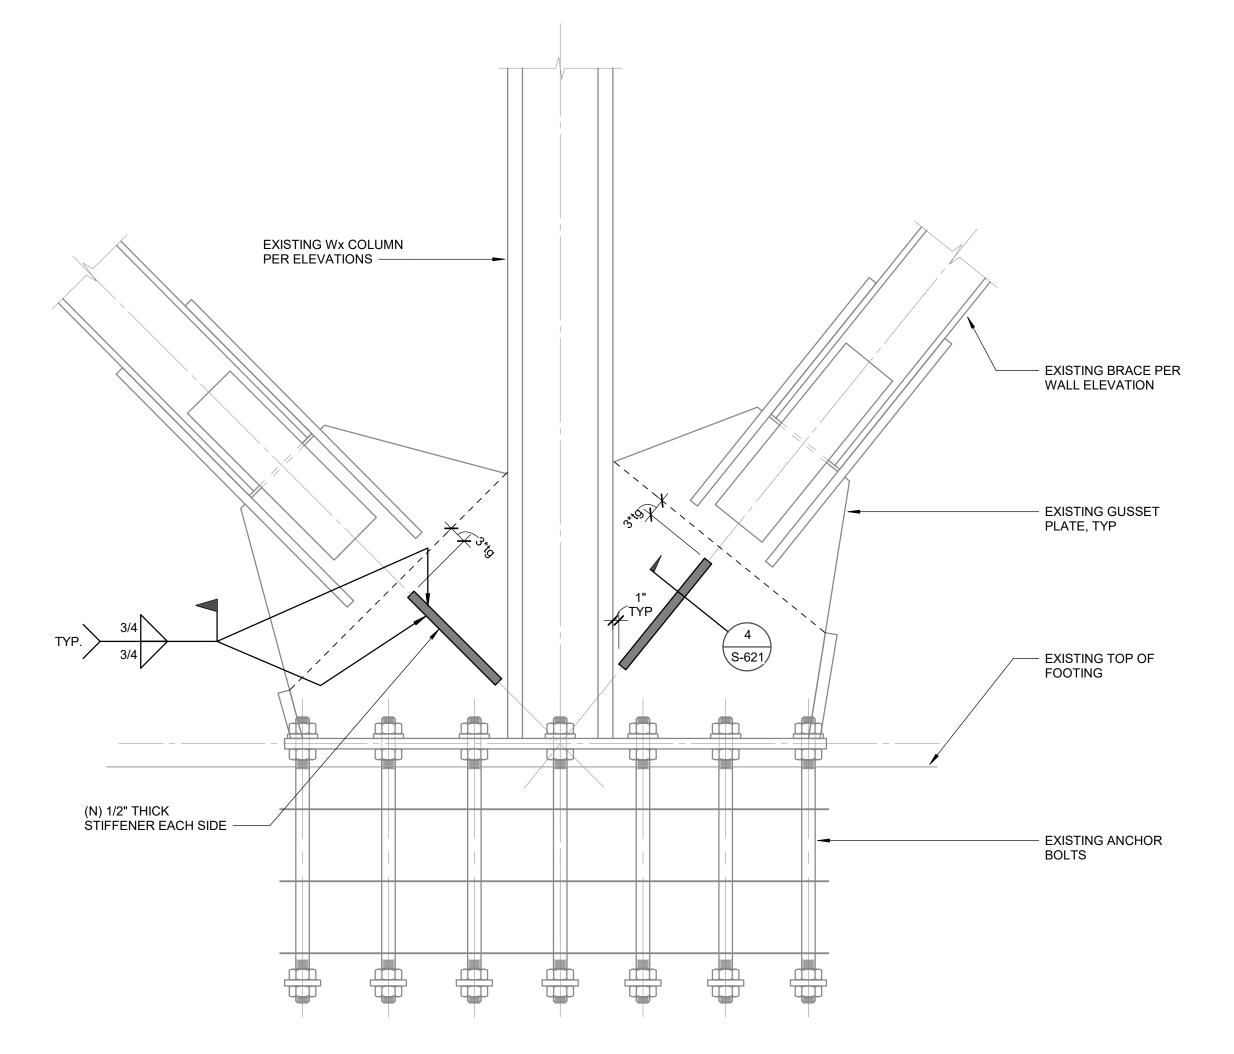

| 10/S6.10 | NONE                |                                 |
| F                 | 8/S6.12  | NONE                |                                 |

|              | DRAG CONNECTION                             |
|--------------|---------------------------------------------|
| ( <u>F</u>   | STRENGTHENING SCHEDULE  SCALE: 3/4" = 1'-0" |
| ( <b>3</b> ) | SCALE : 3/4" = 1'-0"                        |

2 BEAM TO COLUMN WEB

SCALE: 1" = 1'-0"

OPTION 1



- (N) 1/2" THICK STIFFENER EACH SIDE - EXISTING BRACE PER WALL ELEVATION - EXISTING GUSSET PLATE - EXISTING CONCRETE OVER METAL DECK S-621 - EXISTING Wx BEAM PER ELEVATION (N) 1/2" THICK STIFFENER EACH SIDE — - EXISTING GUSSET

NOTE: FOR ALTERNATE GUSSET STRENGTHENING DETAIL, SEE S-625.

BRACE GUSSET PLATE STRENGTHENING



NOTE: FOR ALTERNATE GUSSET STRENGTHENING DETAIL, SEE S-625.

BRACE GUSSET PLATE STRENGTHENING

SCALE: 3/4" = 1'-0"



NOTE: FOR ALTERNATE GUSSET STRENGTHENING DETAIL, SEE S-625.

BRACE GUSSET PLATE STRENGTHENING

SCALE: 3/4" = 1'-0"



CONSULTANTS

ARCHITECT STAMP CONSULTANT STAMP AGENCY APPROVAL

DESCRIPTION 100% DD SUBMITTAL PROGRESS SET 03/29/2019 THE ARCHITECT DOES NOT REPRESENT THAT THESE PLANS OR THE SPECIFICATIONS ARE

SUITABLE FOR ANY SITE OTHER THAN THE ONE FOR WHICH THEY WERE SPECIFICALLY
PREPARED. THE ARCHITECT DISCLAIMS
RESPONSIBILITY FOR THESE PLANS AND
SPECIFICATIONS IF THEY ARE USED IN WHOLE OR
IN PART AT ANY OTHER SITE

PROJECT OWNER & TITLE

MT. SAN JACINTO COMMUNITY COLLEGE DISTRICT

#### TEMECULA VALLEY CAMPUS

41888 Motor Car Pkwy, Temecula, CA 92591

SHEET TITLE

###