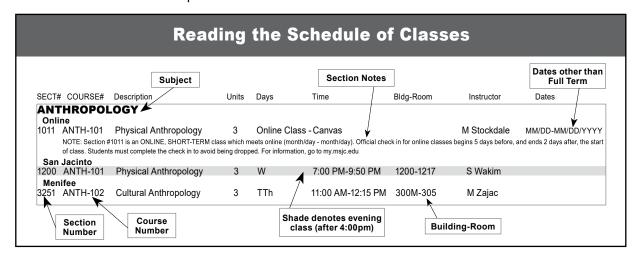

## Mt. San Jacinto College - Fall 2025 Class Schedule

This partial schedule includes Free Non-Credit Classes



| Table of Contents     | Automotive/Transportation Tech1 Career Enhancement Program1 | General Education Development |
|-----------------------|-------------------------------------------------------------|-------------------------------|
| Adult Basic Education | Citizenship                                                 | Supervised Tutoring3          |

| Free Non-Credit Classes      |                                                              |       |      |                |                  |               |                  |
|------------------------------|--------------------------------------------------------------|-------|------|----------------|------------------|---------------|------------------|
| SECT# Course#                | Description