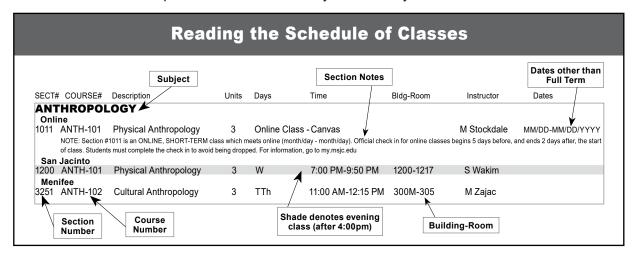

## Mt. San Jacinto College - Fall 2025 Class Schedule

This partial schedule includes Hybrid and Fully Online Classes



## What's Online Real-Time or Online Anytime at MSJC?

Online Real-Time are classes with required, scheduled, live online meetings to provide simultaneous interaction with the instructor and other students in real time.

Online Anytime are classes that are available on your own time, 24/7 via Canvas. Interaction with the instructor and other students may take place through discussion boards, group assignments, email, and other means. While instructors may offer optional Zoom sessions, there are no required real-time meetings.

Some courses are "blended," meaning they offer a combination of Online Real-Time and Online Anytime components. There will be required, scheduled, live online meetings, and more flexible instruction that is available on your own time.

## **Table of Contents** Onli