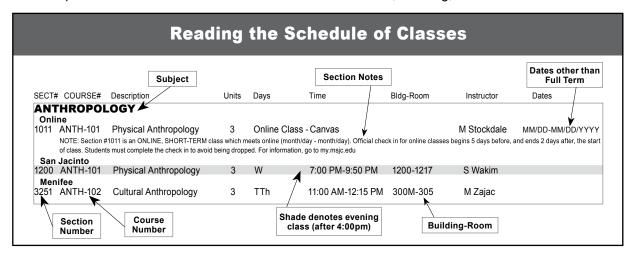

## Mt. San Jacinto College - Spring 2021 Class Schedule

This partial schedule includes classes offered at San Jacinto, Banning, and Beaumont locations



| Table of Contents | Automotive/Transportation Tech1 | Nursing2                               |
|-------------------|---------------------------------|----------------------------------------|
| Table of Contonic | Emergency Medical Technician 2  | Physical Education - Intercollegiate 2 |
|                   | Emergency Medical Technician2   | Physical Education - Intercollegiate   |

|                                  | San Ja                                                                                                                                                                                                         | icinto, Banning              | , and       | <b>Beaumont Clas</b>                            | ses                                  |