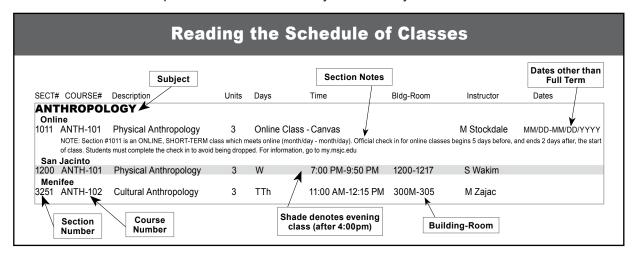

# Mt. San Jacinto College - Spring 2021 Class Schedule

This partial schedule includes Hybrid and Fully Online Classes



## What's Online Real-Time or Online Anytime at MSJC?

Online Real-Time are classes with required, scheduled, live online meetings to provide simultaneous interaction with the instructor and other students in real time.

Online Anytime are classes that are available on your own time, 24/7 via Canvas. Interaction with the instructor and other students may take place through discussion boards, group assignments, email, and other means. While instructors may offer optional Zoom sessions, there are no required real-time meetings.

Some courses are "blended," meaning they offer a combination of Online Real-Time and Online Anytime components. There will be required, scheduled, live online meetings, and more flexible instruction that is available on your own time.

## **Table of Contents Online