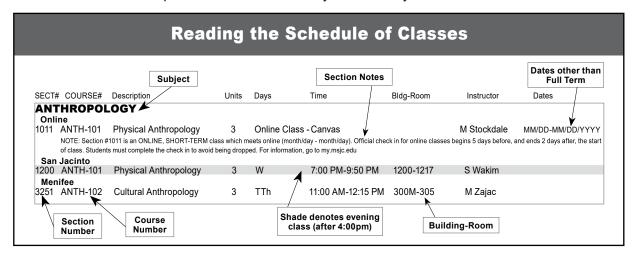

# Mt. San Jacinto College - Spring 2023 Class Schedule

This partial schedule includes Hybrid and Fully Online Classes



## What's Online Real-Time or Online Anytime at MSJC?

Online Real-Time are classes with required, scheduled, live online meetings to provide simultaneous interaction with the instructor and other students in real time.

Online Anytime are classes that are available on your own time, 24/7 via Canvas. Interaction with the instructor and other students may take place through discussion boards, group assignments, email, and other means. While instructors may offer optional Zoom sessions, there are no required real-time meetings.

Some courses are "blended," meaning they offer a combination of Online Real-Time and Online Anytime components. There will be required, scheduled, live online meetings, and more flexible instruction that is available on your own time.

## **Table of Contents** Onli