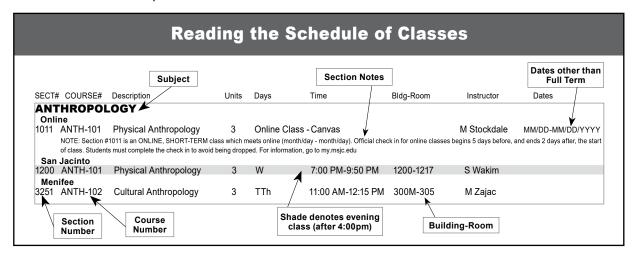

| Menifee Clas | sses |
|--------------|------|
|--------------|------|

|  | SECT# Course# | Description | Units Days | Time | Bldg-Room | Instructor | Dates |
|--|---------------|-------------|------------|------|-----------|------------|-------|
|--|---------------|-------------|------------|------|-----------|------------|-------|