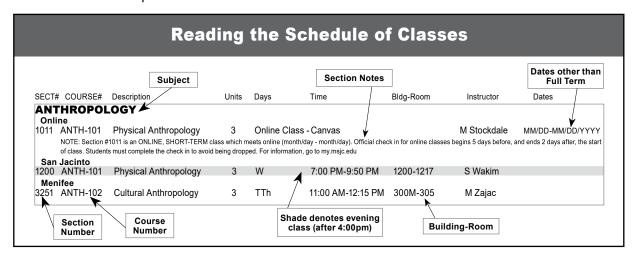

# Mt. San Jacinto College - Spring 2024 Class Schedule

This partial schedule includes classes offered at San Jacinto locations



| Accounting/Bookkeeping.       1         American Sign Language.       1         Anatomy & Physiology.       1         Anthropology.       2         Art.       2         Audio Production.       3         Automotive/Transportation Tech.       3         Biology.       4         Business Administration.       4         Chemistry.       5 | Communication Studies.         .5           Computer Science/Information Systems.         .6           Dance.         .6           Economics.         .7           Emergency Medical Technician.         .7           English.         .7           Environmental Studies.         .8           Ethnic Studies.         .9           Geospatial Information Science.         .9           History.         .9           Honors Enrichment Program.         .10           L