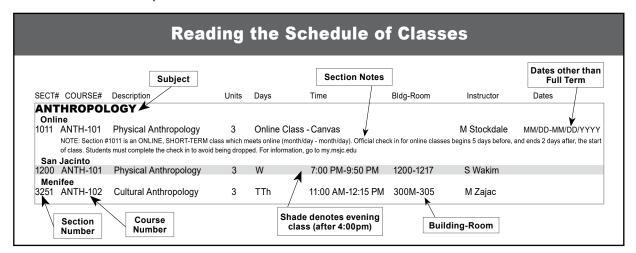

| SECT# | # Course#                     | Description                                                                                                                                           | Units          | Days                   | Time                                       | Bldg-Room            | Instructor                                                     | Dates                                  |
|-------|-------------------------------|-------------------------------------------------------------------------------------------------------------------------------------------------------|----------------|------------------------|--------------------------------------------|----------------------|----------------------------------------------------------------|----------------------------------------|
| 4511  | ANAT-101                      | Human Anatomy & Physiology I                                                                                                                          | 4              | T<br>Hybrid Anyt       | 11:30AM-2:20PM<br>time                     | 2110-2110            | E. Lebig<br>E. Lebig                                           | 1/13 - 5/14/2025                       |
|       |                               | 4511 is a HYBRID, FULL-TERM class which meets "Online Anytime" Janua<br>e class start date and is available for 48 hours. Students must complete the  |                |                        |                                            |                      |                                                                |                                        |
| 4512  | ANAT-101                      | Human Anatomy & Physiology I                                                                                                                          | 4              | W<br>Hybrid Anyt       |                                            | 2110-2110            | J. McClenahan<br>J. McClenahan                                 | 1/13 - 5/14/2025                       |
|       |                               | 4512 is a HYBRID, FULL-TERM class which meets "Online Anytime" Janua                                                                                  |                |                        |                                            |                      |                                                                |                                        |
| 3336  | ANAT-102                      | the class start date and is available for 48 hours. Students must complete Human Anatomy & Physiology II                                              | tne cneci<br>4 | Th Hybrid Anyt         | 11:30AM-2:20PM                             |                      | S. Tronti S. Tronti                                            | 1/13 - 5/14/2025                       |
|       |                               | 3336 is a HYBRID, FULL-TERM class which meets "Online Anytime" Janua                                                                                  |                |                        |                                            |                      |                                                                |                                        |
| 3449  | 8AM Pacific on th<br>ANAT-102 | e class start date and is available for 48 hours. Students must complete the<br>Human Anatomy & Physiology II                                         | check ir<br>4  | T                      | 8:00AM-10:50AM                             |                      | rse syllabus for full details or<br>J. Alvarado<br>J. Alvarado | n course check in.<br>1/13 - 5/14/2025 |
|       |                               | 3449 is a HYBRID, FULL-TERM class which meets "Online Anytime" Janua                                                                                  |                |                        | meet on campus every                       |                      | al check in for distance educ                                  |                                        |
| 3515  | 8AM Pacific on th<br>ANAT-102 | e class start date and is available for 48 hours. Students must complete the<br>Human Anatomy & Physiology II                                         | check ir<br>4  | W                      | 2:00PM-4:50PM                              |                      | C. Craddock                                                    | n course check in.<br>1/13 - 5/14/2025 |
|       | NOTE O 1' III                 | OCAS : LINDDID CHILL TEDM I                                                                                                                           | 40.14          | Hybrid Anyt            |                                            | A/                   | C. Craddock                                                    |                                        |
|       |                               | 3515 is a HYBRID, FULL-TERM class which meets "Online Anytime" Janua<br>the class start date and is available for 48 hours. Students must complete to |                |                        |                                            |                      |                                                                |                                        |
| 3517  | ANAT-102                      | Human Anatomy & Physiology II                                                                                                                         | 4              | T<br>Hybrid Anyt       | 5:00PM-7:50PM                              | •                    | J. Regus<br>J. Regus                                           | 1/13 - 5/14/2025                       |
|       | NOTE: Section #3              | 3517 is a HYBRID, FULL-TERM class which meets "Online Anytime" Janua                                                                                  | ry 13-Ma       | , ,                    |                                            | Tuesday. The offici  | •                                                              | ation classes begins at                |
| 2505  |                               | e class start date and is available for 48 hours. Students must complete the                                                                          |                |                        | • 11                                       |                      | •                                                              |                                        |
| 3525  | ANAT-102                      | Human Anatomy & Physiology II                                                                                                                         | 4              | W<br>Hybrid Anyt       | 5:30PM-8:20PM                              | 2112-2112            | C. Craddock C. Craddock                                        | 1/13 - 5/14/2025                       |
|       | NOTE: Section #               | 3525 is a HYBRID, FULL-TERM class which meets "Online Anytime" Janua                                                                                  | rv 13-Ma       | , ,                    |                                            | Nednesday The o      |                                                                | ducation classes begins                |
|       |                               | the class start date and is available for 48 hours. Students must complete                                                                            |                |                        |                                            |                      | ourse syllabus for full details                                |                                        |
| 3584  | ANAT-102                      | Human Anatomy & Physiology II                                                                                                                         | 4              | Th<br>Hybrid Anyt      | 8:00AM-10:50AM<br>time                     | 2112-2112            | M. Bracamontes M. Bracamontes                                  | 1/13 - 5/14/2025                       |
|       |                               | 3584 is a HYBRID, FULL-TERM class which meets "Online Anytime" Janua                                                                                  |                |                        |                                            |                      |                                                                |                                        |
| 2622  | 8AM Pacific on th<br>ANAT-102 | e class start date and is available for 48 hours. Students must complete the<br>Human Anatomy & Physiology II                                         | check ir       | n during this tim<br>W | ne to avoid being droppe<br>11:00AM-1:50PM |                      | rse syllabus for full details or<br>S. Tronti                  | n course check in.<br>1/13 - 5/14/2025 |
| 3032  | ANAI-102                      | Tidinali Aliatolity & Physiology II                                                                                                                   | 4              | Hybrid Anyt            |                                            | 2112-2112            | S. Tronti                                                      | 1/13 - 3/14/2023                       |
|       | NOTE: Section #3              | 3632 is a HYBRID, FULL-TERM class which meets "Online Anytime" Janua                                                                                  | ry 13-Ma       | , ,                    |                                            | Nednesday. The o     |                                                                | ducation classes begins                |
|       | at 8AM Pacific on             | the class start date and is available for 48 hours. Students must complete                                                                            | the checl      | k in during this       | time to avoid being drop                   | ped. Review the c    | ourse syllabus for full details                                | on course check in.                    |
| 3749  | ANAT-102                      | Human Anatomy & Physiology II                                                                                                                         | 4              | T<br>Hybrid Anyt       | 11:30AM-2:20PM                             | 2112-2112            | C. Craddock C. Craddock                                        | 1/13 - 5/14/2025                       |
|       | NOTE: Section #               | 3749 is a HYBRID, FULL-TERM class which meets "Online Anytime" Janua                                                                                  | rv 13_Ma       |                        |                                            | Tuesday The offici   |                                                                | ation classes begins at                |
|       |                               | e class start date and is available for 48 hours. Students must complete the                                                                          |                |                        |                                            |                      |                                                                |                                        |
| 4218  | ANAT-102                      | Human Anatomy & Physiology II                                                                                                                         | 4              | W                      | 8:00AM-10:50AM                             | 2112-2112            | J. McClenahan                                                  | 1/13 - 5/14/2025                       |
|       |                               |                                                                                                                                                       |                | Hybrid Anyt            |                                            |                      | J. McClenahan                                                  |                                        |
|       | NOTE: Section #4              | 4218 is a HYBRID, FULL-TERM class which meets "Online Anytime" Janua<br>the class start date and is available for 48 hours. Students must complete to | ry 13-Ma       | y 21. Classes r        | meet on campus every \                     | Nednesday. The o     | fficial check in for distance e                                | ducation classes begins                |
|       | at oAW Facilic on             | The class start date and is available for 40 flours. Students must complete                                                                           | uie ciieci     | t iii duiiiig tiiis    | time to avoid being drop                   | ped. Neview the C    | odi se syllabus loi Tuli detalis                               | on course check in.                    |
| AN'   | THROPOLO                      | GY                                                                                                                                                    |                |                        |                                            |                      |                                                                |                                        |
| 3001  | ANTH-101                      | Biological Anthropology                                                                                                                               | 3              | MW                     | 10:00AM-11:15AM                            | 400M-416             | E. Ozolins                                                     | 1/13 - 5/14/2025                       |
|       |                               | Final Exam                                                                                                                                            |                | M                      | 10:00AM-11:50AM                            |                      | E. Ozolins                                                     | 5/19/2025                              |
|       | NOTE: Section #3              | 3001 is a class supported with Supplemental Instruction (SI). Section #3001                                                                           |                |                        |                                            |                      |                                                                |                                        |
| 4064  | ANTH-101H                     | Honors Biological Anthropology                                                                                                                        | 3              | MW                     | 10:00AM-11:15AM                            |                      | E. Ozolins                                                     | 1/13 - 5/14/2025                       |
|       | NOTE 0 " "                    | Final Exam                                                                                                                                            |                | M                      | 10:00AM-11:50AM                            | 400M-416             | E. Ozolins                                                     | 5/19/2025                              |
| 3007  | NOTE: Section #4 ANTH-102     | 4064 is a class supported with Supplemental Instruction (SI). Section #4064<br>Cultural Anthropology                                                  | is cross       | -listed with AN I      | 1H-101, #3001.<br>2:00PM-3:15PM            | 400M-416             | J. Whalen                                                      | 1/13 - 5/14/2025                       |
| 3001  | ANTIFIOZ                      | Final Exam                                                                                                                                            | 3              | T                      | 2:00PM-3:50PM                              | 400M-416             | J. Whalen                                                      | 5/20/2025                              |
|       | NOTE: Section #3              | 3007 is cross-listed with ANTH-102H, #3490.                                                                                                           |                |                        |                                            |                      |                                                                |                                        |
| 3490  | ANTH-102H                     | Honors Cultural Anthropology                                                                                                                          | 3              | TTh                    | 2:00PM-3:15PM                              | 400M-416             | J. Whalen                                                      | 1/13 - 5/14/2025                       |
|       |                               | Final Exam                                                                                                                                            |                | T                      | 2:00PM-3:50PM                              | 400M-416             | J. Whalen                                                      |                                        |
| 2040  |                               | 3490 is cross-listed with ANTH-102, #3007.                                                                                                            | _              | 14/                    | 40 00DM 0 50DM                             | 10011 115            | A . N.A                                                        | 4/40 5/44/2005                         |
| 3010  | ANTH-111                      | Biological Anthropology Lab<br>Lab Final Exam                                                                                                         | 1              | W<br>W                 | 12:00PM-2:50PM<br>12:00PM-1:50PM           | 400M-415<br>400M-415 | A. Mejia<br>A. Mejia                                           | 1/13 - 5/14/2025<br>5/21/2025          |
| 3494  | ANTH-145                      | Introduction to Linguistic Anthropology                                                                                                               | 3              | TTh                    | 12:00PM-1:15PM                             | 400M-416             | J. Whalen                                                      | 1/13 - 5/14/2025                       |
|       |                               | (formerly Introduction to Language and Linguistics) Final Exam                                                                                        |                | Th                     |                                            | 400M-416             | J. Whalen                                                      | 5/15/2025                              |
|       | NOTE: Section #               | 3494 is cross-listed with ANTH-145H, #3312.                                                                                                           |                | ***                    | 12.001 IVI-1.001 IVI                       | TOUNT TIU            | o. miaion                                                      | 3/13/2023                              |
| 3312  | ANTH-145H                     | Honors Introduction to Linguistic Anthropology                                                                                                        | 3              | TTh                    | 12:00PM-1:15PM                             | 400M-416             | J. Whalen                                                      | 1/13 - 5/14/2025                       |
|       |                               | (formerly Introduction to Language and Linguistics)                                                                                                   |                | Th                     | 40.00DM 4.50DM                             | 400M 44C             | I Whale-                                                       | =14=16-0-                              |
|       | NOTE: Castian #               | Final Exam                                                                                                                                            |                | Th                     | 12:00PM-1:50PM                             | 4UUIVI-4 I'O         | J. Whalen                                                      | 5/15/2025                              |
|       | NOTE. SECTION #               | 3312 is cross-listed with ANTH-145, #3494.                                                                                                            |                |                        |                                            |                      |                                                                |                                        |

MW M 8:30AM-9:45AM

8:00AM-9:50AM

400M-415

400M-415

Introduction to Forensic Anthropology

Final Exam

3034 ANTH-201

1/13 - 5/14/2025

5/19/2025

E. Ozolins

E. Ozolins

| SECT# Course#                  | Description                                                                                                                                   | Units                 | Days            | Time                                        | Bldg-Room                     | Instructor                           | Dates                         |
|--------------------------------|-----------------------------------------------------------------------------------------------------------------------------------------------|-----------------------|-----------------|---------------------------------------------|-------------------------------|--------------------------------------|-------------------------------|
|                                |                                                                                                                                               |                       | , .             |                                             |                               |                                      |                               |
| ART                            |                                                                                                                                               |                       |                 |                                             |                               |                                      |                               |
| 3480 ART-108                   | Beginning Drawing<br>Final Exam                                                                                                               | 3                     | MW<br>W         | 11:00AM-1:50PM<br>10:00AM-11:50AM           | 600M-659<br>600M-659          | M. Batongmalaque<br>M. Batongmalaque | 1/13 - 5/14/2025<br>5/21/2025 |
| 3403 ART-112                   | Life Drawing                                                                                                                                  | 3                     | F               | 9:00AM-2:50PM                               | 600M-656                      | E. Doktorski                         | 1/13 - 5/14/2025              |
| 0.007                          | Final Exam                                                                                                                                    | •                     | F               |                                             | 600M-656                      | E. Doktorski                         | 5/16/2025                     |
| 3221 ART-115                   | Painting I                                                                                                                                    | 3                     | MW              | 2:00PM-4:50PM                               | 600M-659                      | M. Batongmalaque                     | 1/13 - 5/14/2025              |
|                                | Final Exam                                                                                                                                    |                       | M               | 2:00PM-3:50PM                               | 600M-659                      | M. Batongmalaque                     | 5/19/2025                     |
| NOTE: Section                  | #3221 is stacked with ART-116, #3230.                                                                                                         |                       |                 |                                             |                               |                                      |                               |
| 3230 ART-116                   | Painting II                                                                                                                                   | 3                     | MW              | 2:00PM-4:50PM                               | 600M-659                      | M. Batongmalaque                     | 1/13 - 5/14/2025              |
|                                | Final Exam                                                                                                                                    |                       | M               | 2:00PM-3:50PM                               | 600M-659                      | M. Batongmalaque                     | 5/19/2025                     |
| NOTE: Section                  | #3230 is stacked with ART-115, #3221.                                                                                                         |                       |                 |                                             |                               |                                      |                               |
| 3038 ART-120                   | 2D Design                                                                                                                                     | 3                     | MW              | 8:00AM-10:50AM                              | 600M-656                      | J. Scahill                           | 1/13 - 5/14/2025              |
|                                | Final Exam                                                                                                                                    |                       | W               | 8:00AM-9:50AM                               | 600M-656                      | J. Scahill                           | 5/21/2025                     |
| 3406 ART-121                   | Color Theory                                                                                                                                  | 3                     | TTh             | 9:00AM-11:50AM                              | 600M-656                      | K. Tucker                            | 1/13 - 5/14/2025              |
|                                | Final Exam                                                                                                                                    |                       | T               | 8:00AM-9:50AM                               | 600M-656                      | K. Tucker                            | 5/20/2025                     |
| 3285 ART-122                   | 3D Design                                                                                                                                     | 3                     | MW              | 1:00PM-3:50PM                               | 600M-607                      | D. Munger                            | 1/13 - 5/14/2025              |
|                                | Final Exam                                                                                                                                    |                       | M               |                                             | 600M-607                      | D. Munger                            | 5/19/2025                     |
| 3168 ART-131                   | Introduction to Digital Art + Design                                                                                                          | 3                     | T               | 1:00PM-3:50PM                               | 600M-651                      | T. Berry                             | 1/13 - 5/14/2025              |
|                                |                                                                                                                                               |                       | Hybrid An       | ytime                                       |                               | T. Berry                             |                               |
|                                | #3168 is a HYBRID, FULL-TERM class which meets "Online Anytime"                                                                               |                       |                 |                                             |                               |                                      |                               |
|                                | the class start date and is available for 48 hours. Students must comple                                                                      |                       |                 | 0 11                                        |                               | ,                                    |                               |
| 3482 ART-131                   | Introduction to Digital Art + Design                                                                                                          | 3                     | M               | 11:00AM-1:50PM                              | 600M-651                      | J. Bader                             | 1/13 - 5/14/2025              |
|                                |                                                                                                                                               |                       | Hybrid An       | •                                           |                               | J. Bader                             |                               |
|                                | #3482 is a HYBRID, FULL-TERM class which meets "Online Anytime" of the class start date and is available for 48 hours. Students must complete |                       |                 |                                             |                               |                                      |                               |
| 8AM Pacific on<br>3308 ART-151 | the class start date and is available for 48 nours. Students must comple<br>Ceramic Arts                                                      | ete tne cneck in<br>3 | TTh             | time to avoid being droppe<br>5:00PM-5:50PM | ed. Review the co<br>600M-607 | urse syllabus for full details on o  | 1/13 - 5/14/2025              |
| 3300 AKT-131                   | Lab                                                                                                                                           | 3                     | TTh             | 6:00PM-7:15PM                               | 600M-607                      | J. Cramer                            | 1/13 - 5/14/2025              |
|                                | Final Exam                                                                                                                                    |                       | Th              | 5:00PM-6:50PM                               | 600M-607                      | J. Cramer                            | 5/15/2025                     |
| 3404 ART-151                   | Ceramic Arts                                                                                                                                  | 3                     | MW              |                                             | 600M-607                      | D. Munger                            | 1/13 - 5/14/2025              |
| 0.0.7                          | Lab                                                                                                                                           | ·                     | MW              | 10:30AM-11:45AM                             |                               | D. Munger                            | 1/13 - 5/14/2025              |
|                                | Final Exam                                                                                                                                    |                       | M               | 8:00AM-9:50AM                               | 600M-607                      | D. Munger                            | 5/19/2025                     |
| 3405 ART-160                   | Sculpture                                                                                                                                     | 3                     | TTh             | 2:00PM-2:50PM                               | 600M-607                      | J. Cramer                            | 1/13 - 5/14/2025              |
|                                | Lab                                                                                                                                           |                       | TTh             | 3:00PM-4:15PM                               | 600M-607                      | J. Cramer                            | 1/13 - 5/14/2025              |
|                                | Final Exam                                                                                                                                    |                       | T               | 2:00PM-3:50PM                               | 600M-607                      | J. Cramer                            | 5/20/2025                     |
| 3250 ART-299                   | Special Projects: Art                                                                                                                         | 3                     | Tba             |                                             | Tba-Tba                       | D. Munger                            |                               |
| NOTE: Section                  | #3250 is 3 units.                                                                                                                             |                       |                 |                                             |                               |                                      |                               |
| 3261 ART-299                   | Special Projects: Art                                                                                                                         | 3                     | Tba             |                                             | Tba-Tba                       | J. Scahill                           |                               |
| NOTE: Section                  | #3261 is 3 units.                                                                                                                             |                       |                 |                                             |                               |                                      |                               |
| 3341 ART-299                   | Special Projects: Art                                                                                                                         | 3                     | Tba             |                                             | Tba-Tba                       | J. Scahill                           |                               |
| NOTE: Section                  | #3341 is 3 units.                                                                                                                             |                       |                 |                                             |                               |                                      |                               |
| 3458 ART-299                   | Special Projects: Art                                                                                                                         | 3                     | Tba             |                                             | Tba-Tba                       | D. Munger                            | 1/20 - 5/21/2025              |
| NOTE: Section                  | #3458 is 3 units.                                                                                                                             |                       |                 |                                             |                               | · ·                                  |                               |
| 3526 ART-299                   | Special Projects: Art                                                                                                                         | 1                     | Tba             |                                             | Tba-Tba                       | J. Cramer                            | 1/30 - 5/21/2025              |
|                                | #3526 is 3 units.                                                                                                                             |                       |                 |                                             |                               |                                      |                               |
| NOTE. Occion                   | 170020 13 0 units.                                                                                                                            |                       |                 |                                             |                               |                                      |                               |
| ASTRONOMY                      | ,                                                                                                                                             |                       |                 |                                             |                               |                                      |                               |
|                                |                                                                                                                                               |                       |                 |                                             |                               |                                      |                               |
| 3002 ASTR-101                  | Introduction to Astronomy                                                                                                                     | 4                     | Th              | 6:30PM-9:20PM                               | 300M-363                      | M. Maier                             | 1/13 - 5/14/2025              |
|                                |                                                                                                                                               |                       | Hybrid An       | •                                           |                               | M. Maier                             |                               |
|                                | #3002 is a HYBRID, FULL-TERM class which meets "Online Anytime"                                                                               |                       |                 |                                             |                               |                                      |                               |
|                                | the class start date and is available for 48 hours. Students must comple                                                                      |                       |                 |                                             |                               | •                                    |                               |
| 3061 ASTR-101                  | Introduction to Astronomy                                                                                                                     | 4                     | W<br>Llubrid An | 6:30PM-9:20PM                               | 300M-363                      | M. Maier<br>M. Maier                 | 1/13 - 5/14/2025              |
|                                |                                                                                                                                               |                       | Hybrid An       | •                                           |                               |                                      |                               |
|                                | #3061 is a HYBRID, FULL-TERM class which meets "Online Anytime" on the class start date and is available for 48 hours. Students must comp     |                       |                 |                                             |                               |                                      |                               |
| at oatvi Pacific               | on the Gass start date and is available for 40 Hours. Students must com                                                                       | hiere nie check       | an uunng (N     | is time to avoid being drop                 | ppeu. Review (118             | course synabus for full details o    | on course check III.          |
| ALIDIO PROP                    | HICTION                                                                                                                                       |                       |                 |                                             |                               |                                      |                               |
| AUDIO PROD                     | OCTION                                                                                                                                        |                       |                 |                                             |                               |                                      |                               |
| 3390 AUD-143                   | Pro Tools 101                                                                                                                                 | 3                     | T               | 9:00AM-11:50AM                              | 3000-3030                     | B. Bozonelos                         | 1/13 - 5/14/2025              |
|                                | (formerly Computer Audio Editing)                                                                                                             |                       |                 |                                             |                               |                                      |                               |
|                                | Final Exam                                                                                                                                    |                       | T               | 9:00AM-10:50AM                              | 3000-3030                     | B. Bozonelos                         | 5/20/2025                     |
|                                | #3390 is cross-listed with MUS-143, #3386.                                                                                                    |                       |                 |                                             |                               |                                      |                               |
| 3973 AUD-145                   | Pro Tools 110                                                                                                                                 | 3                     | W               | 7:00PM-9:50PM                               | 3000-3030                     | B. Bozonelos                         | 1/13 - 5/14/2025              |
|                                | (formerly Midi & Computer Recording)                                                                                                          |                       |                 | = 005:10                                    | 0000                          |                                      |                               |
|                                | Final Exam                                                                                                                                    |                       | W               | 7:00PM-8:50PM                               | 3000-3030                     | B. Bozonelos                         | 5/21/2025                     |
| NOTE: Section                  | #3973 is cross-listed with MUS-145, #3974.                                                                                                    |                       |                 |                                             |                               |                                      |                               |
| 3380 AUD-180                   | Video Production I                                                                                                                            | 3                     | F               | 3:00PM-4:50PM                               | 3000-3031                     | J. Hess                              | 1/13 - 5/14/2025              |
|                                | Lab                                                                                                                                           |                       | Th              | 2:00PM-4:50PM                               | 3000-3031                     | J. Hess                              | 1/13 - 5/14/2025              |
|                                | Final Exam                                                                                                                                    |                       | F               | 3:00PM-4:50PM                               | 3000-3031                     | J. Hess                              | 5/16/2025                     |
| NOTE: Section                  | #3380 is cross-listed with DIG-190, #3373.                                                                                                    |                       |                 |                                             |                               |                                      |                               |
|                                |                                                                                                                                               |                       |                 |                                             |                               |                                      |                               |