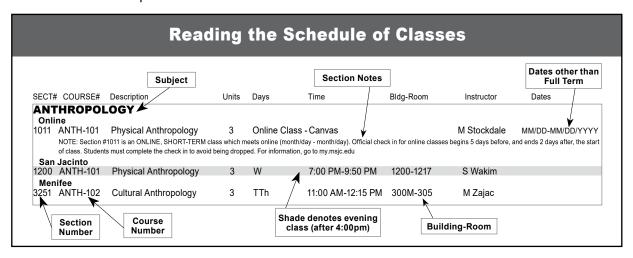

# Mt. San Jacinto College - Spring 2025 Class Schedule

This partial schedule includes classes offered at San Jacinto locations



| Table of Contents      | College Success/Career Ready | Mathematics (See also STAT)                                                                                                                                                                                                                                                                                                                                                |
|------------------------|------------------------------|------------------------------------------------------------------------------------------------------------------------------------------------------------------------------------------------------------------------------------------------------------------------------------------------------------------------------