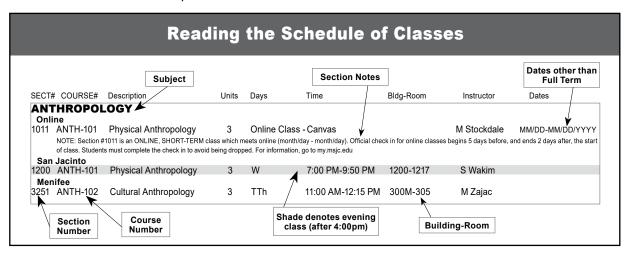

## Mt. San Jacinto College - Summer 2022 Class Schedule

This partial schedule includes Free Non-Credit Classes



| Table of Contents | English As a Second Language1 General Education Development2 | Student Success Seminar |
|-------------------|--------------------------------------------------------------|-------------------------|
| Citizenship1      |                                                              |                         |

| (formerly CTZN-001X)  NOTE: Section #8800 is a SHORT-TERM, "Online Real-Time" class with required.live online meetings held every Monday, Tuesday, and Wednesday from 12:30-2:30pm. The class meets June 1-June 30.5 merrolling in this course will need a microphone, speakers, and an internet connection capable of accommodating zoom videoconferencing software. A?Nebcam/camera is recommended.  Menifee  8807 CTZN-940 Citizenship (formerly CTZN-001X)  NOTE: Section