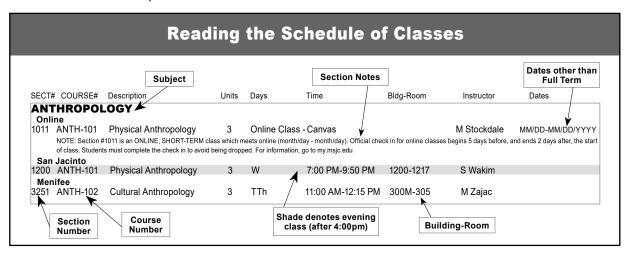

## ANTHROPOLOGY

| 3001 ANTH-111 | Biological Anthropology Lab                   | 1 | MTWTh | 8:00AM-10:10AM | 400M-415 | A. Mejia | 6/20 - 7/27/2023 |
|---------------|-----------------------------------------------|---|-------|----------------|----------|----------|------------------|
| NOTE: Section | n #3001 meets for six weeks. June 20-July 27. |   |       |                |          |          |                  |