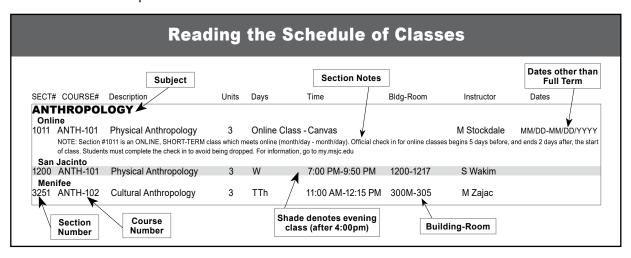

# Mt. San Jacinto College - Summer 2023 Class Schedule

This partial schedule includes classes offered at San Jacinto locations



| Table of Contents                                                                                                                | Chemistry                                                                                                                                        | Mathematics.         2           Music.         2                                                                                                  |
|----------------------------------------------------------------------------------------------------------------------------------|--------------------------------------------------------------------------------------------------------------------------------------------------|------------------------------------------------------------------------------------------