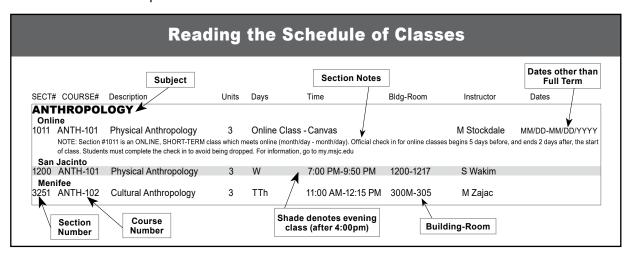

## Mt. San Jacinto College - Summer 2024 Class Schedule

This partial schedule includes classes offered at Menifee locations



| Table of Contents      | Biology                      | Mathematics        |
|------------------------|------------------------------|--------------------|
| American Sign Language | College Success/Career Ready | Physical Education |

| Menifee Classes                  |                                                                                                                                                |       |                                 |                                                        |                     |                                                           |                 |  |
|----------------------------------|--------------------------------------------------------------------------------------------------------------------------------------------