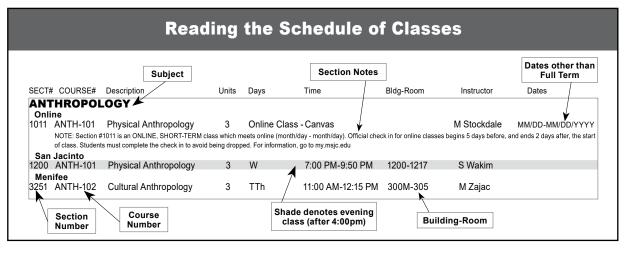

## Mt. San Jacinto College - Summer 2024 Class Schedule

This partial schedule includes classes offered at Temecula locations



| Table of Contents  Anatomy & Physiology1 | Chemistry    | English         2           Mathematics         2           Physical Education         2 |
|------------------------------------------|--------------|------------------------------------------------------------------------------------------|
| Biology1                                 | Cumary Arts2 |                                                                                          |

| Temecula Classes                                                                                                                                |