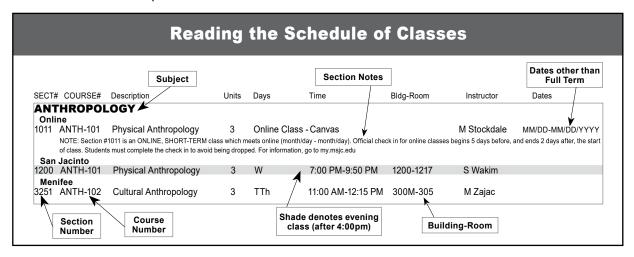

# Mt. San Jacinto College - Summer 2025 Class Schedule

This partial schedule includes classes offered at Menifee locations



| Table of Contents      | Chemistry2 College Success/Career Ready3 | Personalized Academic Learning4 Physical Education4 |
|------------------------|------------------------------------------|-----------------------------------------------------|
| American Sign Language | Communication Studies                    | Physical Education - Intercollegiate                |

| Menifee Classes |                                                  |       |       |                |           |            |                  |  |
|-----------------|--------------------------------------------------|-------|-------|----------------|-----------|------------|------------------|--|
| SECT# Course#   | Description                                      | Units | Days  | Time           | Bldg-Room | Instruc